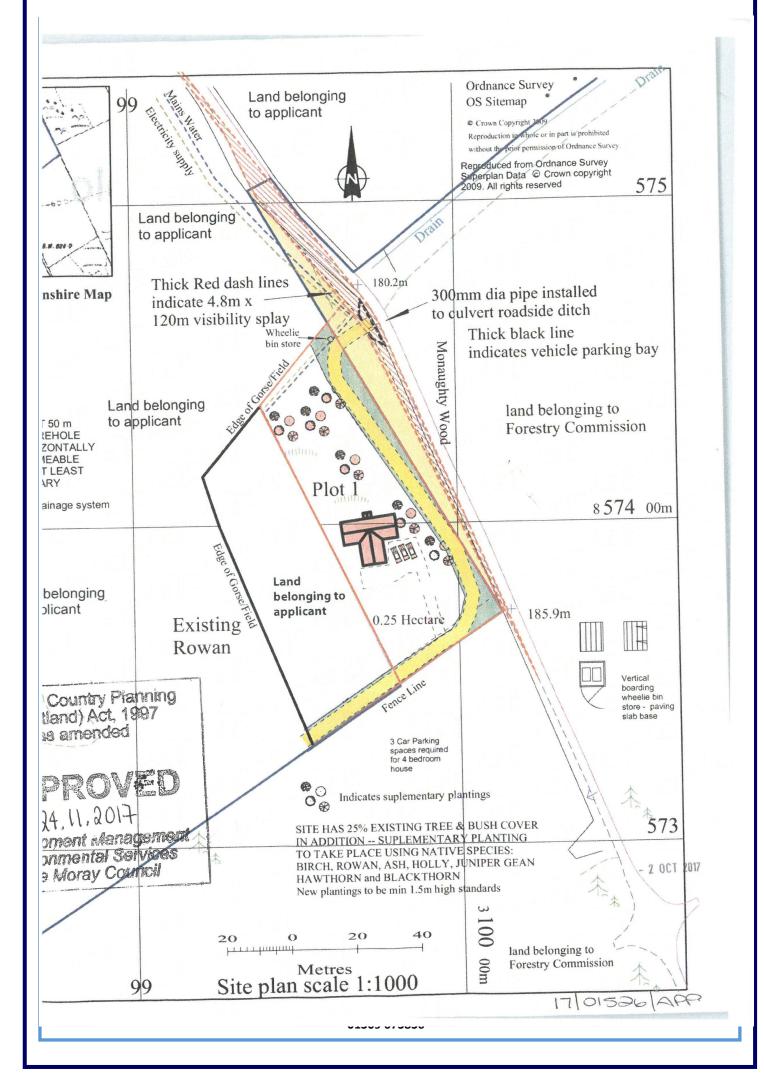

## Plot 1 Newlands, Burgie, IV36 2QU (Califer Hill)

This semi-rural building plot is situated on an elevated position on Califer Hill offering excellent views over the Moray Firth and beyond.

BUILDING PLOT
SEMI-RURAL
VIEWS OVER THE MORAY FIRTH
QUIET RESIDENTIAL AREA

MORAY COUNCIL PLANNING REFERENCE: 17/01526/PPP

Offers Over £80,000

F906