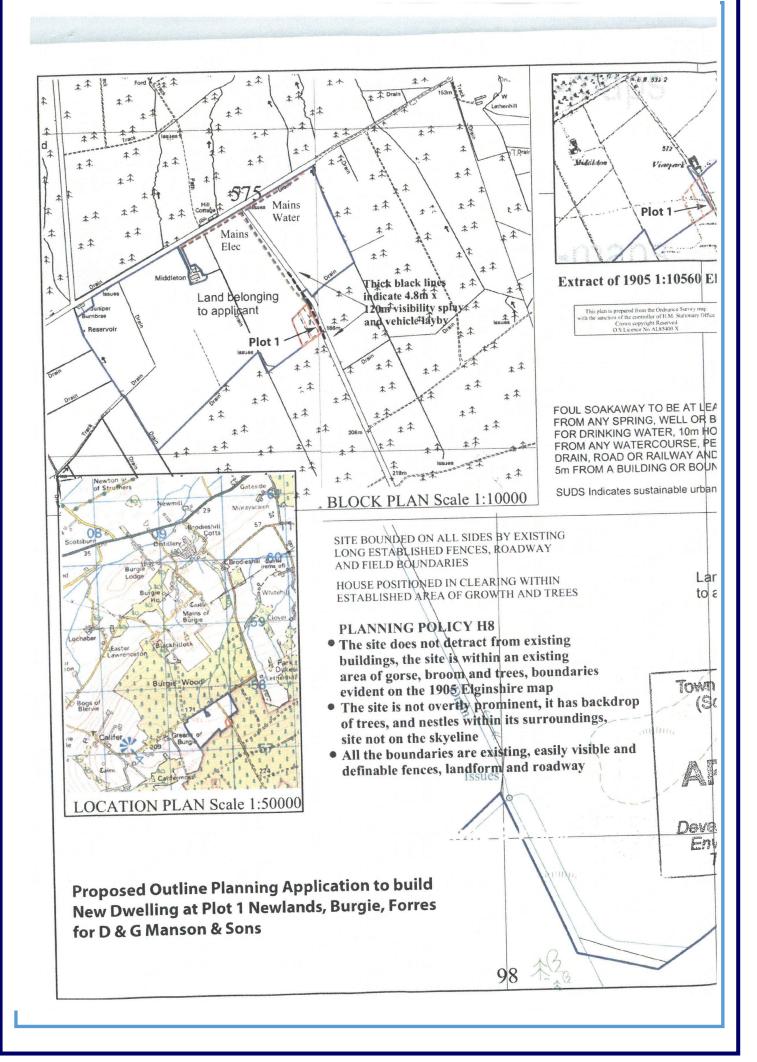

## Plot 1 Newlands, Burgie, IV36 2QU (Califer Hill)

This semi-rural building plot is situated on an elevated position on Califer Hill offering excellent views over the Moray Firth and beyond.

BUILDING PLOT
SEMI-RURAL
VIEWS OVER THE MORAY FIRTH
QUIET RESIDENTIAL AREA

MORAY COUNCIL PLANNING REFERENCE: 17/01526/PPP

Offers Over £80,000

F906