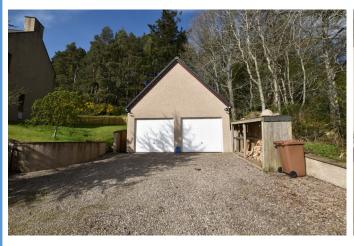

DETACHED HOUSE
SIX BEDROOMS
DRIVEWAY AND DOUBLE GARAGE
COUNTRYSIDE VIEWS
WRAP AROUND GARDEN
GROUNDS
OIL-FIRED CENTRAL HEATING
DOUBLE GLAZING
DRAINAGE TO SEPTIC TANK
COUNCIL TAX BAND G
EPC RATING D
FREEHOLD
VIEWING HIGHLY RECOMMENDED

The property benefits from oil-fired central heating and double glazing. Drainage is to a septic tank.

A sweeping driveway leads to the double garage, and the property sits in large garden grounds including a mature ornamental shrubbery to the front and a patio seating area to the rear.

| • | Bedroom 2 | 4.48m x 3.64m |
|---|-----------|---------------|
| • | Wardrobe  | 2.72m x 1.79m |
| • | En Suite  | 2.50m x 2.38m |
| • | Bedroom 3 | 6.11m x 3.88m |
| • | Bathroom  | 3.63m x 3.48m |
| • | Bedroom 4 | 3.86m x 3.66m |
| • | Bedroom 5 | 4.53m x 3.64m |
| • | En Suite  | 2.36m x 1.28m |
| • | Bedroom 6 | 5.09m x 2.65m |
| • | Garage    | 6.99m x 6.22m |
|   |           |               |