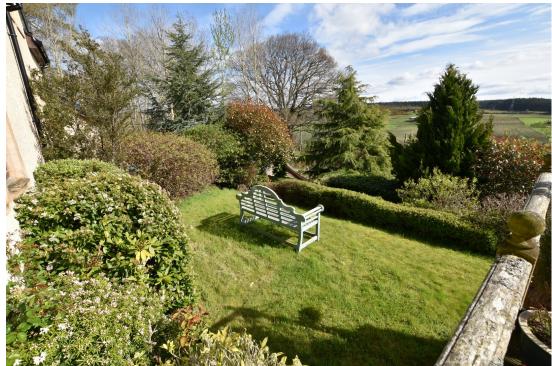

The property benefits from oil-fired central heating and double glazing. Drainage is to a septic tank.

A sweeping driveway leads to the double garage, and the property sits in large garden grounds including a mature ornamental shrubbery to the front and a patio seating area to the rear.