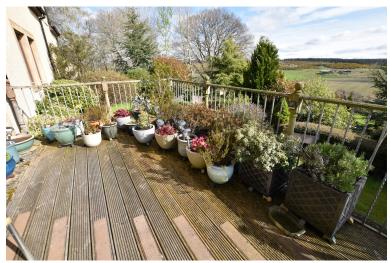

The property benefits from oil-fired central heating and double glazing. Drainage is to a septic tank.

A sweeping driveway leads to the double garage, and the property sits in large garden grounds including a mature ornamental shrubbery to the front and a patio seating area to the rear.