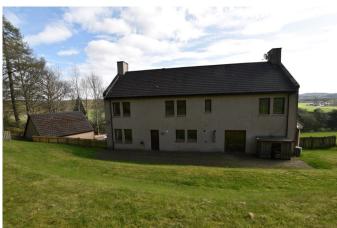

## Hallanbrae, Dallas, Forres IV36 2RW

This detached six bedroom house with large garden grounds and double garage is set in a picturesque rural location close to the village of Dallas and would make an ideal family home.

Offers Around £485,000

E1027

This detached six bedroom house is situated in a rural location just outside the village of Dallas, and with lovely countryside views.

In walk-in condition, the accommodation comprises: Entrance vestibule, double doors to the hallway with staircase leading down to a large cellar and up to the landing, good sized dining kitchen, separate utility room housing the boiler and with access outside, living room with multi-fuel stove and patio doors to a balcony, separate dining room, sun room and shower room, double bedroom. Stairs lead to a landing seating area, two further double bedrooms both with en suite facilities, one with a dressing room, two further double bedrooms and a family bathroom.

The property benefits from oil-fired central heating and double glazing. Drainage is to a septic tank.

A sweeping driveway leads to the double garage, and the property sits in large garden grounds including a mature ornamental shrubbery to the front and a patio seating area to the rear.