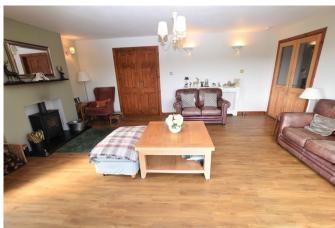

Offers Around £485,000

E1027

This detached six bedroom house is situated in a rural location just outside the village of Dallas, and with lovely countryside views.

In walk-in condition, the accommodation comprises: Entrance vestibule, double doors to the hallway with staircase leading down to a large cellar and up to the landing, good sized dining kitchen, separate utility room housing the boiler and with access outside, living room with multi-fuel stove and patio doors to a balcony, separate dining room, sun room and shower room, double bedroom. Stairs lead to a landing seating area, two further double bedrooms both with en suite facilities, one with a dressing room, two further double bedrooms and a family bathroom.