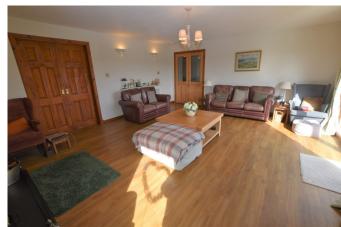

Offers Around £485,000

E1027

This detached six bedroom house is situated in a rural location just outside the village of Dallas, and with lovely countryside views.

In walk-in condition, the accommodation comprises: Entrance vestibule, double doors to the hallway with staircase leading down to a large cellar and up to the landing, good sized dining kitchen, separate utility room housing the boiler and with access outside, living room with multi-fuel stove and patio doors to a balcony, separate dining room, sun room and shower room, double bedroom. Stairs lead to a landing seating area, two further double bedrooms both with en suite facilities, one with a dressing room, two further double bedrooms and a family bathroom.

The property benefits from oil-fired central heating and double glazing. Drainage is to a septic tank.

A sweeping driveway leads to the double garage, and the property sits in large garden grounds including a mature ornamental shrubbery to the front and a patio seating area to the rear.