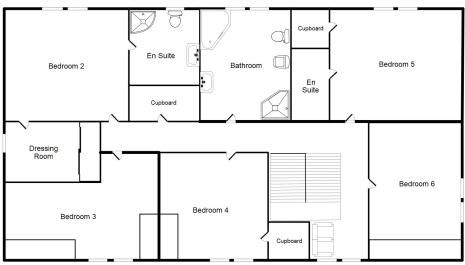

Offers Around £485,000

E1027

This detached six bedroom house is situated in a rural location just outside the village of Dallas, and with lovely countryside views.

In walk-in condition, the accommodation comprises: Entrance vestibule, double doors to the hallway with staircase leading down to a large cellar and up to the landing, good sized dining kitchen, separate utility room housing the boiler and with access outside, living room with multi-fuel stove and patio doors to a balcony, separate dining room, sun room and shower room, double bedroom. Stairs lead to a landing seating area, two further double bedrooms both with en suite facilities, one with a dressing room, two further double bedrooms and a family bathroom.

| • | Bedroom 2 | 4.48m x 3.64m |
|---|-----------|---------------|
| • | Wardrobe  | 2.72m x 1.79m |
| • | En Suite  | 2.50m x 2.38m |
| • | Bedroom 3 | 6.11m x 3.88m |
| • | Bathroom  | 3.63m x 3.48m |
| • | Bedroom 4 | 3.86m x 3.66m |
| • | Bedroom 5 | 4.53m x 3.64m |
| • | En Suite  | 2.36m x 1.28m |
| • | Bedroom 6 | 5.09m x 2.65m |
| • | Garage    | 6.99m x 6.22m |
|   |           |               |