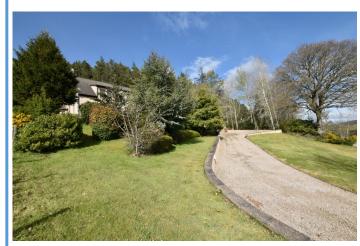

The property benefits from oil-fired central heating and double glazing. Drainage is to a septic tank.

A sweeping driveway leads to the double garage, and the property sits in large garden grounds including a mature ornamental shrubbery to the front and a patio seating area to the rear.