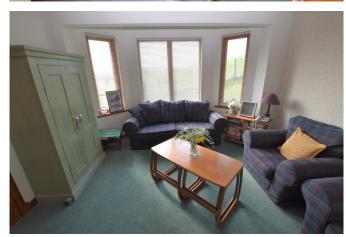

Offers Around £485,000

E1027

This detached six bedroom house is situated in a rural location just outside the village of Dallas, and with lovely countryside views.

In walk-in condition, the accommodation comprises: Entrance vestibule, double doors to the hallway with staircase leading down to a large cellar and up to the landing, good sized dining kitchen, separate utility room housing the boiler and with access outside, living room with multi-fuel stove and patio doors to a balcony, separate dining room, sun room and shower room, double bedroom. Stairs lead to a landing seating area, two further double bedrooms both with en suite facilities, one with a dressing room, two further double bedrooms and a family bathroom.