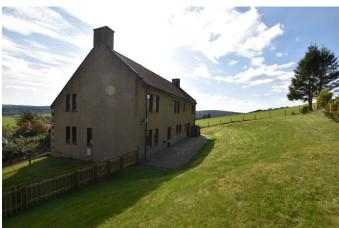

## Hallanbrae, Dallas, Forres IV36 2RW

This detached six bedroom house with large garden grounds and double garage is set in a picturesque rural location close to the village of Dallas and would make an ideal family home.

Offers Around £485,000

E1027

This detached six bedroom house is situated in a rural location just outside the village of Dallas, and with lovely countryside views.

In walk-in condition, the accommodation comprises: Entrance vestibule, double doors to the hallway with staircase leading down to a large cellar and up to the landing, good sized dining kitchen, separate utility room housing the boiler and with access outside, living room with multi-fuel stove and patio doors to a balcony, separate dining room, sun room and shower room, double bedroom. Stairs lead to a landing seating area, two further double bedrooms both with en suite facilities, one with a dressing room, two further double bedrooms and a family bathroom.

The property benefits from oil-fired central heating and double glazing. Drainage is to a septic tank.

A sweeping driveway leads to the double garage, and the property sits in large garden grounds including a mature ornamental shrubbery to the front and a patio seating area to the rear.