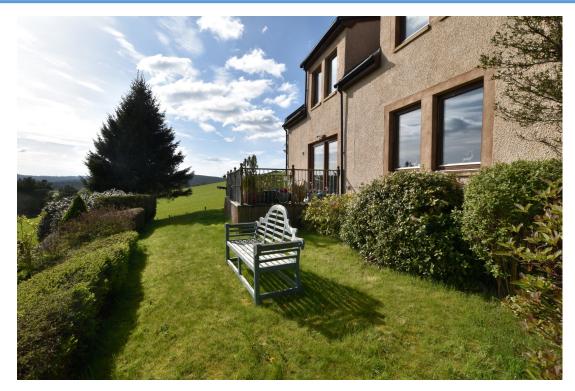

The property benefits from oil-fired central heating and double glazing. Drainage is to a septic tank.

A sweeping driveway leads to the double garage, and the property sits in large garden grounds including a mature ornamental shrubbery to the front and a patio seating area to the rear.