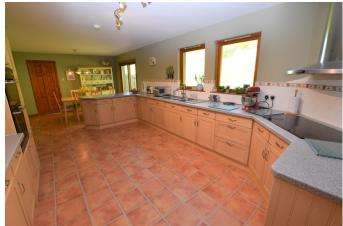

Offers Around £485,000

E1027

This detached six bedroom house is situated in a rural location just outside the village of Dallas, and with lovely countryside views.

In walk-in condition, the accommodation comprises: Entrance vestibule, double doors to the hallway with staircase leading down to a large cellar and up to the landing, good sized dining kitchen, separate utility room housing the boiler and with access outside, living room with multi-fuel stove and patio doors to a balcony, separate dining room, sun room and shower room, double bedroom. Stairs lead to a landing seating area, two further double bedrooms both with en suite facilities, one with a dressing room, two further double bedrooms and a family bathroom.