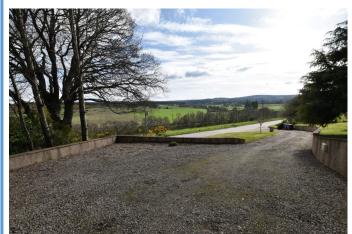

DETACHED HOUSE
SIX BEDROOMS
DRIVEWAY AND DOUBLE GARAGE
COUNTRYSIDE VIEWS
WRAP AROUND GARDEN
GROUNDS
OIL-FIRED CENTRAL HEATING
DOUBLE GLAZING
DRAINAGE TO SEPTIC TANK
COUNCIL TAX BAND G
EPC RATING D
FREEHOLD
VIEWING HIGHLY RECOMMENDED

The property benefits from oil-fired central heating and double glazing. Drainage is to a septic tank.

A sweeping driveway leads to the double garage, and the property sits in large garden grounds including a mature ornamental shrubbery to the front and a patio seating area to the rear.