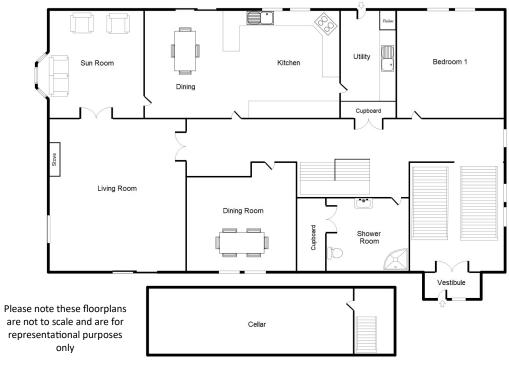

Offers Around £485,000

E1027

This detached six bedroom house is situated in a rural location just outside the village of Dallas, and with lovely countryside views.

In walk-in condition, the accommodation comprises: Entrance vestibule, double doors to the hallway with staircase leading down to a large cellar and up to the landing, good sized dining kitchen, separate utility room housing the boiler and with access outside, living room with multi-fuel stove and patio doors to a balcony, separate dining room, sun room and shower room, double bedroom. Stairs lead to a landing seating area, two further double bedrooms both with en suite facilities, one with a dressing room, two further double bedrooms and a family bathroom.

This would make an ideal family home and we highly recommend a viewing.

If you are thinking of selling your property, we would be delighted to offer a free valuation Please contact us on 01343 548505

| <ul> <li>Vestibule</li> </ul>   | 1.87m x 1.08m  |
|---------------------------------|----------------|
| <ul> <li>Cellar</li> </ul>      | 13.86m x 4.96m |
| • Kitchen/Diner                 | 8.15m x 3.61m  |
| <ul> <li>Utility</li> </ul>     | 2.93m x 1.93m  |
| <ul> <li>Dining Room</li> </ul> | 3.84m x 3.30m  |
| <ul> <li>Lounge</li> </ul>      | 5.91m x 5.07m  |
| <ul> <li>Bedroom 1</li> </ul>   | 3.61m x 3.44m  |
| • Shower Room                   | 2.84m x 1.98m  |
| <ul> <li>Sun Room</li> </ul>    | 3.83m x 3.62m  |