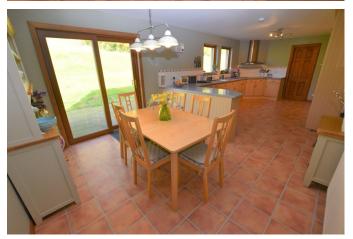

Offers Around £485,000

E1027

This detached six bedroom house is situated in a rural location just outside the village of Dallas, and with lovely countryside views.

In walk-in condition, the accommodation comprises: Entrance vestibule, double doors to the hallway with staircase leading down to a large cellar and up to the landing, good sized dining kitchen, separate utility room housing the boiler and with access outside, living room with multi-fuel stove and patio doors to a balcony, separate dining room, sun room and shower room, double bedroom. Stairs lead to a landing seating area, two further double bedrooms both with en suite facilities, one with a dressing room, two further double bedrooms and a family bathroom.