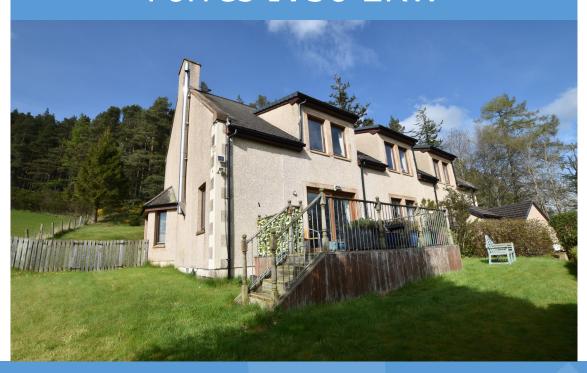

## Hallanbrae, Dallas, Forres IV36 2RW

This detached six bedroom house with large garden grounds and double garage is set in a picturesque rural location close to the village of Dallas and would make an ideal family home.

Offers Around £485,000

E1027

This detached six bedroom house is situated in a rural location just outside the village of Dallas, and with lovely countryside views.

In walk-in condition, the accommodation comprises: Entrance vestibule, double doors to the hallway with staircase leading down to a large cellar and up to the landing, good sized dining kitchen, separate utility room housing the boiler and with access outside, living room with multi-fuel stove and patio doors to a balcony, separate dining room, sun room and shower room, double bedroom. Stairs lead to a landing seating area, two further double bedrooms both with en suite facilities, one with a dressing room, two further double bedrooms and a family bathroom.

The property benefits from oil-fired central heating and double glazing. Drainage is to a septic tank.

A sweeping driveway leads to the double garage, and the property sits in large garden grounds including a mature ornamental shrubbery to the front and a patio seating area to the rear.