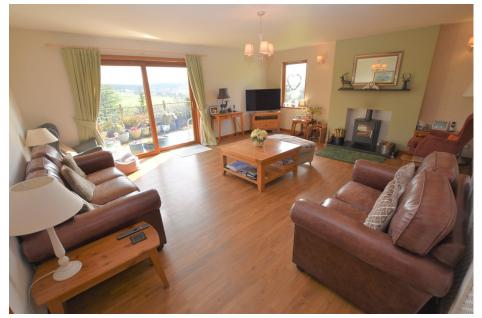

Offers Around £485,000

E1027

This detached six bedroom house is situated in a rural location just outside the village of Dallas, and with lovely countryside views.

In walk-in condition, the accommodation comprises: Entrance vestibule, double doors to the hallway with staircase leading down to a large cellar and up to the landing, good sized dining kitchen, separate utility room housing the boiler and with access outside, living room with multi-fuel stove and patio doors to a balcony, separate dining room, sun room and shower room, double bedroom. Stairs lead to a landing seating area, two further double bedrooms both with en suite facilities, one with a dressing room, two further double bedrooms and a family bathroom.