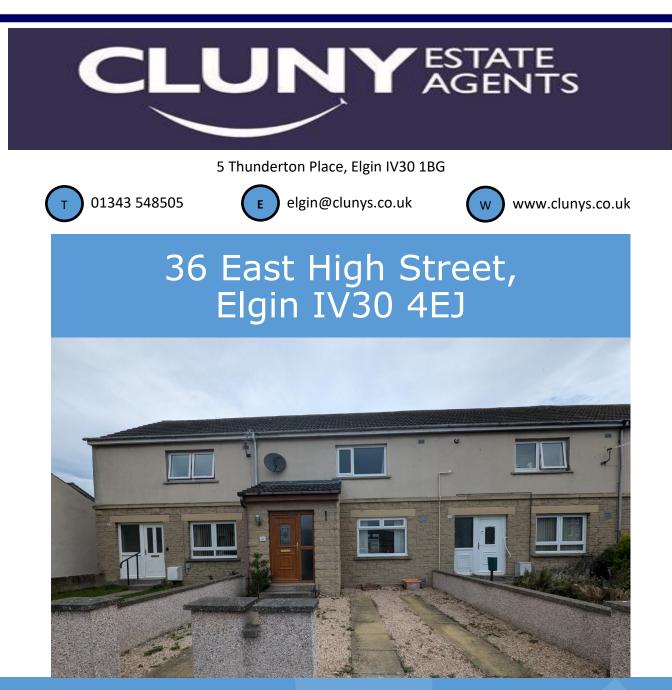

This two bedroom mid-terraced house with driveway and garden is situated in an established residential area close to local amenities, and would make an ideal first-time buy or investment purchase.

MID-TERRACED HOUSE TWO BEDROOMS OFF-STREET PARKING FRONT AND REAR GARDENS GAS CENTRAL HEATING DOUBLE GLAZING COUNCIL TAX BAND B EPC RATING C FREEHOLD VIEWING HIGHLY RECOMMENDED

## Offers Around £120,000

E1109

This two bedroom mid-terraced house is situated in an established residential area close to local amenities and within easy walking distance of Elgin town centre.

In good order throughout, the accommodation comprises: Entrance vestibule, hallway, open plan living/dining room, kitchen. To the first floor is a landing, two double bedrooms and a bathroom. The property benefits from gas-fired central heating and double glazing.

To the front of the property is a driveway providing off-street parking, while to the rear is an enclosed low maintenance garden area with a timber shed and access via a gate to East Back Street.

This would make an ideal first-time buy or investment purchase and we highly recommend a viewing.