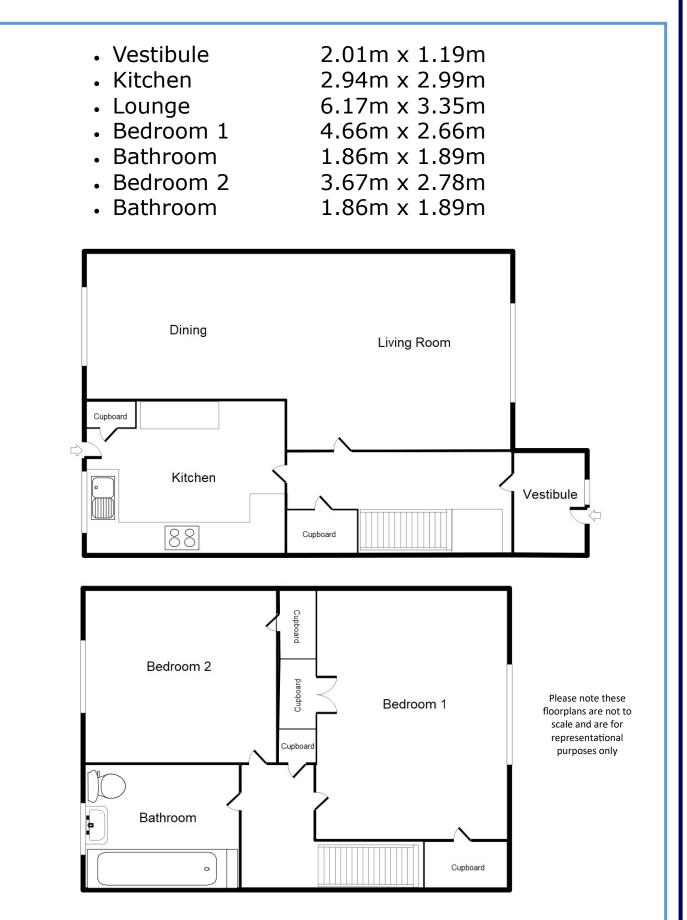

## Offers Around £120,000

E1109

This two bedroom mid-terraced house is situated in an established residential area close to local amenities and within easy walking distance of Elgin town centre.

In good order throughout, the accommodation comprises: Entrance vestibule, hallway, open plan living/dining room, kitchen. To the first floor is a landing, two double bedrooms and a bathroom. The property benefits from gas-fired central heating and double glazing.