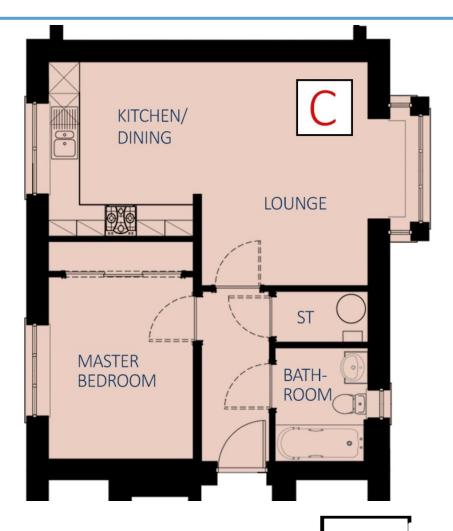

## **Room Sizes:**

Lounge 3220 x 4275
Kitchen 2825 x 3325
Bathroom 1775 x 2175

Master Bedroom 3275 x 2805

All room sizes are approximate and may vary due to nature of construction. The above details do not form any part of a contract and are for illustration purposes only.