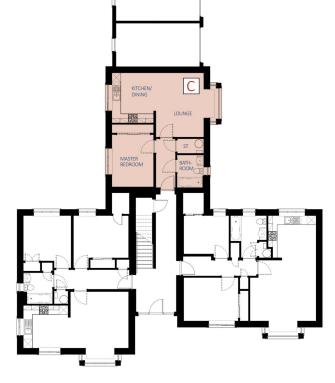

## **Room Sizes:**

Lounge 3220 x 4275
Kitchen 2825 x 3325
Bathroom 1775 x 2175

Master Bedroom 3275 x 2805

All room sizes are approximate and may vary due to nature of construction. The above details do not form any part of a contract and are for illustration purposes only.