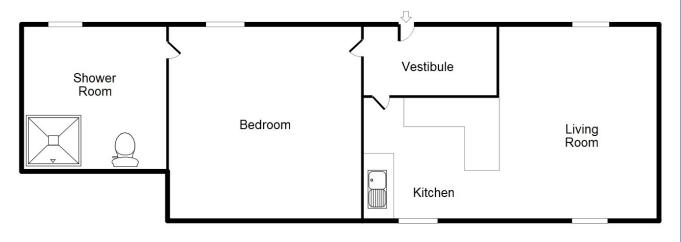

The accommodation comprises: Entrance vestibule, open plan kitchen/ living room, double bedroom and a timber extension housing the shower room and a store.

We highly recommend a viewing to appreciate the potential this property offers.

**CLUNY** ESTATE AGENTS

• Kitchen 3.2m x 2.5m • Bathroom 3.4m x 1.6m

Please note this floorplan is not to scale and is for representational purposes only