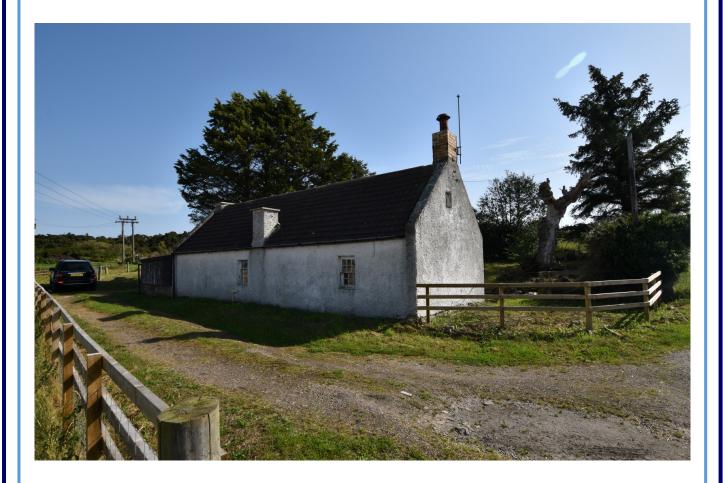

This traditional one bedroom detached cottage with driveway and large garden is situated in a rural location just outside Elgin and is in need of full renovation throughout, while offering the potential to extend.

## Offers Around £110,000

E1058

This traditional one bedroom, single storey detached cottage enjoys a rural location on the outskirts of Elgin and has a large, fully enclosed garden and driveway.

In need of full renovation throughout, the property does have ample scope for extending, subject to the necessary planning consents.