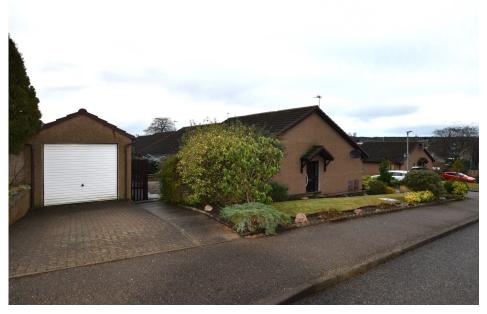

## 1 Parkview, New Elgin, Elgin IV30 6NU

This three bed semi-detached bungalow with garden, driveway and garage is situated in an established residential area and would make an ideal first-time buy, family home or retirement property.

SEMI-DETACHED BUNGALOW
THREE BEDROOMS
DRIVEWAY AND DETACHED
GARAGE
GARDEN WITH SUMMERHOUSE
GAS CENTRAL HEATING
DOUBLE GLAZING
COUNCIL TAX BAND D
EPC RATING C
FREEHOLD
VIEWING HIGHLY RECOMMENDED

Offers Around £165,000

With a loc-bloc driveway and single detached garage with power, the property has established garden grounds to the front, side and rear and a timber summer house.

This would make an ideal family home, retirement property or investment purchase and we highly recommend a viewing to appreciate its potential.