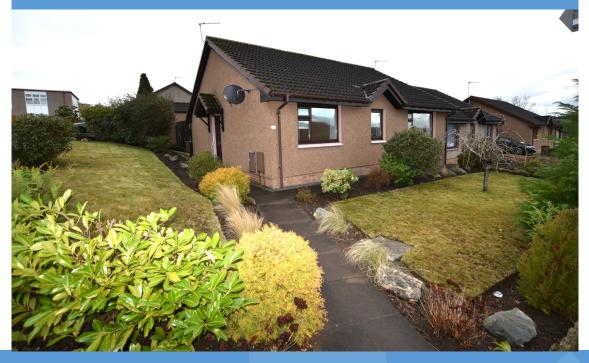

## 1 Parkview, New Elgin, Elgin IV30 6NU

This three bed semi-detached bungalow with garden, driveway and garage is situated in an established residential area and would make an ideal first-time buy, family home or retirement property.

SEMI-DETACHED BUNGALOW
THREE BEDROOMS
DRIVEWAY AND DETACHED
GARAGE
GARDEN WITH SUMMERHOUSE
GAS CENTRAL HEATING
DOUBLE GLAZING
COUNCIL TAX BAND D
EPC RATING C
FREEHOLD
VIEWING HIGHLY RECOMMENDED

Offers Around £165,000

E1074

This freehold three bedroom semi-detached bungalow is situated in an established residential area of New Elgin, within easy reach of local amenities and Elgin town centre.

In need of modernisation throughout, the good sized accommodation comprises: Vestibule, hallway, dining kitchen, living room, three double bedrooms, all with built -in wardrobes, and a shower room. The property benefits from gas central heating and double glazing.

With a loc-bloc driveway and single detached garage with power, the property has established garden grounds to the front, side and rear and a timber summer house.

This would make an ideal family home, retirement property or investment purchase and we highly recommend a viewing to appreciate its potential.