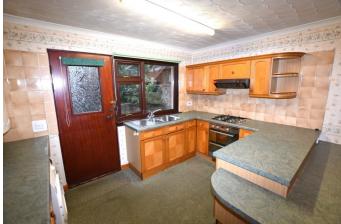

E1074

This freehold three bedroom semi-detached bungalow is situated in an established residential area of New Elgin, within easy reach of local amenities and Elgin town centre.

In need of modernisation throughout, the good sized accommodation comprises: Vestibule, hallway, dining kitchen, living room, three double bedrooms, all with built -in wardrobes, and a shower room. The property benefits from gas central heating and double glazing.

Vestibule

Hallway

• Bedroom 1

• Bedroom 2

• Bedroom 3

Bathroom

Lounge

Kitchen/Diner