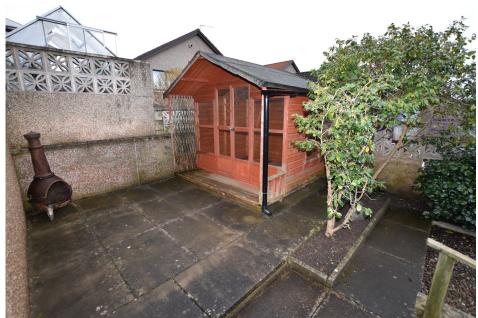

With a loc-bloc driveway and single detached garage with power, the property has established garden grounds to the front, side and rear and a timber summer house.

This would make an ideal family home, retirement property or investment purchase and we highly recommend a viewing to appreciate its potential.