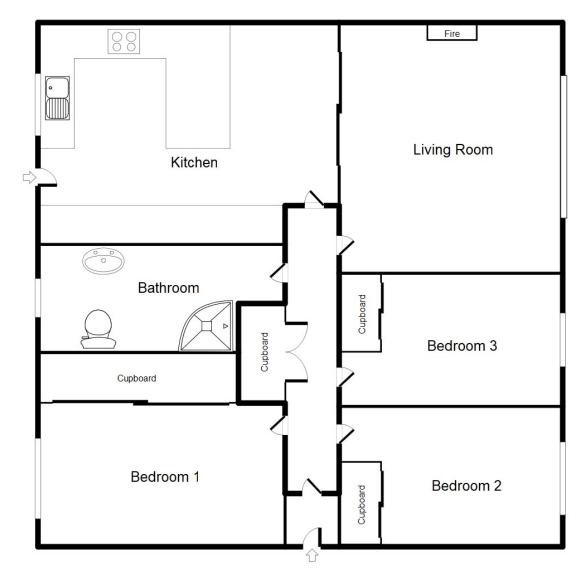

Vestibule

Hallway

• Bedroom 1

• Bedroom 2

• Bedroom 3

Bathroom

Lounge

Kitchen/Diner

Garage

1.18m x 1.17m

5.36m x 1.18m

3.82m x 3.01m

3.14m x 3.00m

2.41m x 3.13m

3.82m x 2.10m

4.00m x 3.82m

3.56m x 5.09m

2.79m x 5.75m

Please note this floorplan is not to scale and is for representational purposes only