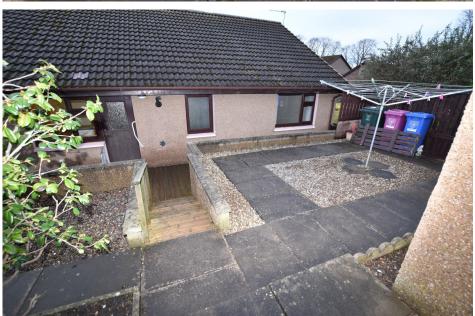

With a loc-bloc driveway and single detached garage with power, the property has established garden grounds to the front, side and rear and a timber summer house.

This would make an ideal family home, retirement property or investment purchase and we highly recommend a viewing to appreciate its potential.