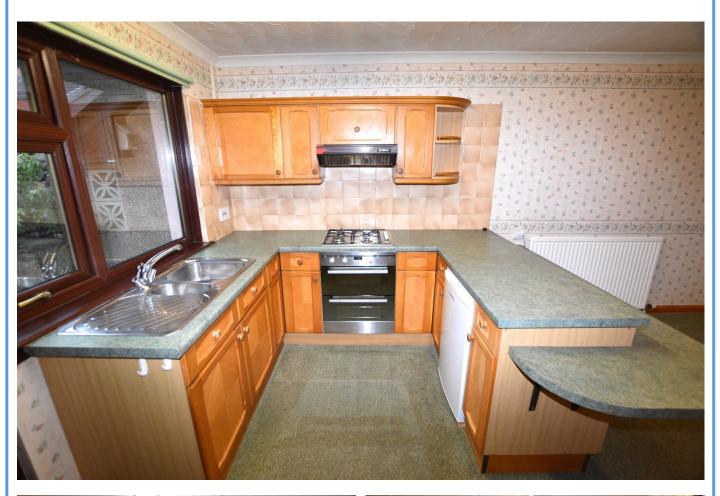

E1074

This freehold three bedroom semi-detached bungalow is situated in an established residential area of New Elgin, within easy reach of local amenities and Elgin town centre.

In need of modernisation throughout, the good sized accommodation comprises: Vestibule, hallway, dining kitchen, living room, three double bedrooms, all with built -in wardrobes, and a shower room. The property benefits from gas central heating and double glazing.

Vestibule

Hallway

• Bedroom 1

• Bedroom 2

• Bedroom 3

Bathroom

Lounge

Kitchen/Diner