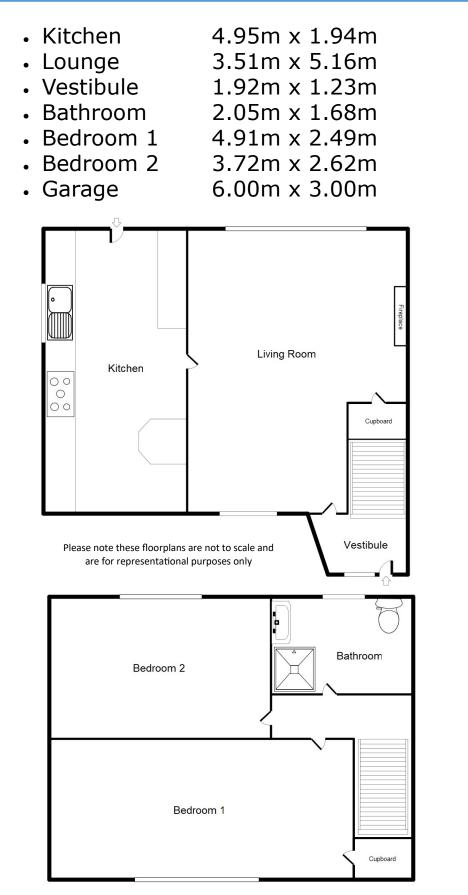

## Offers Around £150,000

E1080

This two bedroom semi-detached house is situated in an established residential area of New Elgin, within easy reach of Elgin town centre and local amenities.

In good order throughout, the accommodation comprises: Entrance vestibule, spacious living room with fireplace and storage cupboard, fitted kitchen with integrated fridge/freezer and door to the rear garden. Upstairs are two double bedrooms, one with built-in cupboard, and a shower room.