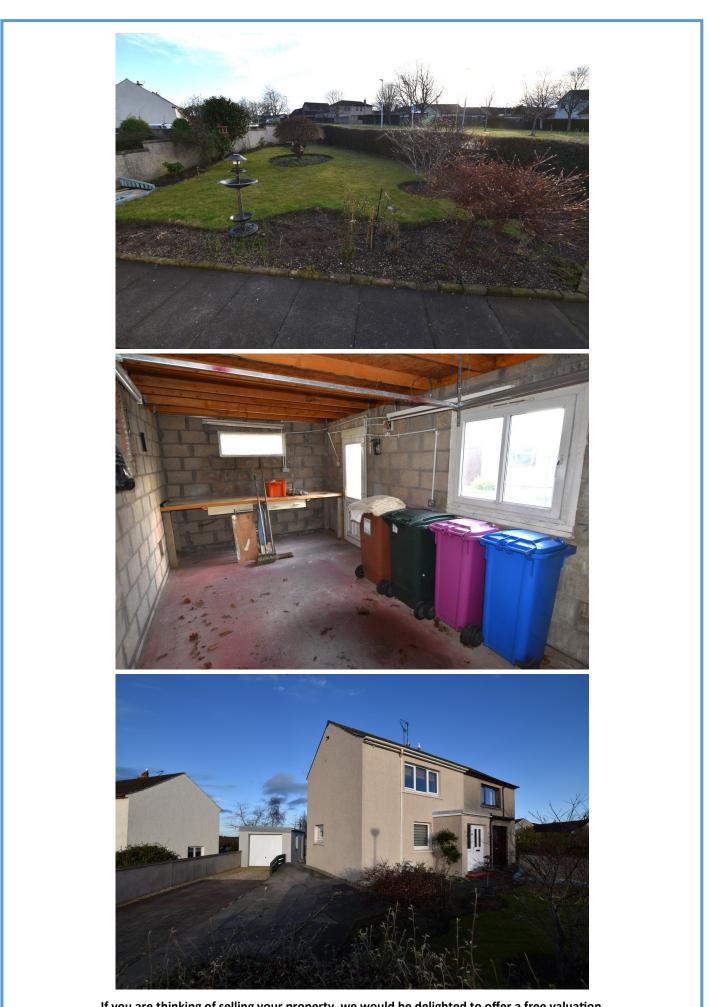

### 77 Land Street, New Elgin, Elgin IV30 6BN

**REDUCED: £5000 BELOW VALUATION** 

This two bedroom semi-detached house with garden, driveway and detached garage is situated in an established residential area of New Elgin and would make an ideal family home or investment purchase.

SEMI-DETACHED HOUSE TWO DOUBLE BEDROOMS FRONT AND REAR GARDENS SHED AND GREENHOUSE DRIVEWAY AND DETACHED GARAGE GAS CENTRAL HEATING DOUBLE GLAZING COUNCIL TAX BAND B EPC RATING D FREEHOLD VIEWING HIGHLY RECOMMENDED

With gas central heating and double glazing, the property sits on a good sized corner plot with private driveway, detached garage, a greenhouse and a block-built store, with low maintenance garden grounds to the front and rear.

This would make an ideal family home or investment purchase and we highly recommend a viewing.

If you are thinking of selling your property, we would be delighted to offer a free valuation Please contact us on 01343 548505