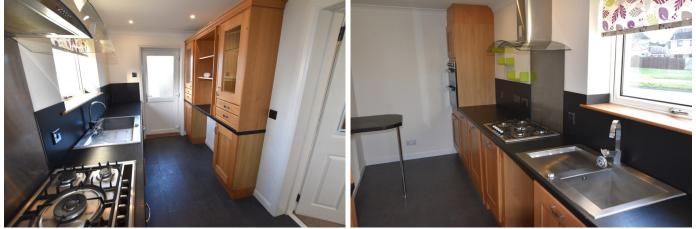

## Offers Around £150,000

E1080

This two bedroom semi-detached house is situated in an established residential area of New Elgin, within easy reach of Elgin town centre and local amenities.

In good order throughout, the accommodation comprises: Entrance vestibule, spacious living room with fireplace and storage cupboard, fitted kitchen with integrated fridge/freezer and door to the rear garden. Upstairs are two double bedrooms, one with built-in cupboard, and a shower room.