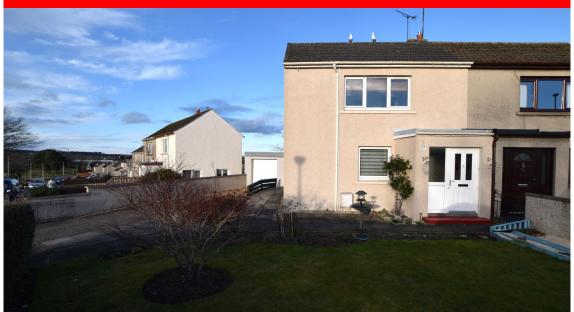

### 77 Land Street, New Elgin, Elgin IV30 6BN

**REDUCED: £5000 BELOW VALUATION** 

This two bedroom semi-detached house with garden, driveway and detached garage is situated in an established residential area of New Elgin and would make an ideal family home or investment purchase.

SEMI-DETACHED HOUSE TWO DOUBLE BEDROOMS FRONT AND REAR GARDENS SHED AND GREENHOUSE DRIVEWAY AND DETACHED GARAGE GAS CENTRAL HEATING DOUBLE GLAZING COUNCIL TAX BAND B EPC RATING D FREEHOLD VIEWING HIGHLY RECOMMENDED

With gas central heating and double glazing, the property sits on a good sized corner plot with private driveway, detached garage, a greenhouse and a block-built store, with low maintenance garden grounds to the front and rear.