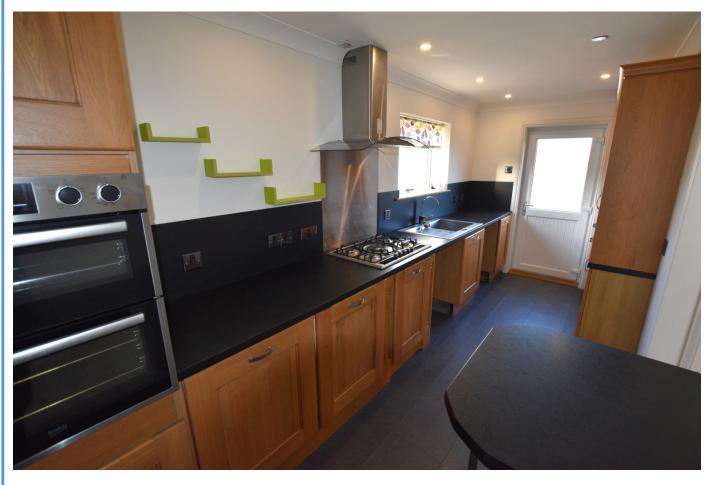

## Offers Around £150,000

E1080

This two bedroom semi-detached house is situated in an established residential area of New Elgin, within easy reach of Elgin town centre and local amenities.

In good order throughout, the accommodation comprises: Entrance vestibule, spacious living room with fireplace and storage cupboard, fitted kitchen with integrated fridge/freezer and door to the rear garden. Upstairs are two double bedrooms, one with built-in cupboard, and a shower room.