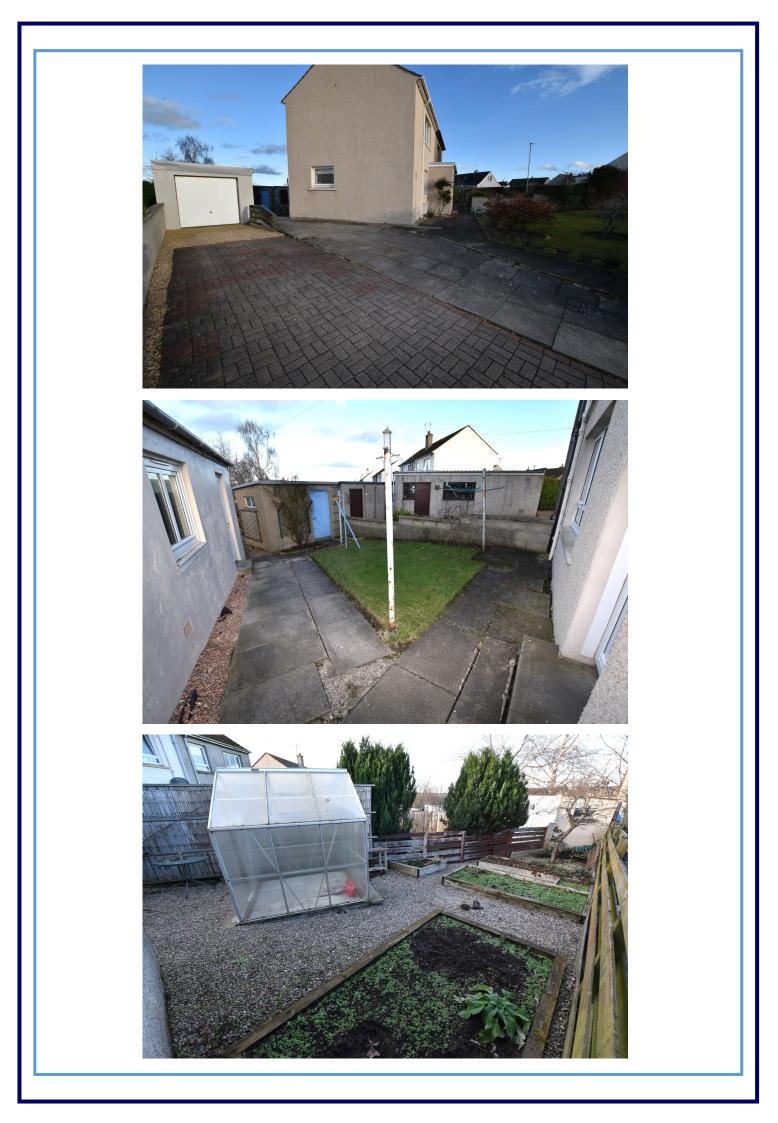

### 77 Land Street, New Elgin, Elgin IV30 6BN

**REDUCED: £5000 BELOW VALUATION** 

This two bedroom semi-detached house with garden, driveway and detached garage is situated in an established residential area of New Elgin and would make an ideal family home or investment purchase.

SEMI-DETACHED HOUSE TWO DOUBLE BEDROOMS FRONT AND REAR GARDENS SHED AND GREENHOUSE DRIVEWAY AND DETACHED GARAGE GAS CENTRAL HEATING DOUBLE GLAZING COUNCIL TAX BAND B EPC RATING D FREEHOLD VIEWING HIGHLY RECOMMENDED

With gas central heating and double glazing, the property sits on a good sized corner plot with private driveway, detached garage, a greenhouse and a block-built store, with low maintenance garden grounds to the front and rear.

This would make an ideal family home or investment purchase and we highly recommend a viewing.

If you are thinking of selling your property, we would be delighted to offer a free valuation Please contact us on 01343 548505