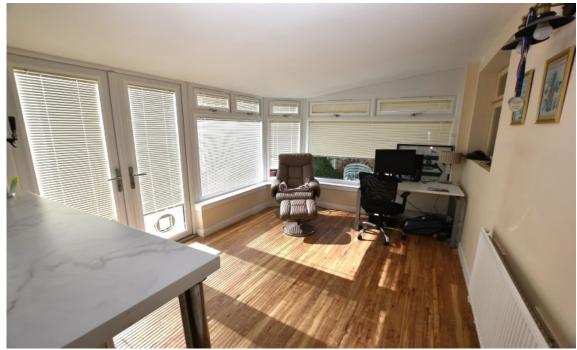

The good sized accommodation comprises: exceptionally bright and spacious Lounge with large window to the front allowing natural light to flood in, high spec. modern fully fitted Kitchen with a good selection of wall and base mounted units, integrated oven, hob, cooker hood and island to the centre providing an excellent food preparation area together with ample room to facilitate a large family dining table. There is a well laid out Sun Room creating an ideal space for relaxing, three good sized Double Bedrooms with built in wardrobes providing ample storage facilities and a stylish Family Bathroom with three piece suite, under sink storage and walk-in corner shower cubicle.

| • | Vestibule: | 1.39 m x 1.94m | (4'7" x 6'5")   |
|---|------------|----------------|-----------------|
| • | Lounge:    | 5.37m x 3.57m  | (17'8" x 11'8") |
| • | Hallway:   | 4.65m x 1.52m  | (15'3" x 5'0")  |
| • | Kitchen:   | 5.99m x 4.12m  | (19'8" x 13'6") |
| • | Sun Room:  | 4.47m x 2.99m  | (14'8" x 9'10") |
| • | Bedroom 1: | 3.26m x 3.40m  | (10'8" x 11'2") |
| • | Bedroom 2: | 3.26m x 3.01m  | (10'8" x 9'10") |
| • | Bedroom 3: | 3.41m x 2.59m  | (11'2" x 8'6")  |
| • | Bathroom:  | 2.98m x 1.77m  | (9'9" x 5'10")  |