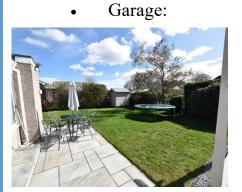

**GARAGE** 

**DRIVEWAY** 

**COUNCIL TAX BAND E** 

**EPC RATING D** 

Offers Over £270,000

This immaculately presented three bedroomed detached Bungalow is located in a particularly desirable residential area and is in excellent condition throughout. The well proportioned property benefits from Double Glazing and Oil Central Heating.

Outside, the property sits in privately enclosed, gardens to both front and rear, laid to lawn with a slabbed and decked area to the rear providing a superb spot for entertaining or catching the afternoon sun. Driveway and Garage.