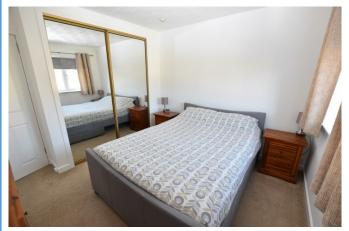

The good sized accommodation comprises: exceptionally bright and spacious Lounge with large window to the front allowing natural light to flood in, high spec. modern fully fitted Kitchen with a good selection of wall and base mounted units, integrated oven, hob, cooker hood and island to the centre providing an excellent food preparation area together with ample room to facilitate a large family dining table. There is a well laid out Sun Room creating an ideal space for relaxing, three good sized Double Bedrooms with built in wardrobes providing ample storage facilities and a stylish Family Bathroom with three piece suite, under sink storage and walk-in corner shower cubicle.

| • | Vestibule: | 1.39 m x 1.94m | (4'7" x 6'5")   |
|---|------------|----------------|-----------------|
| • | Lounge:    | 5.37m x 3.57m  | (17'8" x 11'8") |
| • | Hallway:   | 4.65m x 1.52m  | (15'3" x 5'0")  |
| • | Kitchen:   | 5.99m x 4.12m  | (19'8" x 13'6") |
| • | Sun Room:  | 4.47m x 2.99m  | (14'8" x 9'10") |
| • | Bedroom 1: | 3.26m x 3.40m  | (10'8" x 11'2") |
| • | Bedroom 2: | 3.26m x 3.01m  | (10'8" x 9'10") |
| • | Bedroom 3: | 3.41m x 2.59m  | (11'2" x 8'6")  |
| • | Bathroom:  | 2.98m x 1.77m  | (9'9" x 5'10")  |