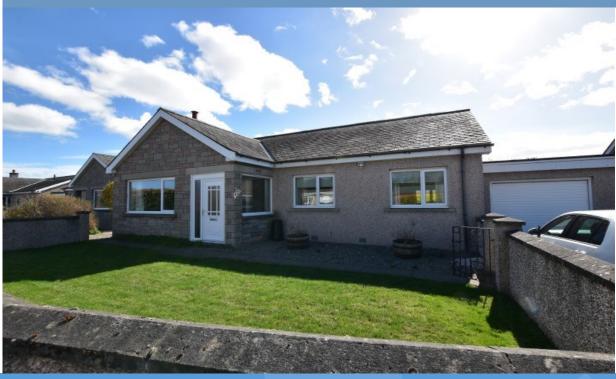

## 23 Pilmuir Road West, Forres, IV36 2HN

A rare opportunity has arisen to purchase this attractive three bedroomed detached Bungalow with garage situated in a quiet and desirable residential location of the picturesque town of Forres.

**GARAGE** 

**DRIVEWAY** 

**COUNCIL TAX BAND E** 

**EPC RATING D** 

Offers Over £270,000

This immaculately presented three bedroomed detached Bungalow is located in a particularly desirable residential area and is in excellent condition throughout. The well proportioned property benefits from Double Glazing and Oil Central Heating.

Outside, the property sits in privately enclosed, gardens to both front and rear, laid to lawn with a slabbed and decked area to the rear providing a superb spot for entertaining or catching the afternoon sun. Driveway and Garage.