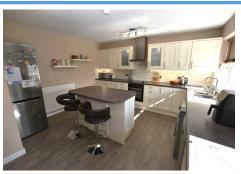

The good sized accommodation comprises: exceptionally bright and spacious Lounge with large window to the front allowing natural light to flood in, high spec. modern fully fitted Kitchen with a good selection of wall and base mounted units, integrated oven, hob, cooker hood and island to the centre providing an excellent food preparation area together with ample room to facilitate a large family dining table. There is a well laid out Sun Room creating an ideal space for relaxing, three good sized Double Bedrooms with built in wardrobes providing ample storage facilities and a stylish Family Bathroom with three piece suite, under sink storage and walk-in corner shower cubicle.

| • | Vestibule: | 1.39 m x 1.94m | (4'7" x 6'5")   |
|---|------------|----------------|-----------------|
| • | Lounge:    | 5.37m x 3.57m  | (17'8" x 11'8") |
| • | Hallway:   | 4.65m x 1.52m  | (15'3" x 5'0")  |
| • | Kitchen:   | 5.99m x 4.12m  | (19'8" x 13'6") |
| • | Sun Room:  | 4.47m x 2.99m  | (14'8" x 9'10") |
| • | Bedroom 1: | 3.26m x 3.40m  | (10'8" x 11'2") |
| • | Bedroom 2: | 3.26m x 3.01m  | (10'8" x 9'10") |
| • | Bedroom 3: | 3.41m x 2.59m  | (11'2" x 8'6")  |
| • | Bathroom:  | 2.98m x 1.77m  | (9'9" x 5'10")  |