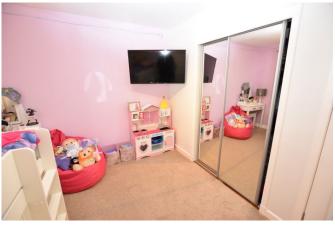

The good sized accommodation comprises: exceptionally bright and spacious Lounge with large window to the front allowing natural light to flood in, high spec. modern fully fitted Kitchen with a good selection of wall and base mounted units, integrated oven, hob, cooker hood and island to the centre providing an excellent food preparation area together with ample room to facilitate a large family dining table. There is a well laid out Sun Room creating an ideal space for relaxing, three good sized Double Bedrooms with built in wardrobes providing ample storage facilities and a stylish Family Bathroom with three piece suite, under sink storage and walk-in corner shower cubicle.

| • | Vestibule: | 1.39 m x 1.94m | (4'7" x 6'5")   |
|---|------------|----------------|-----------------|
| • | Lounge:    | 5.37m x 3.57m  | (17'8" x 11'8") |
| • | Hallway:   | 4.65m x 1.52m  | (15'3" x 5'0")  |
| • | Kitchen:   | 5.99m x 4.12m  | (19'8" x 13'6") |
| • | Sun Room:  | 4.47m x 2.99m  | (14'8" x 9'10") |
| • | Bedroom 1: | 3.26m x 3.40m  | (10'8" x 11'2") |
| • | Bedroom 2: | 3.26m x 3.01m  | (10'8" x 9'10") |
| • | Bedroom 3: | 3.41m x 2.59m  | (11'2" x 8'6")  |
| • | Bathroom:  | 2.98m x 1.77m  | (9'9" x 5'10")  |