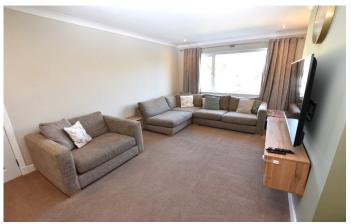

The good sized accommodation comprises: exceptionally bright and spacious Lounge with large window to the front allowing natural light to flood in, high spec. modern fully fitted Kitchen with a good selection of wall and base mounted units, integrated oven, hob, cooker hood and island to the centre providing an excellent food preparation area together with ample room to facilitate a large family dining table. There is a well laid out Sun Room creating an ideal space for relaxing, three good sized Double Bedrooms with built in wardrobes providing ample storage facilities and a stylish Family Bathroom with three piece suite, under sink storage and walk-in corner shower cubicle.