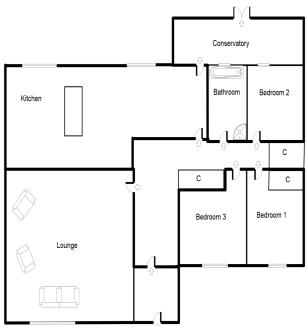

| • | Vestibule: | 1.39 m x 1.94m | (4'7" x 6'5")   |
|---|------------|----------------|-----------------|
| • | Lounge:    | 5.37m x 3.57m  | (17'8" x 11'8") |
| • | Hallway:   | 4.65m x 1.52m  | (15'3" x 5'0")  |
| • | Kitchen:   | 5.99m x 4.12m  | (19'8" x 13'6") |
| • | Sun Room:  | 4.47m x 2.99m  | (14'8" x 9'10") |
| • | Bedroom 1: | 3.26m x 3.40m  | (10'8" x 11'2") |
| • | Bedroom 2: | 3.26m x 3.01m  | (10'8" x 9'10") |
| • | Bedroom 3: | 3.41m x 2.59m  | (11'2" x 8'6")  |
| • | Bathroom:  | 2.98m x 1.77m  | (9'9" x 5'10")  |

## SKETCH PLAN NOT TO SCALE FOR IDENTIFICATION ONLY

The placement and size of all walls, doors, windows, staircases and fixtures are only approximate and cannot be relied upon as anything other than an illustration for guidance purposes only. No representation has been made by the seller or the agent.