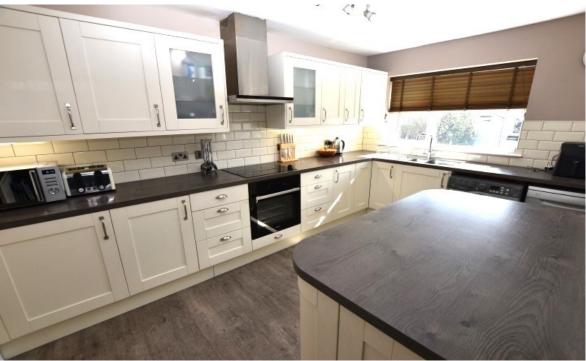

The good sized accommodation comprises: exceptionally bright and spacious Lounge with large window to the front allowing natural light to flood in, high spec. modern fully fitted Kitchen with a good selection of wall and base mounted units, integrated oven, hob, cooker hood and island to the centre providing an excellent food preparation area together with ample room to facilitate a large family dining table. There is a well laid out Sun Room creating an ideal space for relaxing, three good sized Double Bedrooms with built in wardrobes providing ample storage facilities and a stylish Family Bathroom with three piece suite, under sink storage and walk-in corner shower cubicle.