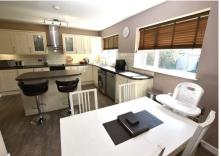

The good sized accommodation comprises: exceptionally bright and spacious Lounge with large window to the front allowing natural light to flood in, high spec. modern fully fitted Kitchen with a good selection of wall and base mounted units, integrated oven, hob, cooker hood and island to the centre providing an excellent food preparation area together with ample room to facilitate a large family dining table. There is a well laid out Sun Room creating an ideal space for relaxing, three good sized Double Bedrooms with built in wardrobes providing ample storage facilities and a stylish Family Bathroom with three piece suite, under sink storage and walk-in corner shower cubicle.