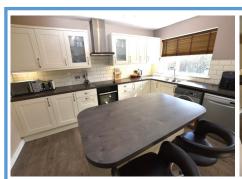

The good sized accommodation comprises: exceptionally bright and spacious Lounge with large window to the front allowing natural light to flood in, high spec. modern fully fitted Kitchen with a good selection of wall and base mounted units, integrated oven, hob, cooker hood and island to the centre providing an excellent food preparation area together with ample room to facilitate a large family dining table. There is a well laid out Sun Room creating an ideal space for relaxing, three good sized Double Bedrooms with built in wardrobes providing ample storage facilities and a stylish Family Bathroom with three piece suite, under sink storage and walk-in corner shower cubicle.