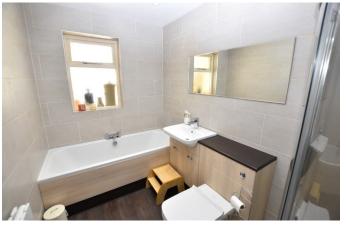

The good sized accommodation comprises: exceptionally bright and spacious Lounge with large window to the front allowing natural light to flood in, high spec. modern fully fitted Kitchen with a good selection of wall and base mounted units, integrated oven, hob, cooker hood and island to the centre providing an excellent food preparation area together with ample room to facilitate a large family dining table. There is a well laid out Sun Room creating an ideal space for relaxing, three good sized Double Bedrooms with built in wardrobes providing ample storage facilities and a stylish Family Bathroom with three piece suite, under sink storage and walk-in corner shower cubicle.

| • | Vestibule: | 1.39 m x 1.94m | (4'7" x 6'5")   |
|---|------------|----------------|-----------------|
| • | Lounge:    | 5.37m x 3.57m  | (17'8" x 11'8") |
| • | Hallway:   | 4.65m x 1.52m  | (15'3" x 5'0")  |
| • | Kitchen:   | 5.99m x 4.12m  | (19'8" x 13'6") |
| • | Sun Room:  | 4.47m x 2.99m  | (14'8" x 9'10") |
| • | Bedroom 1: | 3.26m x 3.40m  | (10'8" x 11'2") |
| • | Bedroom 2: | 3.26m x 3.01m  | (10'8" x 9'10") |
| • | Bedroom 3: | 3.41m x 2.59m  | (11'2" x 8'6")  |
| • | Bathroom:  | 2.98m x 1.77m  | (9'9" x 5'10")  |