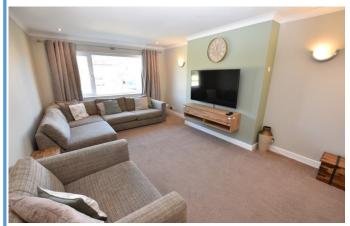

The good sized accommodation comprises: exceptionally bright and spacious Lounge with large window to the front allowing natural light to flood in, high spec. modern fully fitted Kitchen with a good selection of wall and base mounted units, integrated oven, hob, cooker hood and island to the centre providing an excellent food preparation area together with ample room to facilitate a large family dining table. There is a well laid out Sun Room creating an ideal space for relaxing, three good sized Double Bedrooms with built in wardrobes providing ample storage facilities and a stylish Family Bathroom with three piece suite, under sink storage and walk-in corner shower cubicle.