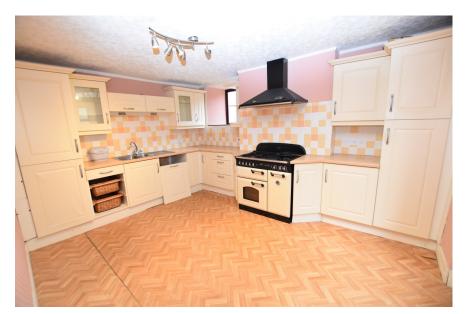

## Offers Around £135,000

E1089

This freehold traditional detached three bedroom cottage is situated in an established residential area of Buckie, within easy reach of local amenities.

In need of some modernisation, the accommodation comprises: Entrance hallway, living room, dining kitchen, bathroom and utility room/boiler room. To the first floor are a landing and three bedrooms.

- Kitchen
- Lounge
- Utility
- 4.28m x 3.35m 4.42m x 4.31m
- 2.96m x 1.19m
- Bedroom 1Bedroom 2
- 4.21m x 3.06m
- 3.72m x 3.63m
- Bedroom 3
- 3.58m x 2.11m

CLUNY ESTATE AGENTS