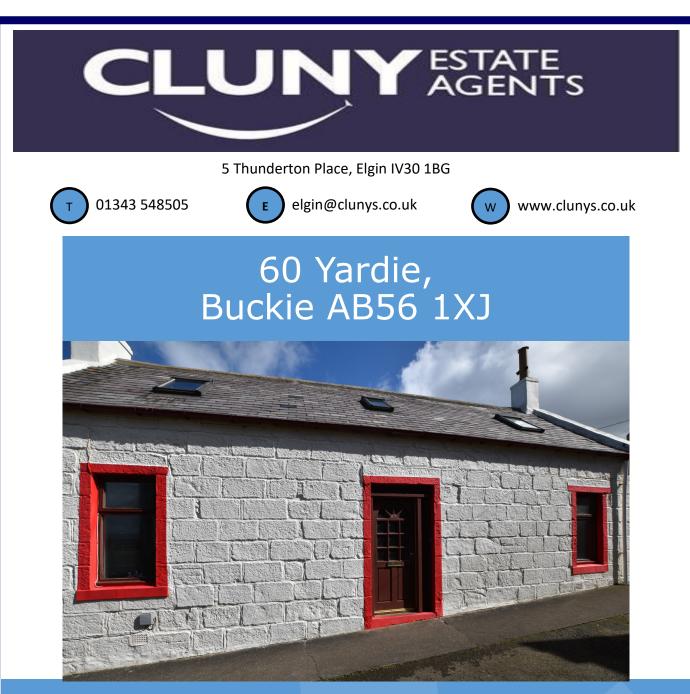

This traditional detached three bedroom cottage is situated in an established residential area of Buckie, within easy reach of local amenities, and would make an ideal family home, holiday let or first-time buy.

## Offers Around £135,000

E1089

This freehold traditional detached three bedroom cottage is situated in an established residential area of Buckie, within easy reach of local amenities.

In need of some modernisation, the accommodation comprises: Entrance hallway, living room, dining kitchen, bathroom and utility room/boiler room. To the first floor are a landing and three bedrooms.

The property benefits from double glazing and gas central heating.

Outside is a terraced garden area and rear access.

Offering lots of potential, this cottage would make an ideal family home, holiday let or first-time buy, and we highly recommend a viewing.