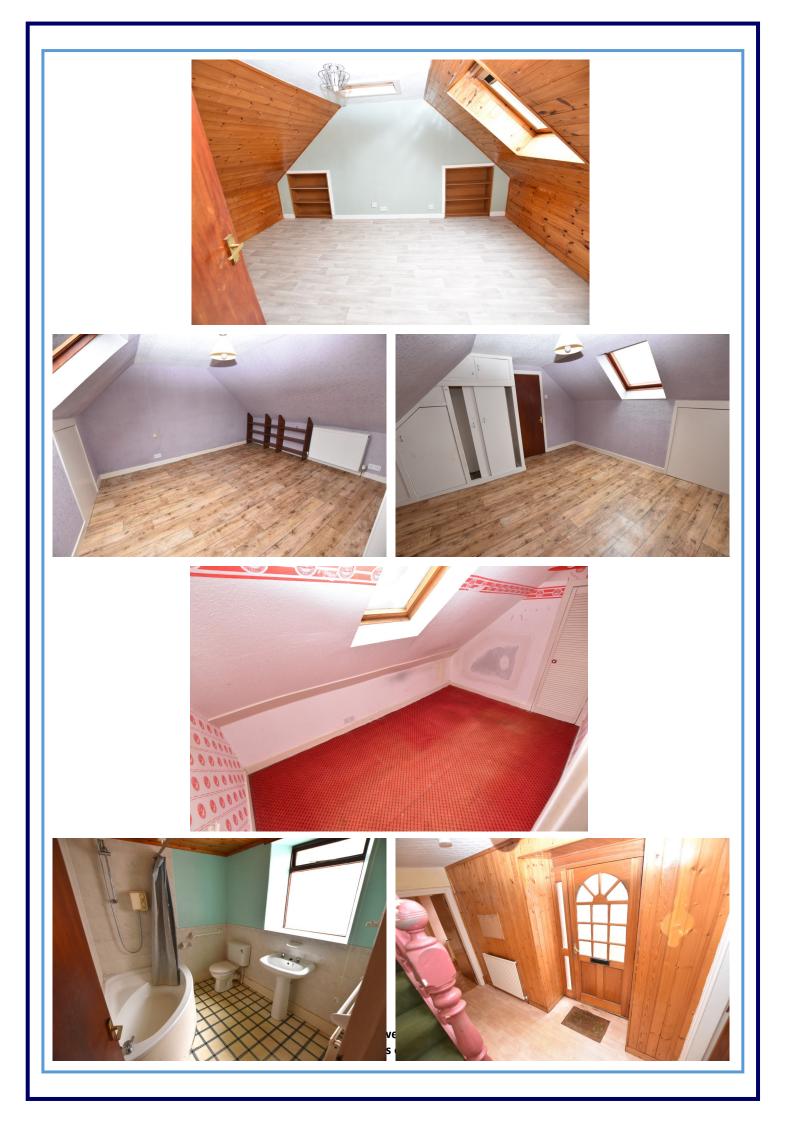

## Offers Around £135,000

E1089

This freehold traditional detached three bedroom cottage is situated in an established residential area of Buckie, within easy reach of local amenities.

In need of some modernisation, the accommodation comprises: Entrance hallway, living room, dining kitchen, bathroom and utility room/boiler room. To the first floor are a landing and three bedrooms.

- Kitchen
- Lounge
- Utility
- 4.28m x 3.35m 4.42m x 4.31m
- 2.96m x 1.19m
- Bedroom 1Bedroom 2
- 4.21m x 3.06m
- 3.72m x 3.63m
- Bedroom 3
- 3.58m x 2.11m

CLUNY ESTATE AGENTS