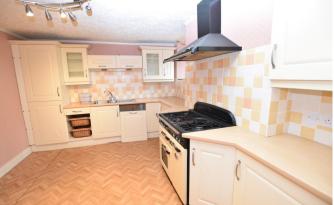

## Offers Around £135,000

E1089

This freehold traditional detached three bedroom cottage is situated in an established residential area of Buckie, within easy reach of local amenities.

In need of some modernisation, the accommodation comprises: Entrance hallway, living room, dining kitchen, bathroom and utility room/boiler room. To the first floor are a landing and three bedrooms.

- Kitchen
- Lounge
- Utility
- 4.28m x 3.35m 4.42m x 4.31m
- 2.96m x 1.19m
- Bedroom 1Bedroom 2
- 4.21m x 3.06m
- 3.72m x 3.63m
- Bedroom 3
- 3.58m x 2.11m

CLUNY ESTATE AGENTS