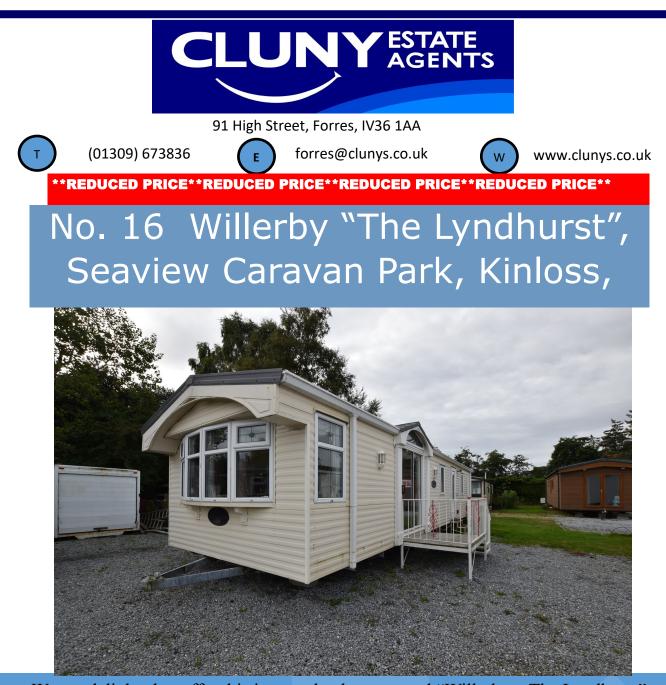

We are delighted to offer this immaculately presented "Willerby—The Lyndhurst" Park Home situated in the popular Seaview Caravan Park which is located approximately two miles from the scenic seaside village of Findhorn.

## £30,000

F328

This well presented two bedroomed Park Home is located within the popular Seaview Caravan Park, Kinloss and is situated a couple of miles from Findhorn Village. The well proportioned property benefits from Gas Central Heating and Double Glazing.