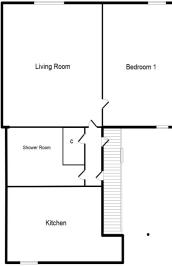

| ٠ | Lounge:        | 4.65m x 3.60m | (15'3" x 11'10") |
|---|----------------|---------------|------------------|
| • | Hallway:       | 2.21m x 0.99m | (7'3" x 3'3")    |
| • | Kitchen/Diner: | 3.49m x 4.04m | (11'5" x 13'3")  |
| • | Bedroom 1:     | 4.65m x 2.83m | (15'3" x 9'3")   |
| • | Shower Room:   | 2.31m x 2.15m | (7'7" x 7'1")    |

## SKETCH PLAN NOT TO SCALE FOR IDENTIFICATION ONLY

The placement and size of all walls, doors, windows, staircases and fixtures are only approximate and cannot be relied upon as anything other than an illustration for guidance purposes only. No representation has been made by the seller or the agent.