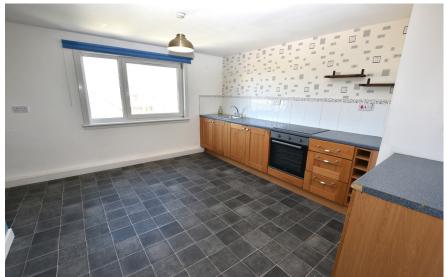

The good sized accommodation comprises: bright and spacious Lounge incorporating a wood burning stove to the centre of the room creating a lovely focal point, modern Kitchen/Diner benefitting from wall and base mounted units, an integrated oven and hob together with ample room to accommodate a family size dining table, a good sized double bedroom and Shower Room with large walk-in shower cubicle incorporating an electric shower.