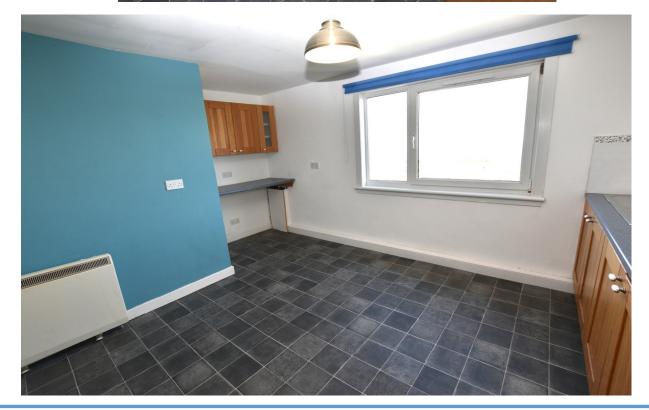

The good sized accommodation comprises: bright and spacious Lounge incorporating a wood burning stove to the centre of the room creating a lovely focal point, modern Kitchen/Diner benefitting from wall and base mounted units, an integrated oven and hob together with ample room to accommodate a family size dining table, a good sized double bedroom and Shower Room with large walk-in shower cubicle incorporating an electric shower.