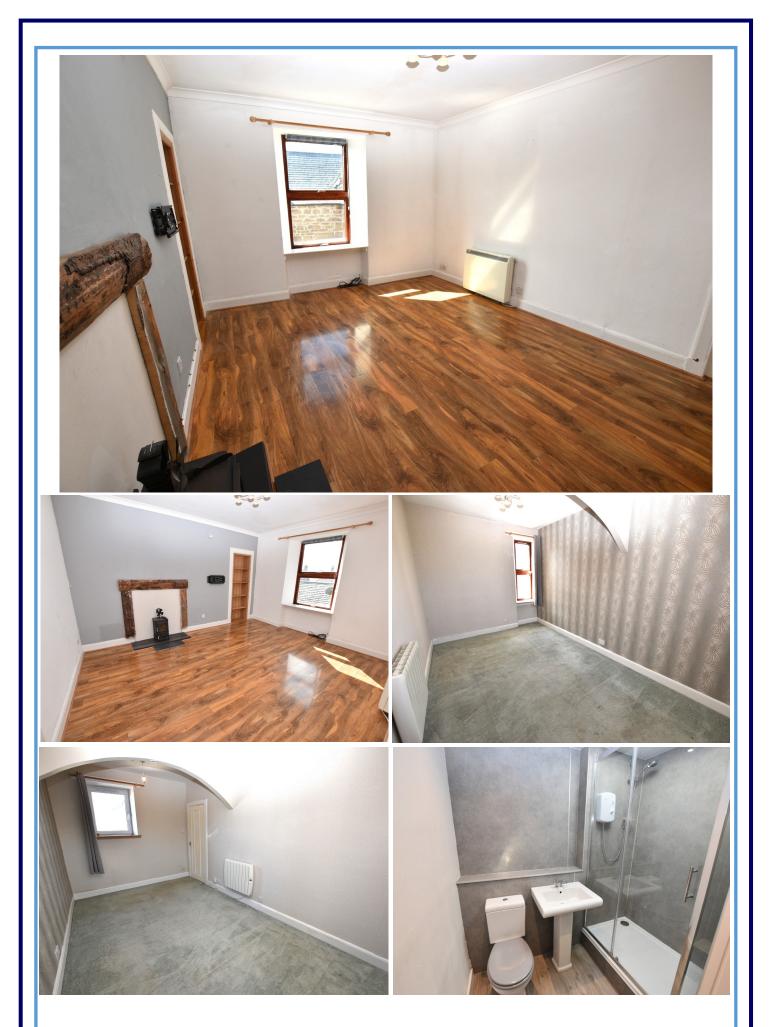

The good sized accommodation comprises: bright and spacious Lounge incorporating a wood burning stove to the centre of the room creating a lovely focal point, modern Kitchen/Diner benefitting from wall and base mounted units, an integrated oven and hob together with ample room to accommodate a family size dining table, a good sized double bedroom and Shower Room with large walk-in shower cubicle incorporating an electric shower.