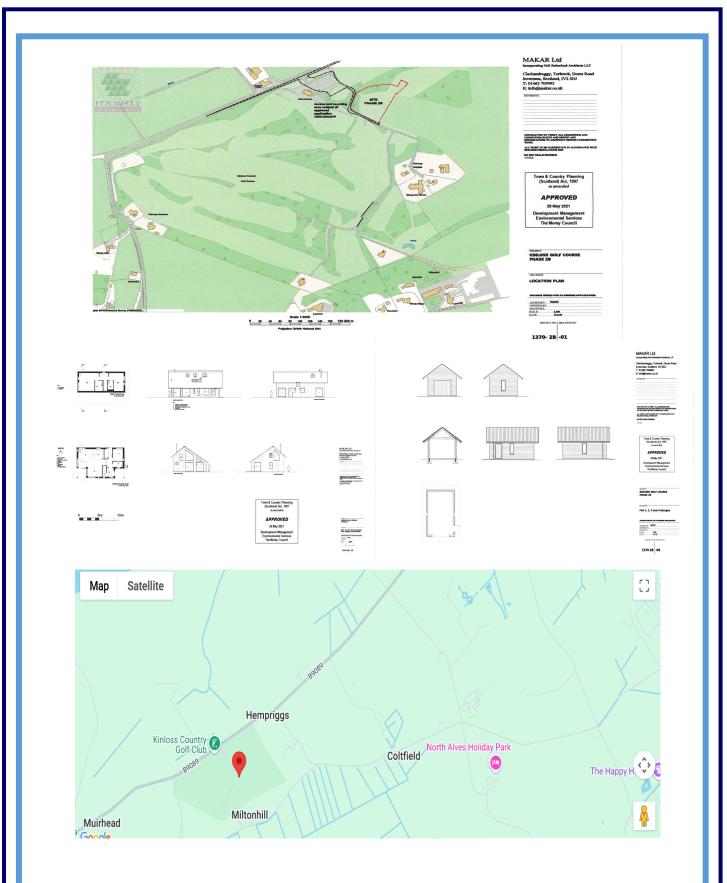

## Plot 4, Fairway Heights, Kinloss Golf Club, IV36 2UJ

We are delighted to offer this fully serviced plot situated in an ideal semi-rural location near the village of Kinloss and lying within close proximity of Forres, Elgin, Roseisle Beach and the coastal village of Findhorn.

STUNNING PLOT LOCATED IN A SEMI-RURAL LOCATION

**FULLY SERVICED** 

947m2

SITUATED WITHIN CLOSE PROXIMITY OF ROSEISLE BEACH & THE COASTAL VILLAGE OF

**FULL PLANNING PERMISSION FOR** 

A DETACHED THREE BEDROOM HOME

MORAY COUNCIL PLANNING APPLICATION:-

20/00784/APP

Offers Over £87,500

This fully serviced plot is situated in an ideal semi-rural location close to Kinloss and is within a short distance of Forres, Elgin, Roseisle Beach and the seaside village of Findhorn which boasts a number of activities including sailing and water sports providing an ideal haven for the outdoor enthusiast.

The plot is located in a delightful development providing an ideal opportunity to experience the joys of idyllic semi-rural living.

The plot benefits from Full Planning Permission for a spacious detached three bedroomed family home.