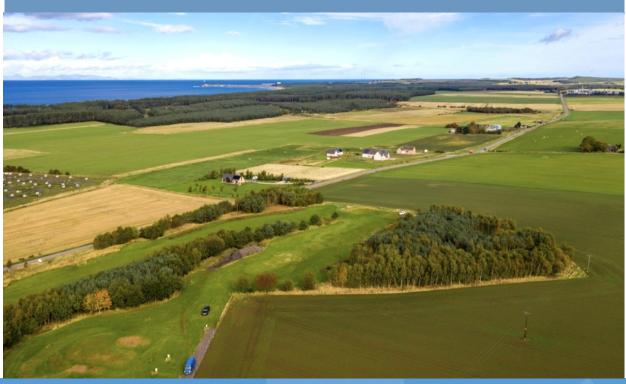

## Plot 4, Fairway Heights, Kinloss Golf Club, IV36 2UJ

We are delighted to offer this fully serviced plot situated in an ideal semi-rural location near the village of Kinloss and lying within close proximity of Forres, Elgin, Roseisle Beach and the coastal village of Findhorn.

MORAY COUNCIL PLANNING APPLICATION:-

20/00784/APP

Offers Over £87,500

This fully serviced plot is situated in an ideal semi-rural location close to Kinloss and is within a short distance of Forres, Elgin, Roseisle Beach and the seaside village of Findhorn which boasts a number of activities including sailing and water sports providing an ideal haven for the outdoor enthusiast.