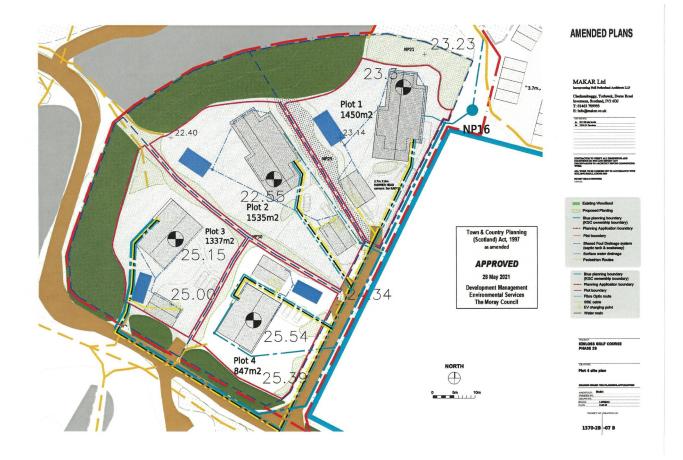

## Plot 4, Fairway Heights, Kinloss Golf Club, IV36 2UJ

We are delighted to offer this fully serviced plot situated in an ideal semi-rural location near the village of Kinloss and lying within close proximity of Forres, Elgin, Roseisle Beach and the coastal village of Findhorn.

STUNNING PLOT LOCATED IN A SEMI-RURAL LOCATION

**FULLY SERVICED** 

947m2

SITUATED WITHIN CLOSE PROXIMITY OF ROSEISLE BEACH & THE COASTAL VILLAGE OF

**FULL PLANNING PERMISSION FOR** 

A DETACHED THREE BEDROOM HOME

MORAY COUNCIL PLANNING APPLICATION:-

20/00784/APP

Offers Over £87,500

This fully serviced plot is situated in an ideal semi-rural location close to Kinloss and is within a short distance of Forres, Elgin, Roseisle Beach and the seaside village of Findhorn which boasts a number of activities including sailing and water sports providing an ideal haven for the outdoor enthusiast.

The plot is located in a delightful development providing an ideal opportunity to experience the joys of idyllic semi-rural living.

The plot benefits from Full Planning Permission for a spacious detached three bedroomed family home.

Further details can be obtained from the Moray Council website:https://publicaccess.moray.gov.uk/eplanning/

Planning application 20/00784/APP

Water and electricity are available on site.