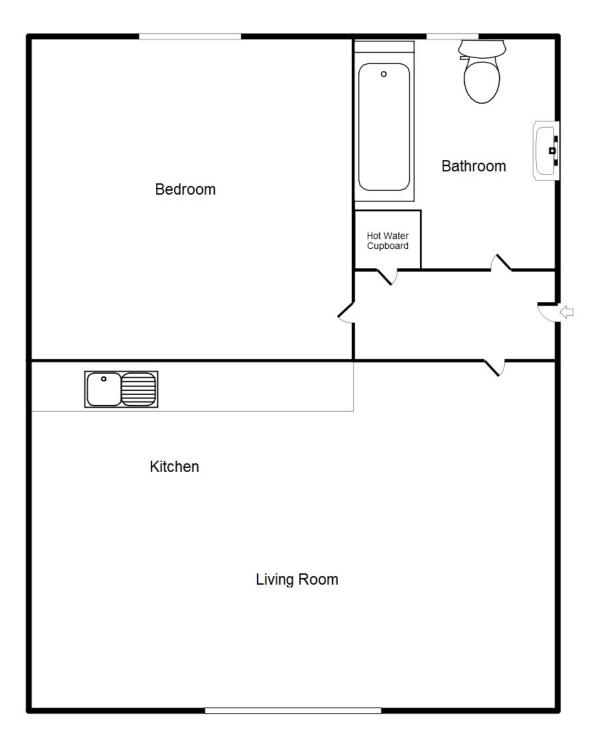

Kitchen/living room

Bedroom 1

Bathroom

4.88m x 4.19m

4.15m x 2.79m

2.13m x 1.83m

Please note this floorplan is not to scale and is for representational purposes only