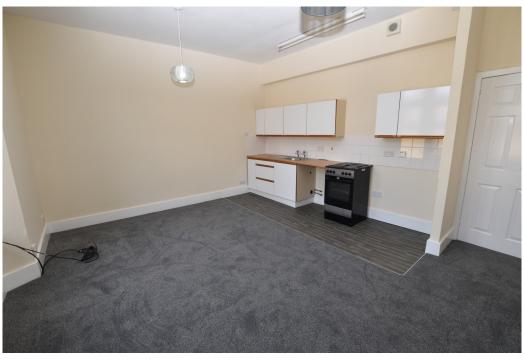

A shared entrance hall and stairs lead up to the first floor, where the accommodation comprises: Hallway, open plan living room/kitchen, bedroom and bathroom.

With new floor coverings throughout, the property also benefits from electric heating and double glazing.