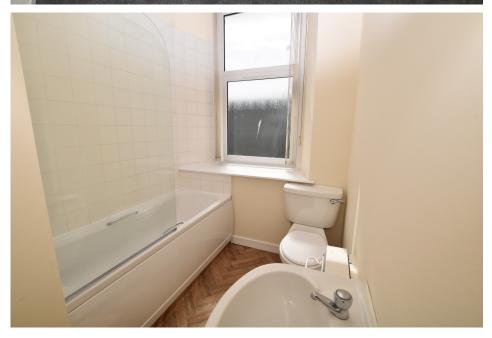

A shared entrance hall and stairs lead up to the first floor, where the accommodation comprises: Hallway, open plan living room/kitchen, bedroom and bathroom.

With new floor coverings throughout, the property also benefits from electric heating and double glazing.