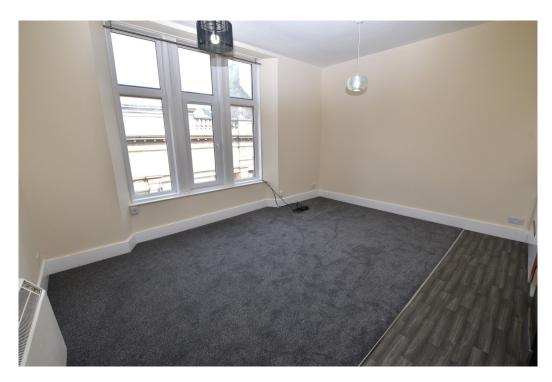

A shared entrance hall and stairs lead up to the first floor, where the accommodation comprises: Hallway, open plan living room/kitchen, bedroom and bathroom.

With new floor coverings throughout, the property also benefits from electric heating and double glazing.