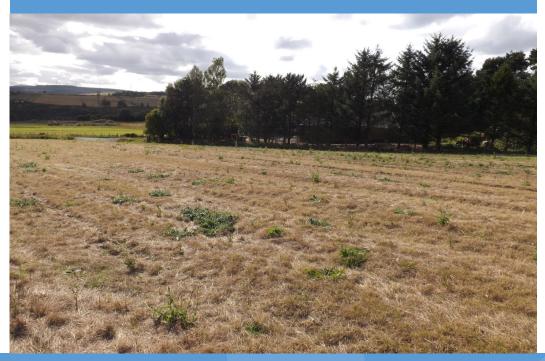

## Oakenhead Plot 2 Newmill, Keith AB55 6QR

This large elevated site extending to around one acre has proposed plans for a one and a half storey dwelling

**LARGE ELEVATED SITE** 

**APPROXIMATE SITE AREA 7160m2** 

PROPOSED ONE AND A HALF STOREY DWELLING WITH SOUTH-FACING SUN LOUNGE

**SOUTH-FACING GARDEN AREA** 

**ELECTRIC CLOSE BY** 

**DRAINAGE TO SEPTIC TANK** 

Offers Around £65,000