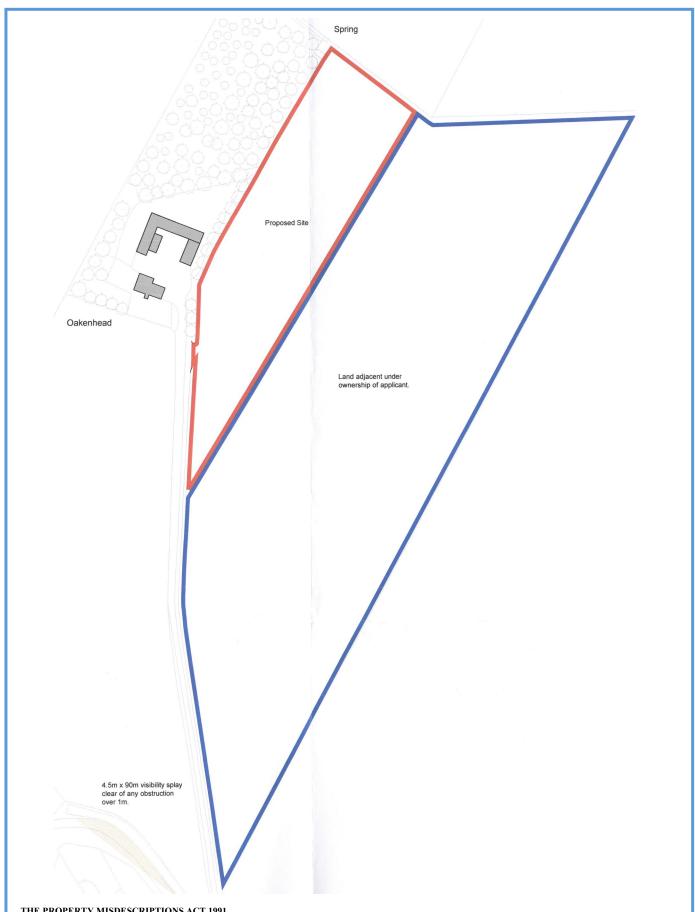

## Oakenhead Plot 2 Newmill, Keith AB55 6QR

This large elevated site extending to around one acre has proposed plans for a one and a half storey dwelling

**LARGE ELEVATED SITE** 

**APPROXIMATE SITE AREA 7160m2** 

PROPOSED ONE AND A HALF STOREY DWELLING WITH SOUTH-FACING SUN LOUNGE

**SOUTH-FACING GARDEN AREA** 

**ELECTRIC CLOSE BY** 

**DRAINAGE TO SEPTIC TANK** 

Offers Around £65,000