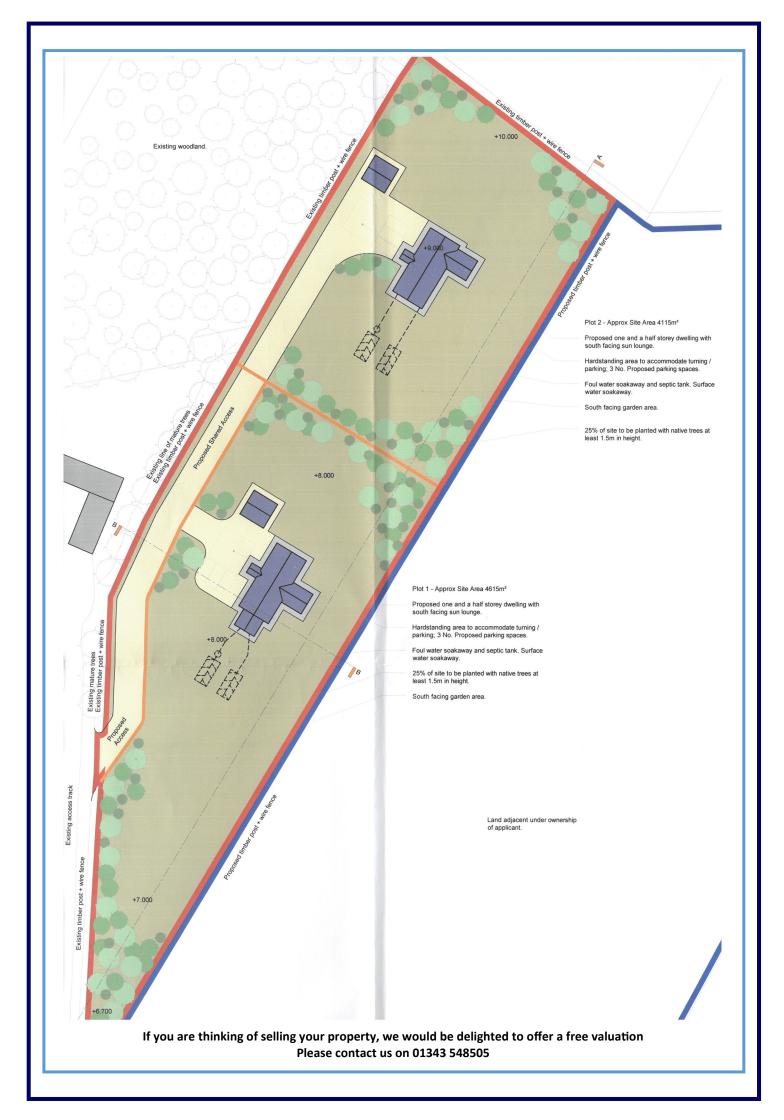

## Oakenhead Plot 2 Newmill, Keith AB55 6QR

This large elevated site extending to around one acre has proposed plans for a one and a half storey dwelling

**LARGE ELEVATED SITE** 

**APPROXIMATE SITE AREA 7160m2** 

PROPOSED ONE AND A HALF STOREY DWELLING WITH SOUTH-FACING SUN LOUNGE

**SOUTH-FACING GARDEN AREA** 

**ELECTRIC CLOSE BY** 

**DRAINAGE TO SEPTIC TANK** 

Offers Around £65,000