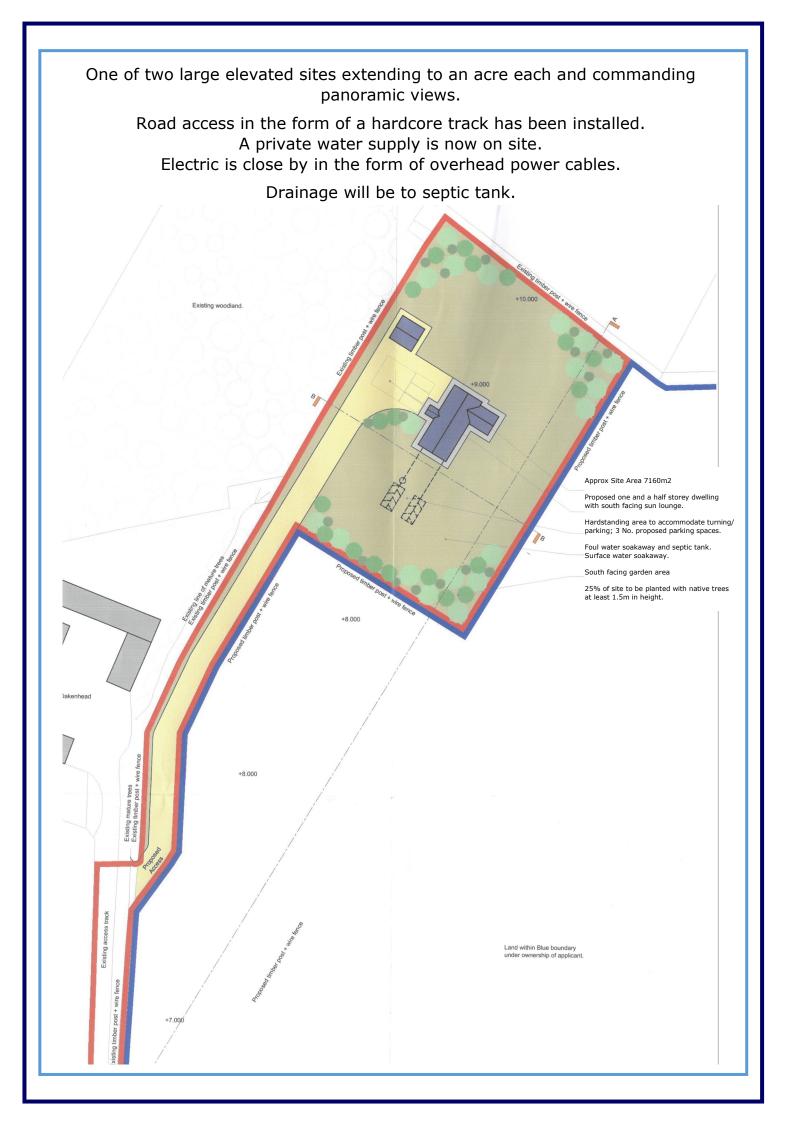

## Oakenhead Plot 2 Newmill, Keith AB55 6QR

This large elevated site extending to around one acre has proposed plans for a one and a half storey dwelling

**LARGE ELEVATED SITE** 

**APPROXIMATE SITE AREA 7160m2** 

PROPOSED ONE AND A HALF STOREY DWELLING WITH SOUTH-FACING SUN LOUNGE

**SOUTH-FACING GARDEN AREA** 

**ELECTRIC CLOSE BY** 

**DRAINAGE TO SEPTIC TANK** 

Offers Around £65,000