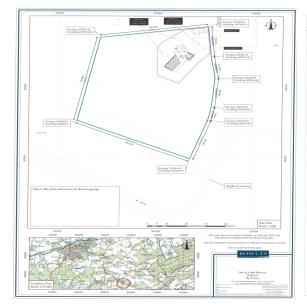

## BUILDING PLOT AT LITTLE BLERVIE WOOD, RAFFORD

## **PLOT FOR SALE**

We are delighted to offer this serviced plot with detailed Planning Permission for a two storey dwelling situated in lovely woodland surroundings at Little Blervie Wood, Rafford, by Forres.

SERVICED BUILDING PLOT

1.4 ACRES

LOVELY WOODLAND LOCATION

PLANNING PERMISSION FOR A TWO

STOREY DWELLING

**MORAY COUNCIL PLANNING** 

REF. 19/00420/PPP

F103