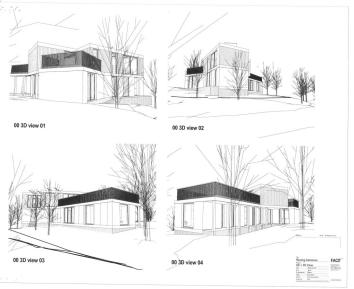

## BUILDING PLOT AT LITTLE BLERVIE WOOD, RAFFORD

## **PLOT FOR SALE**

We are delighted to offer this serviced plot with detailed Planning Permission for a two storey dwelling situated in lovely woodland surroundings at Little Blervie Wood, Rafford, by Forres.