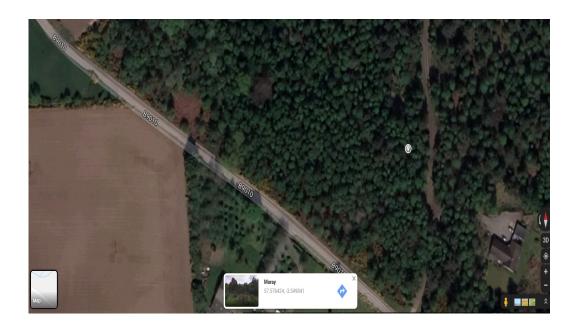

## BUILDING PLOT AT LITTLE BLERVIE WOOD, RAFFORD

## **PLOT FOR SALE**

We are delighted to offer this serviced plot with detailed Planning Permission for a two storey dwelling situated in lovely woodland surroundings at Little Blervie Wood, Rafford, by Forres.

SERVICED BUILDING PLOT

1.4 ACRES

LOVELY WOODLAND LOCATION

PLANNING PERMISSION FOR A TWO

STOREY DWELLING

**MORAY COUNCIL PLANNING** 

REF. 19/00420/PPP

F103