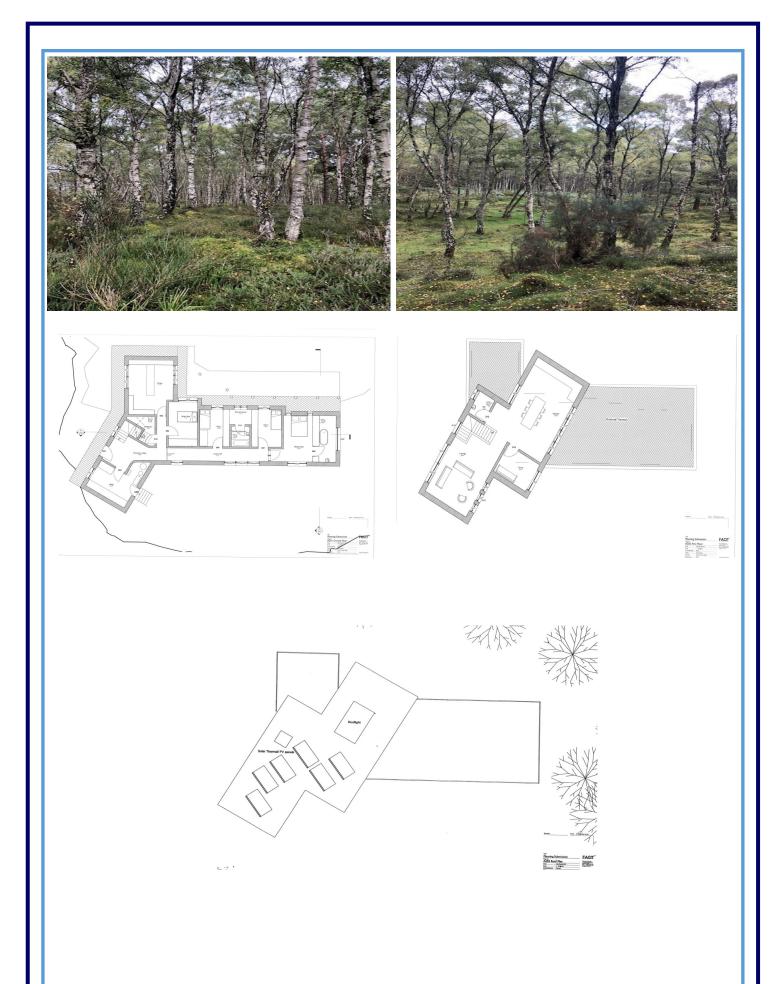

## BUILDING PLOT AT LITTLE BLERVIE WOOD, RAFFORD

## **PLOT FOR SALE**

We are delighted to offer this serviced plot with detailed Planning Permission for a two storey dwelling situated in lovely woodland surroundings at Little Blervie Wood, Rafford, by Forres.

## SKETCH PLAN NOT TO SCALE FOR IDENTIFICATION ONLY

The placement and size of all walls, doors, windows, staircases and fixtures are only approximate and cannot be relied upon as anything other than an illustration for guidance purposes only. No representation has been made by the seller or the agent.