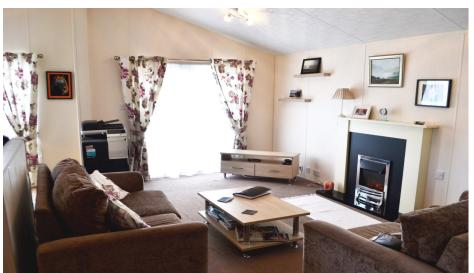

The central heating is provided by LPG Flo Gas and the electricity is supplied by the site.

An internal viewing of this property is highly recommended.

The front door opens to a well fitted out Utility Room which houses the Macro Boiler. Off the Utility Room can be found a bright and spacious Open Plan Lounge/Kitchen Diner with triple aspect windows allowing natural light to flood in with double patio doors leading out onto a private decked area. The modern fully fitted Kitchen has both wall and base mounted units with contrasting worksurfaces, built in microwave, double oven, hob and cooker hood all of which are finished to a very high standard. There is also a large fridge freezer and washer dryer which are all included in the sale. There is ample room for a large family dining table for all your informal dining requirements. The Lounge is a large, bright area with feature electric fireplace, satellite TV point and telephone point.