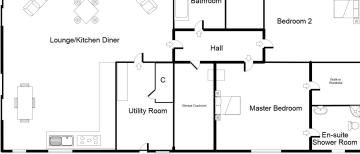

The property benefits from top quality external Canadian Ridgewood cladding which considerably enhances the insulation. The good sized accommodation comprises: Utility Room, Open plan Lounge/Kitchen Diner, Two Double Bedrooms, En-suite Shower Room, Bathroom, Study/Walk-in Wardrobe, and enclosed rear garden.

## SKETCH PLAN NOT TO SCALE FOR IDENTIFICATION ONLY

The placement and size of all walls, doors, windows, staircases and fixtures are only approximate and cannot be relied upon as anything other than an illustration for guidance purposes only. No representation has been made by the seller or the agent.