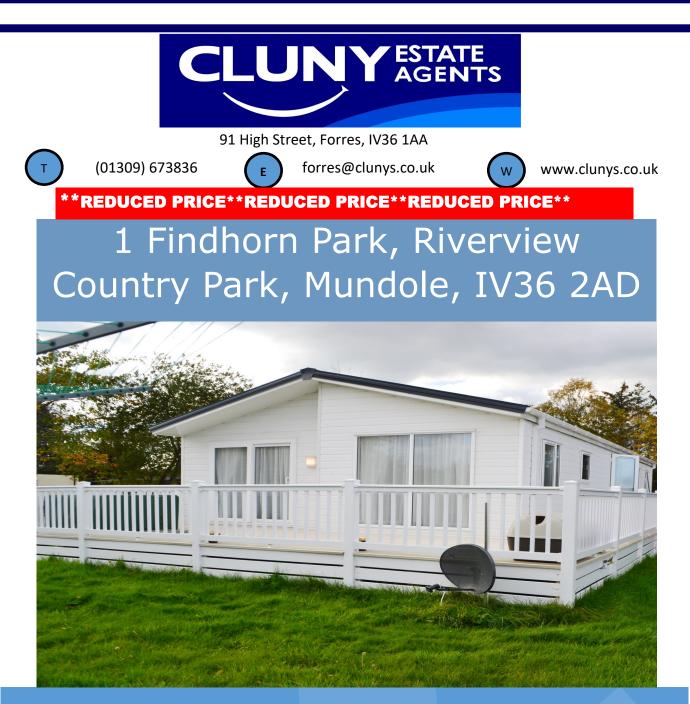

We are delighted to offer this immaculately presented Two Bedroom Park Home situated in a quiet spot on the prestigious Riverview Country Park Development, Mundole and located approximately two and a half miles from the picturesque Market Town of Forres.

## Fixed Price £60,000

Riverview Country Park is set in an idyllic semi-rural location providing lovely scenic walks along the banks of the nearby River Findhorn. The Market Town of Forres is located a short distance away which has a number of Schools, Shops, Restaurants, Swimming Pool and Health Centre as well as the award winning Gardens of the Grant Park which hosts a number of local events.

The property benefits from top quality external Canadian Ridgewood cladding which considerably enhances the insulation. The good sized accommodation comprises: Utility Room, Open plan Lounge/Kitchen Diner, Two Double Bedrooms, En-suite Shower Room, Bathroom, Study/Walk-in Wardrobe, and enclosed rear garden.