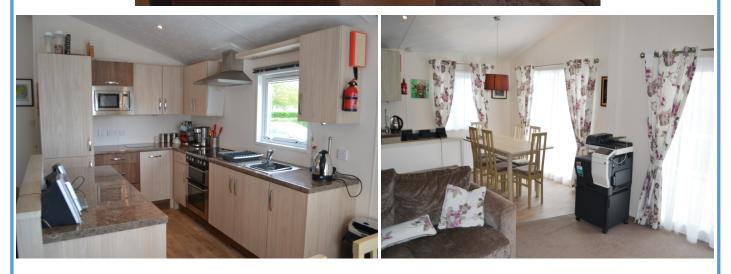

The central heating is provided by LPG Flo Gas and the electricity is supplied by the site.

An internal viewing of this property is highly recommended.

The front door opens to a well fitted out Utility Room which houses the Macro Boiler. Off the Utility Room can be found a bright and spacious Open Plan Lounge/Kitchen Diner with triple aspect windows allowing natural light to flood in with double patio doors leading out onto a private decked area. The modern fully fitted Kitchen has both wall and base mounted units with contrasting worksurfaces, built in microwave, double oven, hob and cooker hood all of which are finished to a very high standard. There is also a large fridge freezer and washer dryer which are all included in the sale. There is ample room for a large family dining table for all your informal dining requirements. The Lounge is a large, bright area with feature electric fireplace, satellite TV point and telephone point.