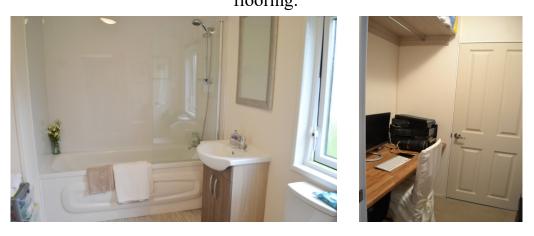

Off the Lounge can be found two good sized Double Bedrooms, both of which have large built in wardrobes providing ample storage facilities. There is a modern en-suite Shower Room off the Master Bedroom with walk-in shower cubicle and built in storage cupboard under the sink. Off the second Bedroom can be found a good sized Study/Walk-in wardrobe with built in storage units and double hanging rails. The main bathroom has a modern three piece suite in white with shower over bath and built in unit under sink with contrasting vinyl flooring.