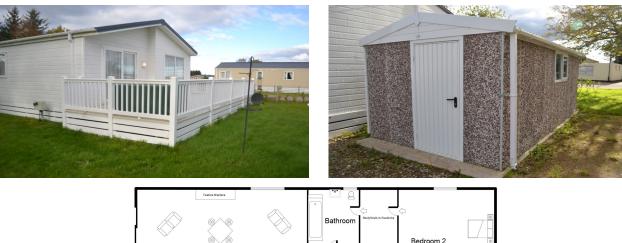

Outside the property there is a large decked area for all your entertaining requirements together with built in table and eight chairs which are all included in the sale. There is a private enclosed rear garden laid to lawn with parking area to side together with a good sized concrete shed which could easily be converted to a garage.