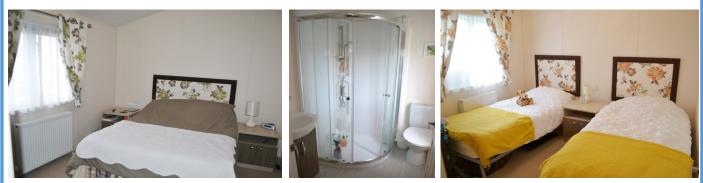

Off the Lounge can be found two good sized Double Bedrooms, both of which have large built in wardrobes providing ample storage facilities. There is a modern en-suite Shower Room off the Master Bedroom with walk-in shower cubicle and built in storage cupboard under the sink. Off the second Bedroom can be found a good sized Study/Walk-in wardrobe with built in storage units and double hanging rails. The main bathroom has a modern three piece suite in white with shower over bath and built in unit under sink with contrasting vinyl flooring.