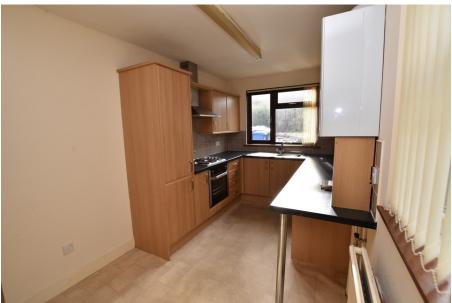

The accommodation comprises: Hallway, two bedrooms, living room, kitchen and bathroom. Benefiting from gas central heating and double glazing, the property has a garden area and storage shed and would make an ideal first-time purchase or buy-to let investment.