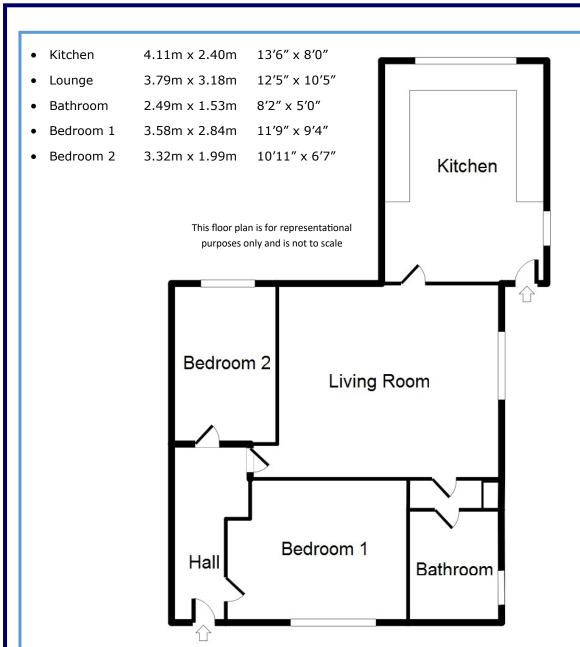

GROUND FLOOR FLAT
TWO BEDROOMS
GARDEN AREA INCLUDING SHED
CONVENIENT LOCATION
GAS CENTRAL HEATING
DOUBLE GLAZING
EPC RATING D
COUNCIL TAX BAND B
VIEWING HIGHLY RECOMMENDED

Reduced to £85,000

This two bedroom ground floor flat is conveniently situated in the West End of Elgin, within easy walking distance of the town centre and local amenities including West End Primary School and Dr Gray's hospital.

The accommodation comprises: Hallway, two bedrooms, living room, kitchen and bathroom. Benefiting from gas central heating and double glazing, the property has a garden area and storage shed and would make an ideal first-time purchase or buy-to let investment.