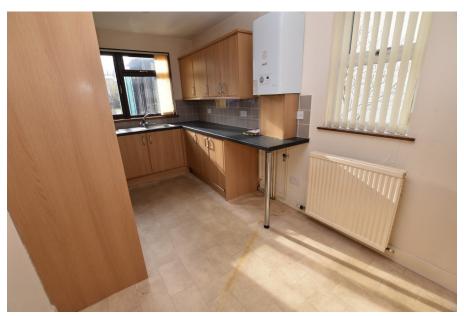

The accommodation comprises: Hallway, two bedrooms, living room, kitchen and bathroom. Benefiting from gas central heating and double glazing, the property has a garden area and storage shed and would make an ideal first-time purchase or buy-to let investment.