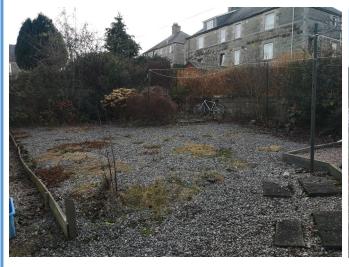

GROUND FLOOR FLAT
TWO BEDROOMS
GARDEN AREA INCLUDING SHED
CONVENIENT LOCATION
GAS CENTRAL HEATING
DOUBLE GLAZING
EPC RATING D
COUNCIL TAX BAND B
VIEWING HIGHLY RECOMMENDED

Reduced to £85,000

This two bedroom ground floor flat is conveniently situated in the West End of Elgin, within easy walking distance of the town centre and local amenities including West End Primary School and Dr Gray's hospital.

The accommodation comprises: Hallway, two bedrooms, living room, kitchen and bathroom. Benefiting from gas central heating and double glazing, the property has a garden area and storage shed and would make an ideal first-time purchase or buy-to let investment.