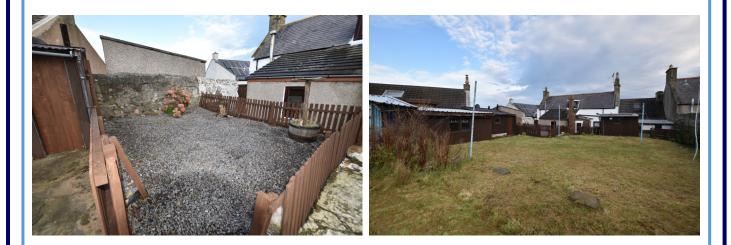

With a newly installed biomass boiler and double glazing throughout, the property benefits from a very large enclosed rear garden with several outbuildings providing ample storage. A viewing is highly recommended.