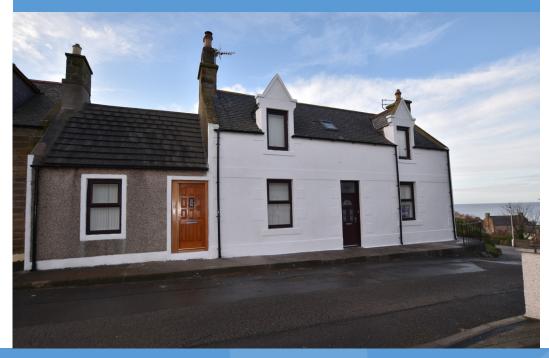

## 2 Cathedral Street Buckpool, Buckie AB56 1QR

This traditional two/three bedroom semi-detached house is situated in a popular residential area, close to local amenities

TRADITIONAL SEMI-DETACHED HOUSE TWO/THREE BEDROOMS LARGE ENCLOSED REAR GARDEN WITH OUTBUILDINGS BIOMASS HEATING DOUBLE GLAZING EPC RATING G COUNCIL TAX BAND A VIEWING HIGHLY RECOMMENDED

Valuation £150,000

E725

This traditional semi-detached house is situated in a popular residential area close to local amenities. Having undergone some recent modernisation, the property still retains many original features and offers accommodation over two floors comprising: Lounge, dining room, modern kitchen, utility room, sitting room/bedroom 3, wc, refurbished bathroom with jacuzzi bath and double shower head, two further bedrooms and an attic room.

With a newly installed biomass boiler and double glazing throughout, the property benefits from a very large enclosed rear garden with several outbuildings providing ample storage. A viewing is highly recommended.