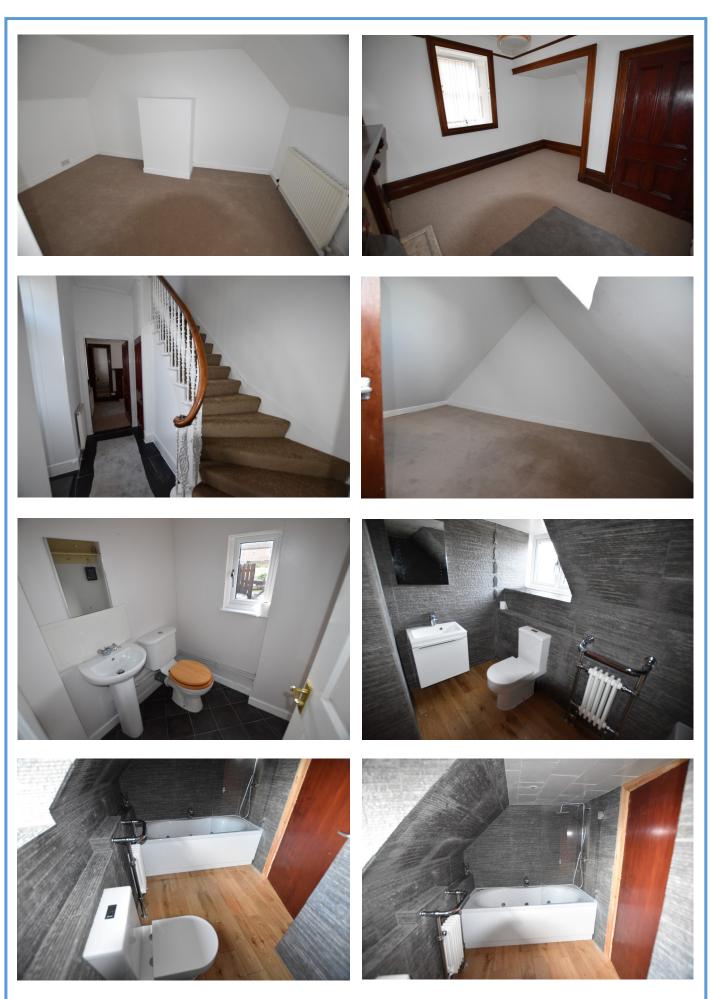

Valuation £150,000

E725

This traditional semi-detached house is situated in a popular residential area close to local amenities. Having undergone some recent modernisation, the property still retains many original features and offers accommodation over two floors comprising: Lounge, dining room, modern kitchen, utility room, sitting room/bedroom 3, wc, refurbished bathroom with jacuzzi bath and double shower head, two further bedrooms and an attic room.

With a newly installed biomass boiler and double glazing throughout, the property benefits from a very large enclosed rear garden with several outbuildings providing ample storage. A viewing is highly recommended.