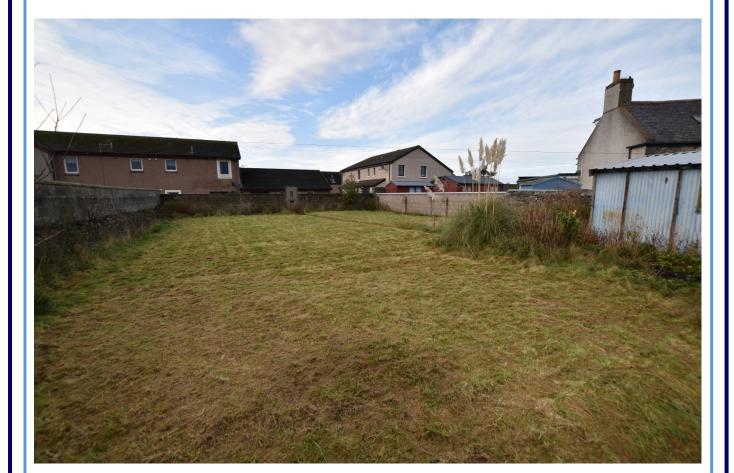

With a newly installed biomass boiler and double glazing throughout, the property benefits from a very large enclosed rear garden with several outbuildings providing ample storage. A viewing is highly recommended.