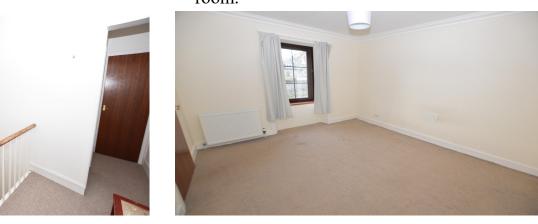

This property would suit first time buyers or a buy to let.

The front door opens to a spacious vestibule which incorporates a good sized storage cupboard. Off the vestibule can be found a large kitchen which has been fitted with wall and base mounted units, free standing cooker and storage cupboard housing the central heating boiler. There is ample room for a family dining table for all your informal dining requirements. The lounge is another large room with window to front allowing natural light to flood in and there is a gas fire with brick surround creating a lovely focal point to the room.

Outside the property there is a gated driveway creating ample space for parking together with storage shed and slabbed area to the front of the property for ease of maintenance.

This delightful cottage offers great potential and is in good condition throughout.