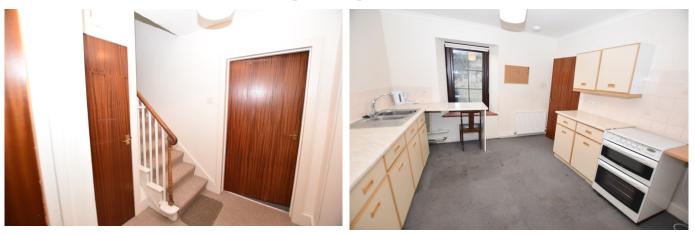

This property would suit first time buyers or a buy to let.

The front door opens to a spacious vestibule which incorporates a good sized storage cupboard. Off the vestibule can be found a large kitchen which has been fitted with wall and base mounted units, free standing cooker and storage cupboard housing the central heating boiler. There is ample room for a family dining table for all your informal dining requirements. The lounge is another large room with window to front allowing natural light to flood in and there is a gas fire with brick surround creating a lovely focal point to the room.