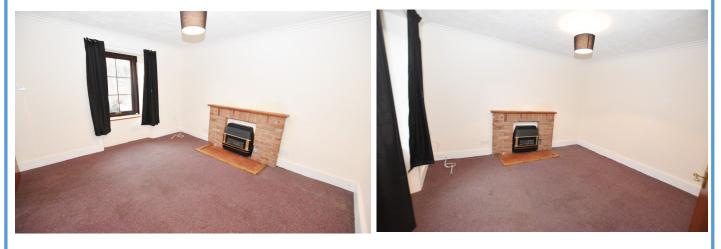

This property would suit first time buyers or a buy to let.

The front door opens to a spacious vestibule which incorporates a good sized storage cupboard. Off the vestibule can be found a large kitchen which has been fitted with wall and base mounted units, free standing cooker and storage cupboard housing the central heating boiler. There is ample room for a family dining table for all your informal dining requirements. The lounge is another large room with window to front allowing natural light to flood in and there is a gas fire with brick surround creating a lovely focal point to the room.