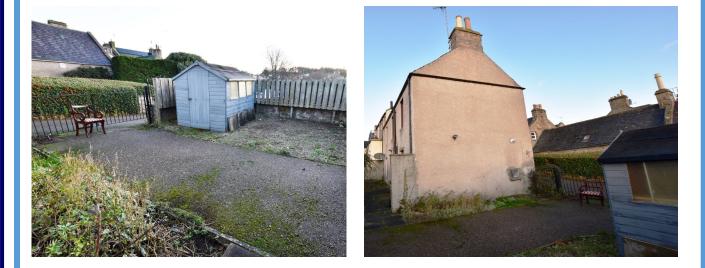

The property benefits from newly fitted Double Glazing and Gas Central Heating. The good sized accommodation comprises: Lounge, Kitchen, Two Bedrooms and Bathroom. Outside the property there is a good sized Storage Shed, gated driveway and slabbed area.

Outside the property there is a gated driveway creating ample space for parking together with storage shed and slabbed area to the front of the property for ease of maintenance.

This delightful cottage offers great potential and is in good condition throughout.