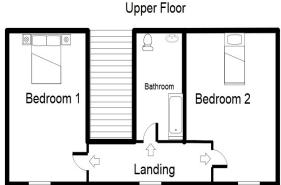

On the upper floor can be found two good sized bedrooms with windows to front creating a bright and airy feel. There is a good sized family bathroom with laminate wood effect flooring, three piece suite in cream with electric shower over bath and modern white tiled surround.

## SKETCH PLAN NOT TO SCALE FOR IDENTIFICATION ONLY

The placement and size of all walls, doors, windows, staircases and fixtures are only approximate and cannot be relied upon as anything other than an illustration for guidance purposes only. No representation has been made by the seller or the agent.