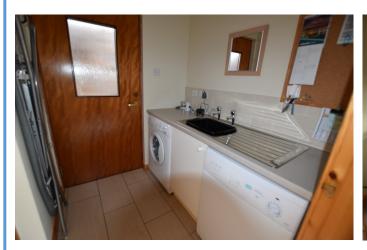

In move-in condition, the accommodation comprises: Entrance vestibule, hallway, spacious lounge with bay window, dining room/bedroom 3, large modern dining kitchen with access to the garden, utility room, two further bedrooms (one with en suite shower room) and a family bathroom.

If you are thinking of selling your property, we would be delighted to offer a free valuation Please contact us on 01343 548505

| • Kitchen      | 4.29m x 4.08m | 14'1" x 13'5"  |
|----------------|---------------|----------------|
| • Utility      | 2.83m x 1.78m | 9′4″ X 5′10″   |
| Lounge         | 4.42m x 3.95m | 14'6" x 12'12" |
| Bedroom 1      | 3.80m x 2.85m | 12′6″ x 9′4″   |
| En Suite       | 2.95m x 1.31m | 9′8″ x 4′3″    |
| Bedroom 2      | 4.40m x 2.96m | 14'5" X 9'9"   |
| • Dining/Bed 3 | 3.17m x 2.86m | 10′5″ x 9′5″   |
| Bathroom       | 3.17m x 1.67m | 10′5″ x 5′6″   |