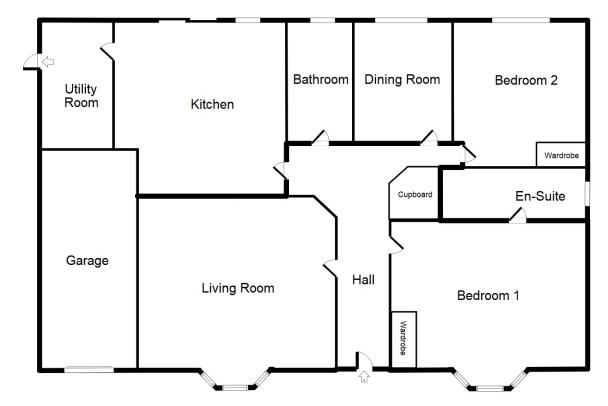

In move-in condition, the accommodation comprises: Entrance vestibule, hallway, spacious lounge with bay window, dining room/bedroom 3, large modern dining kitchen with access to the garden, utility room, two further bedrooms (one with en suite shower room) and a family bathroom.

If you are thinking of selling your property, we would be delighted to offer a free valuation Please contact us on 01343 548505

| • Kitchen      | 4.29m x 4.08m | 14'1" x 13'5"  |
|----------------|---------------|----------------|
| • Utility      | 2.83m x 1.78m | 9′4″ X 5′10″   |
| Lounge         | 4.42m x 3.95m | 14'6" x 12'12" |
| Bedroom 1      | 3.80m x 2.85m | 12′6″ x 9′4″   |
| En Suite       | 2.95m x 1.31m | 9′8″ x 4′3″    |
| Bedroom 2      | 4.40m x 2.96m | 14'5" X 9'9"   |
| • Dining/Bed 3 | 3.17m x 2.86m | 10′5″ x 9′5″   |
| Bathroom       | 3.17m x 1.67m | 10′5″ x 5′6″   |

CLUNY ESTATE AGENTS

e

's number one property

This floor plan is not to scale and is for representational purposes only