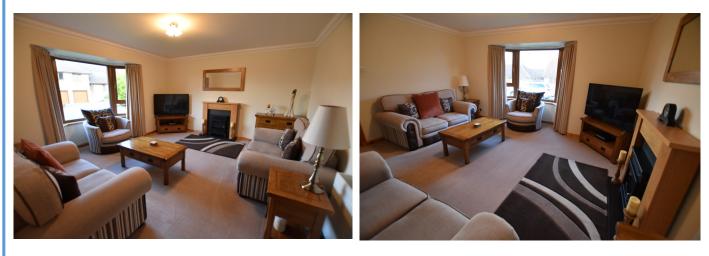

In move-in condition, the accommodation comprises: Entrance vestibule, hallway, spacious lounge with bay window, dining room/bedroom 3, large modern dining kitchen with access to the garden, utility room, two further bedrooms (one with en suite shower room) and a family bathroom.