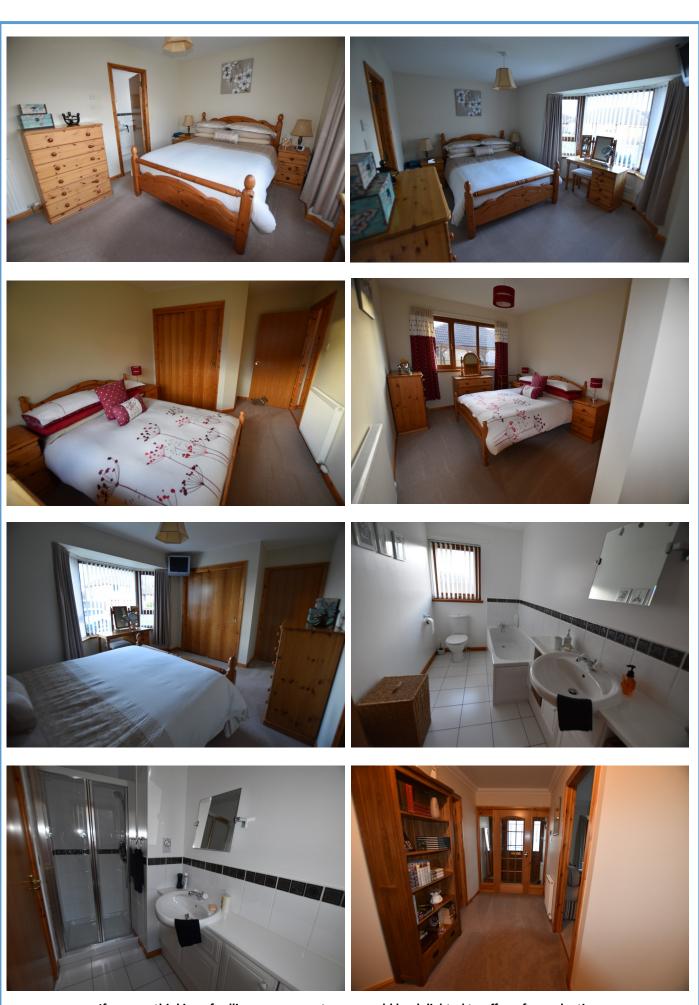

In move-in condition, the accommodation comprises: Entrance vestibule, hallway, spacious lounge with bay window, dining room/bedroom 3, large modern dining kitchen with access to the garden, utility room, two further bedrooms (one with en suite shower room) and a family bathroom.

If you are thinking of selling your property, we would be delighted to offer a free valuation Please contact us on 01343 548505

| • Kitchen      | 4.29m x 4.08m | 14'1" x 13'5"  |
|----------------|---------------|----------------|
| • Utility      | 2.83m x 1.78m | 9′4″ X 5′10″   |
| Lounge         | 4.42m x 3.95m | 14'6" x 12'12" |
| Bedroom 1      | 3.80m x 2.85m | 12′6″ x 9′4″   |
| En Suite       | 2.95m x 1.31m | 9′8″ x 4′3″    |
| Bedroom 2      | 4.40m x 2.96m | 14'5" X 9'9"   |
| • Dining/Bed 3 | 3.17m x 2.86m | 10′5″ x 9′5″   |
| Bathroom       | 3.17m x 1.67m | 10′5″ x 5′6″   |