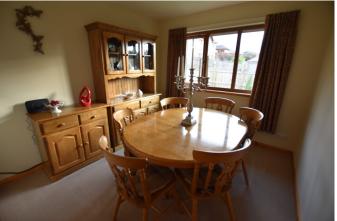

In move-in condition, the accommodation comprises: Entrance vestibule, hallway, spacious lounge with bay window, dining room/bedroom 3, large modern dining kitchen with access to the garden, utility room, two further bedrooms (one with en suite shower room) and a family bathroom.