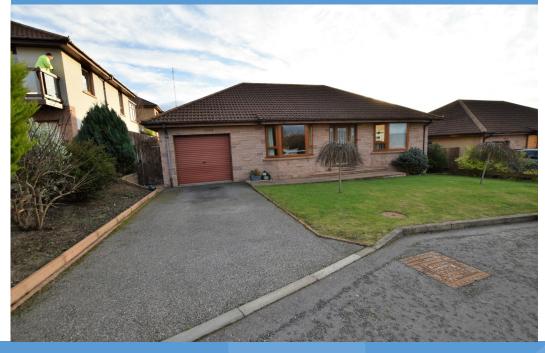

## 10 Headland Rise Burghead IV30 5HA

This three bedroom detached bungalow built by respected local firm Tulloch of Cummingston is situated in an established residential area in the coastal town of Burghead and would make an ideal family home

DETACHED BUNGALOW THREE BEDROOMS DRIVEWAY INTEGRAL GARAGE FRONT, SIDE AND REAR GARDENS ELECTRIC HEATING DOUBLE GLAZING EPC RATING E COUNCIL TAX BAND D VIEWING HIGHLY RECOMMENDED

## Offers Over £205,000

E745

This detached three bedroom bungalow built by respected local firm Tulloch of Cummingston is situated in an established residential area in the seaside town of Burghead and within easy access of coastal walks.

Outside a tarmac driveway leads to the integral garage and there are gardens front and rear. With ample storage throughout and benefiting from central heating and double glazing, this would make an ideal family home and a viewing is highly recommended.