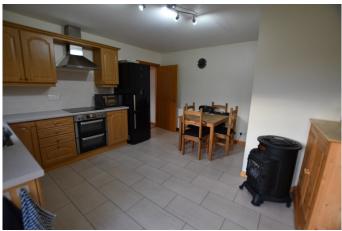

In move-in condition, the accommodation comprises: Entrance vestibule, hallway, spacious lounge with bay window, dining room/bedroom 3, large modern dining kitchen with access to the garden, utility room, two further bedrooms (one with en suite shower room) and a family bathroom.