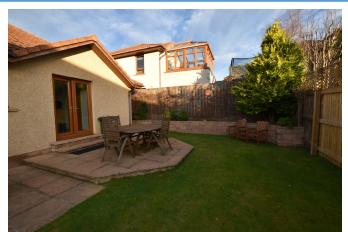

Outside a tarmac driveway leads to the integral garage and there are gardens front and rear. With ample storage throughout and benefiting from central heating and double glazing, this would make an ideal family home and a viewing is highly recommended.