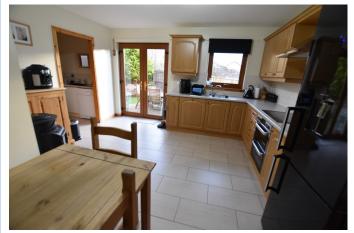

In move-in condition, the accommodation comprises: Entrance vestibule, hallway, spacious lounge with bay window, dining room/bedroom 3, large modern dining kitchen with access to the garden, utility room, two further bedrooms (one with en suite shower room) and a family bathroom.