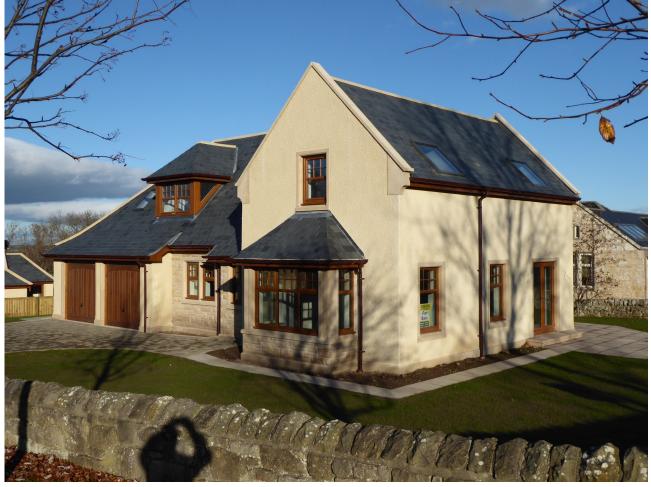

Located to the north of Elgin, this 4-bedroom villa is just a short drive from the town centre. With a wonderful open outlook to the south and west, this traditionally designed detached villa offers spacious accommodation within a well laid out internal layout.

Price From £433,750 Located to the north of Elgin, this 4-bedroom villa is just a short 3-mile drive from the town centre. With a wonderful open outlook to the south and west, this traditionally designed detached villa offers spacious accommodation within a well laid out internal layout.

- Paviour driveway with turning point, double garage and separate utility room
- High quality finish with sandstone frontage, slate roofing and precast basecourse and natural stone dyke to front entrance.
- 4 large double bedrooms with integral cupboards
- Walk in wardrobe and ensuite to impressive master bedroom.
- Free standing bath in bathroom
- Walk in bay window to lounge
- Fully turfed garden and landscaping
- Glazed stair balustrading
- Designer kitchen and bathrooms designed by you
- Choice of paint colour to each room
- Solid oak finishings
- Sun lounge extension and chimney / wood burning stove to lounge are additional options