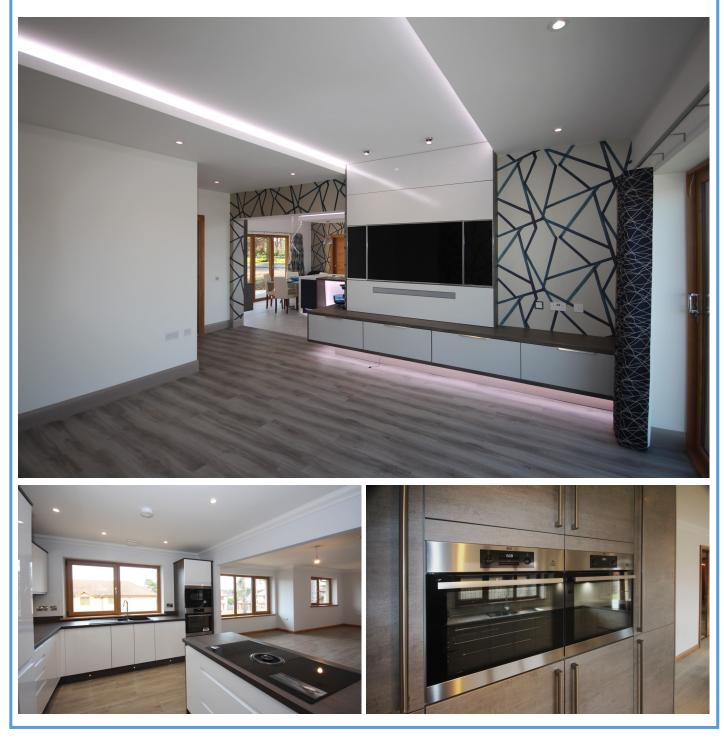

The ground floor features a well-proportioned lounge with walk in bay window and optional sun lounge, large open plan kitchen/dining/family area with trench doors leading to the south facing terrace area, an abundance of built in storage and an integral double garage.

Included within the price is a generous supply of power, BT and TV points throughout, and a choice of designer kitchens and bathrooms supplied from Riverside Kitchens and William Wilsons.

Disclaimer: Images are just a representation of what the finished product could look like.