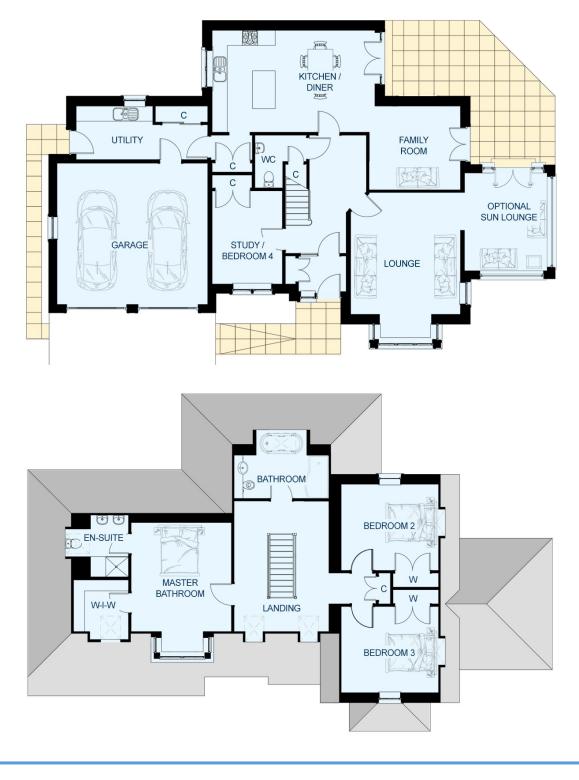

The ground floor features a well-proportioned lounge with walk in bay window and optional sun lounge, large open plan kitchen/dining/family area with trench doors leading to the south facing terrace area, an abundance of built in storage and an integral double garage.

Upstairs the fully galleried landing leads to 3 large bedrooms including a master with ensuite and walk-in wardrobe, and a family bathroom featuring a free-standing bath and spacious walk-in wet room type shower enclosure.

## **Ground Floor:**

| Lounge          | 4350 x 4825mm |
|-----------------|---------------|
| Family Room     | 3610 x 3320mm |
| Kitchen/Dining  | 6450 x 4035mm |
| Bedroom 4/Study | 2780 x 3690mm |
| WC              | 2050 x 2085mm |
| Vestibule       | 1915 x 1500mm |
| Utility         | 5310 x 2120mm |
| Garage          | 5970 x 5595mm |

## First Floor:

| 3970 x 4310mm |
|---------------|
| 2190 x 2445mm |
| 2170 x 2040mm |
| 3850 x 3410mm |
| 3850 x 3410mm |
| 3750 x 2060mm |
| 3750 x 5165mm |
|               |

Tulloch of Cummingston Tulloch House, Forsyth Street Hopeman IV30 5ST Tel: 01343 835600 Fax: 01343 835700 www.tullochofcummingston.co.uk