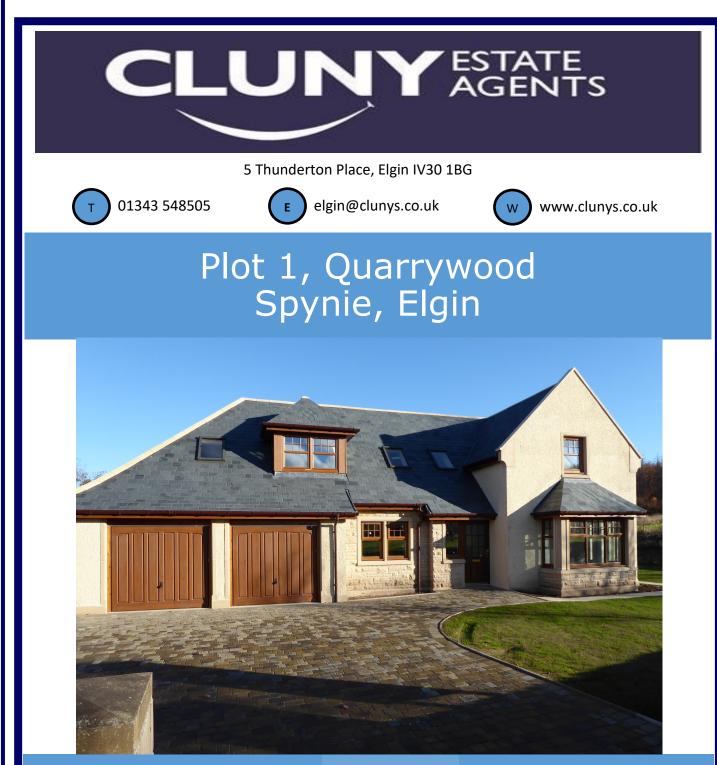

Located to the north of Elgin, this 4-bedroom villa is just a short drive from the town centre. With a wonderful open outlook to the south and west, this traditionally designed detached villa offers spacious accommodation within a well laid out internal layout.

Price From £433,750 Located to the north of Elgin, this 4-bedroom villa is just a short 3-mile drive from the town centre. With a wonderful open outlook to the south and west, this traditionally designed detached villa offers spacious accommodation within a well laid out internal layout.