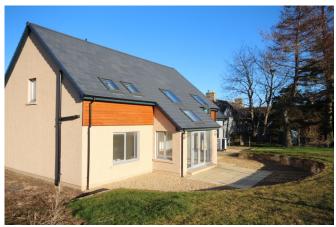

## Plot 8 Mains of Struthers, Kinloss

This spacious four bedroom house sits on a generous plot with a large south-facing rear garden overlooking open farmland. Contemporary in design but finished with traditional stone, slate effect tile and timber boarding, this house offers a well laid out modern interior with an abundance of storage.

Price From £375,000

This spacious four bedroom house sits on a generous plot with a large south facing rear garden overlooking open farmland. Located a mile south of Kinloss, it is only a 4 mile drive to Forres town centre, and 10 miles from Elgin along the A96.

Contemporary in design but finished with traditional stone, slate effect tile and timber boarding, this house offers a well laid out modern interior with an abundance of storage including a large walk in wardrobe to the master bedroom along with an ensuite.