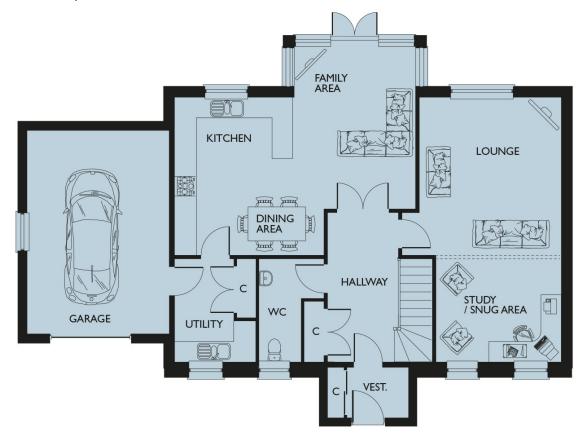

#### **Ground Floor:**

| Lounge             | 4715 x 4665mm |
|--------------------|---------------|
| Kitchen            | 2415 x 4665mm |
| Dining/Family room | 4200 x 4665mm |
| WC                 | 1265 x 3055mm |
| Vestibule          | 1835 x 1505mm |
| Utility            | 2415 x 3055mm |
| Garage             | 4205 x 6005mm |