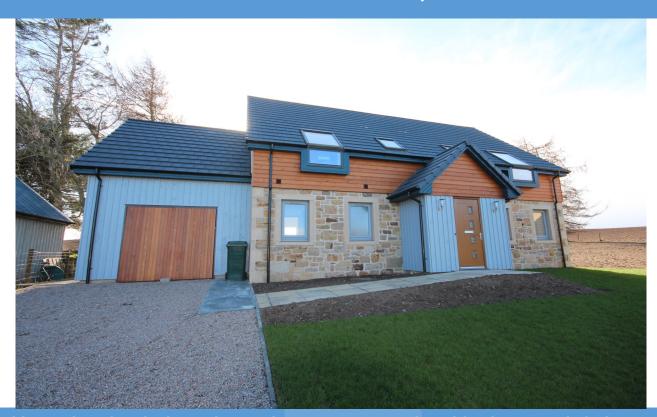

## Plot 8 Mains of Struthers, Kinloss

This spacious four bedroom house sits on a generous plot with a large south-facing rear garden overlooking open farmland. Contemporary in design but finished with traditional stone, slate effect tile and timber boarding, this house offers a well laid out modern interior with an abundance of storage.

Price From £375,000

This spacious four bedroom house sits on a generous plot with a large south facing rear garden overlooking open farmland. Located a mile south of Kinloss, it is only a 4 mile drive to Forres town centre, and 10 miles from Elgin along the A96.

Contemporary in design but finished with traditional stone, slate effect tile and timber boarding, this house offers a well laid out modern interior with an abundance of storage including a large walk in wardrobe to the master bedroom along with an ensuite.