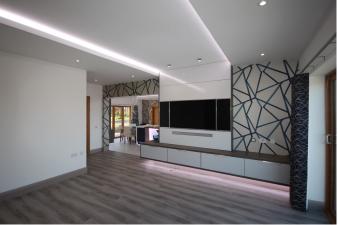

- Large garage with lots of storage space and separate utility room.
- 4 large double bedrooms with integral cupboards
- Walk in wardrobe and ensuite to impressive master bedroom.
- Feature porch front entrance
- Natural stone frontage and timber linings
- Large gardens to front and rear both fully turfed and landscaped.
- Feature stone retaining wall to rear patio
- Designer kitchen designed by you
- Choice of paint colour to each room
- Sun lounge extension, separate study off lounge, and ensuite or playroom above garage are additional options.