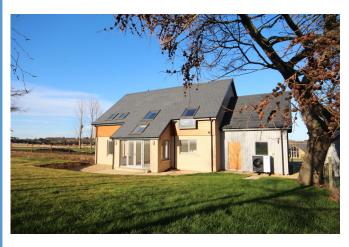

## Plot 8 Mains of Struthers, Kinloss

This spacious four bedroom house sits on a generous plot with a large south-facing rear garden overlooking open farmland. Contemporary in design but finished with traditional stone, slate effect tile and timber boarding, this house offers a well laid out modern interior with an abundance of storage.

Price From £375,000

This spacious four bedroom house sits on a generous plot with a large south facing rear garden overlooking open farmland. Located a mile south of Kinloss, it is only a 4 mile drive to Forres town centre, and 10 miles from Elgin along the A96.

Contemporary in design but finished with traditional stone, slate effect tile and timber boarding, this house offers a well laid out modern interior with an abundance of storage including a large walk in wardrobe to the master bedroom along with an ensuite.