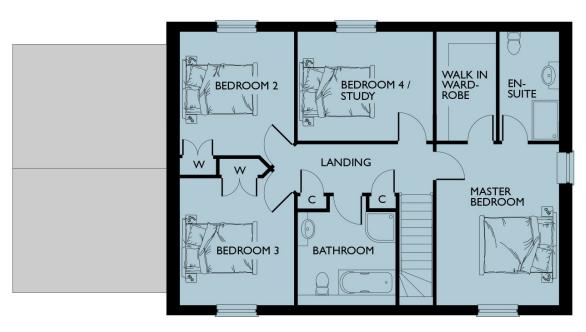

#### First Floor:

| Master Bedroom   | 3635 x 4780mm |
|------------------|---------------|
| En-suite         | 1765 x 3235mm |
| Walk in wardrobe | 1765 x 3235mm |
| Bedroom 2        | 4015 x 3235mm |
| Bedroom 3        | 3770 x 3390mm |
| Bedroom 4        | 2910 x 2765mm |