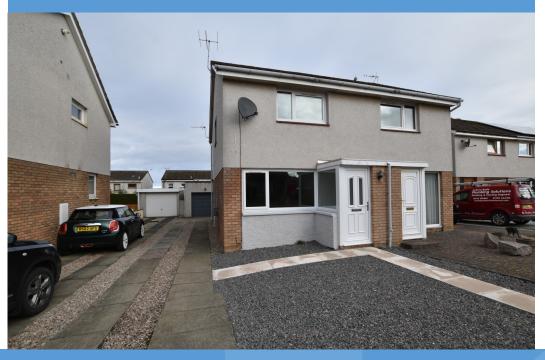

## 36 Golf View Crescent Elgin IV30 6JP

This two bedroom, semi-detached house is located in New Elgin just a short distance from the local amenities and the Elgin golf course.

SEMI-DETACHED HOUSE TWO BEDROOMS DRIVEWAY AND GARAGE LOW MAINTENANCE REAR GARDEN GAS CENTRAL HEATING DOUBLE GLAZING EPC RATING C COUNCIL TAX BAND C VIEWING HIGHLY RECOMMENDED

## Offers Around £125,000

E740

This two bedroom, semi-detached house is located in New Elgin just a short distance from the local amenities and the Elgin golf course. Benefiting from gas central heating and double glazing throughout, this property comprises: Entrance vestibule, large living room, kitchen with access to the paved rear garden, single garage and ample parking on private driveway, two double bedrooms, a family bathroom and storage throughout. This property would make an ideal buy-to-let investment or a first time home. A viewing is highly recommended.