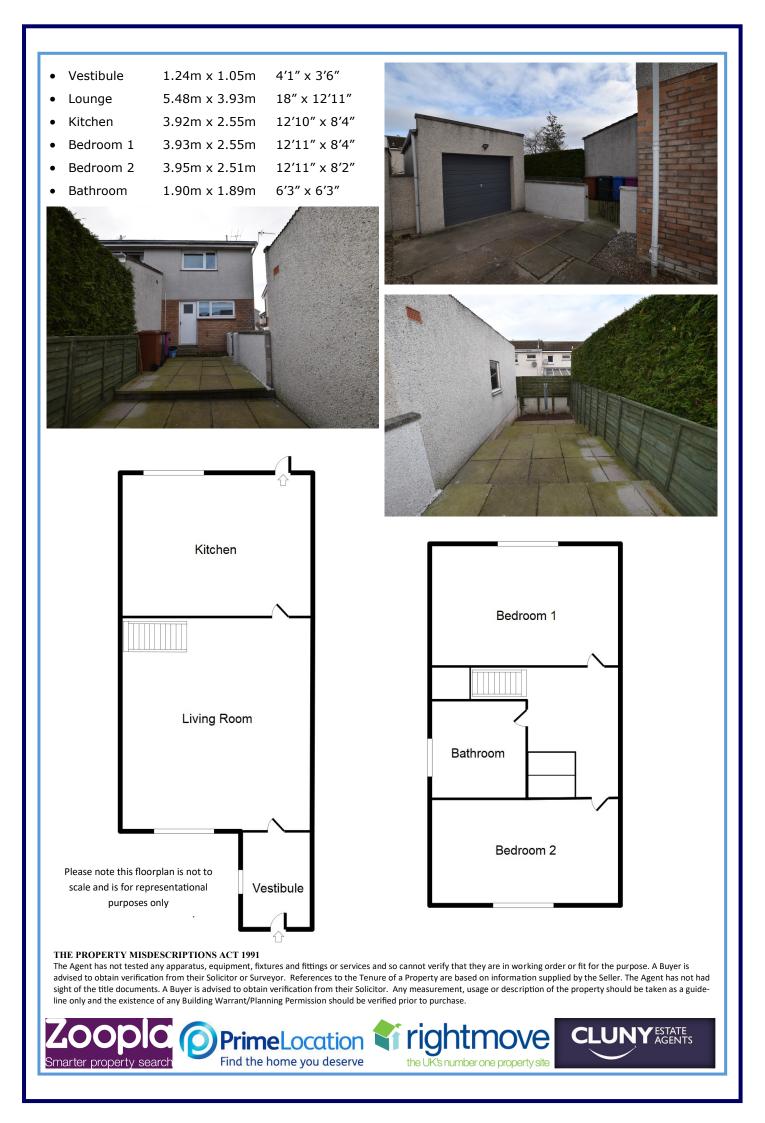

## 36 Golf View Crescent Elgin IV30 6JP

This two bedroom, semi-detached house is located in New Elgin just a short distance from the local amenities and the Elgin golf course.

SEMI-DETACHED HOUSE TWO BEDROOMS DRIVEWAY AND GARAGE LOW MAINTENANCE REAR GARDEN GAS CENTRAL HEATING DOUBLE GLAZING EPC RATING C COUNCIL TAX BAND C VIEWING HIGHLY RECOMMENDED

## Offers Around £125,000

E740

This two bedroom, semi-detached house is located in New Elgin just a short distance from the local amenities and the Elgin golf course. Benefiting from gas central heating and double glazing throughout, this property comprises: Entrance vestibule, large living room, kitchen with access to the paved rear garden, single garage and ample parking on private driveway, two double bedrooms, a family bathroom and storage throughout. This property would make an ideal buy-to-let investment or a first time home. A viewing is highly recommended.