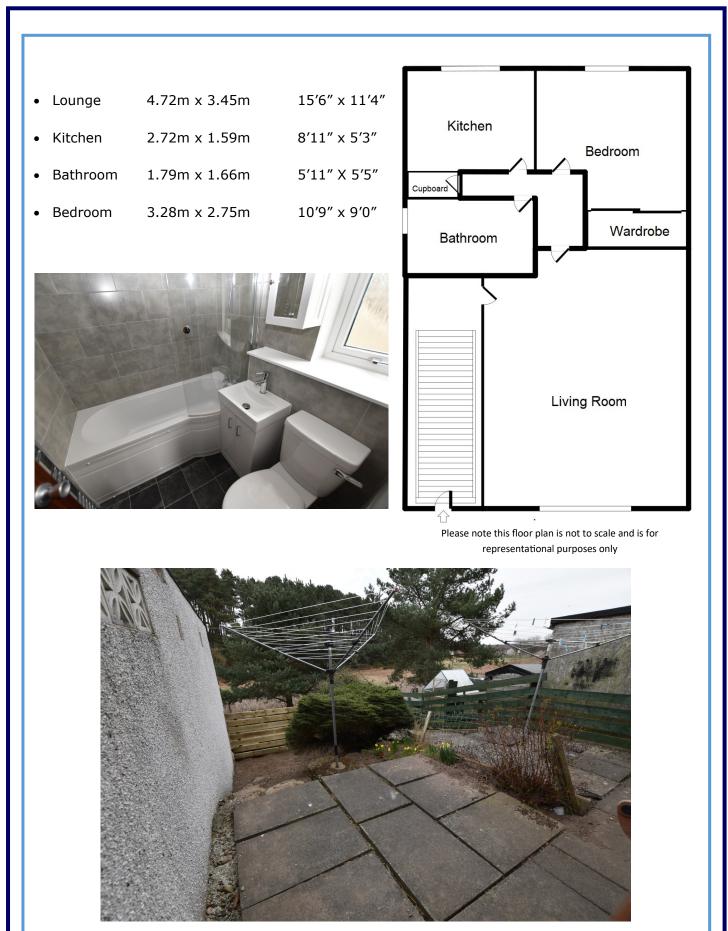

The spacious accommodation comprises: Good sized living room, modern bathroom with shower over the bath, fitted kitchen and double bedroom with built-in wardrobe.

This would make an ideal first-time buy or investment purchase and a viewing is highly recommended.