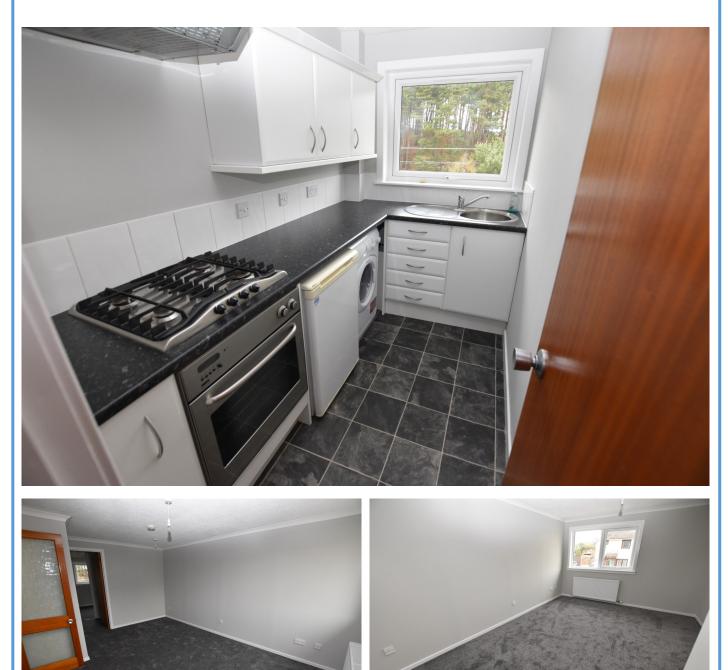

The spacious accommodation comprises: Good sized living room, modern bathroom with shower over the bath, fitted kitchen and double bedroom with built-in wardrobe.

This would make an ideal first-time buy or investment purchase and a viewing is highly recommended.