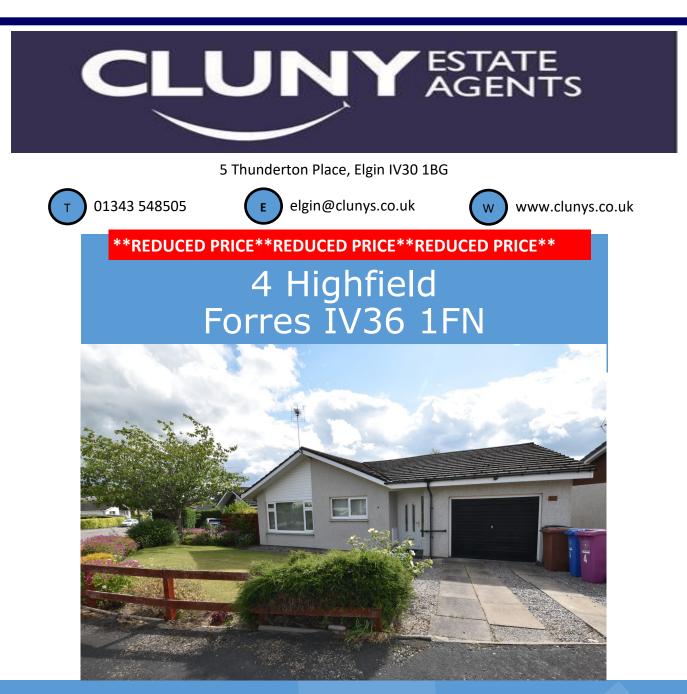

This lovely three bedroom detached bungalow is situated in the popular Forbeshill area of Forres and would make an ideal family home.

DETACHED BUNGALOW THREE BEDROOMS WITH BUILT-IN WARDROBES DISABLED ACCESS SHOWER ROOM FRONT AND REAR GARDENS DRIVEWAY AND GARAGE DOUBLE GLAZING GAS CENTRAL HEATING EPC RATING D COUNCIL TAX BAND E VIEWING HIGHLY RECOMMENDED

## Offers Over £190,000

F129

This lovely three bedroom detached bungalow is situated in the popular residential area of Forbeshill in Forres.

The property is surrounded by low maintenance gardens to the front side and rear and has a private driveway offering off-street parking and an integral single garage which can be accessed from both outside and inside the property for added convenience. With gas central heating and double glazing, the property also benefits from the addition of a conservatory to the rear.