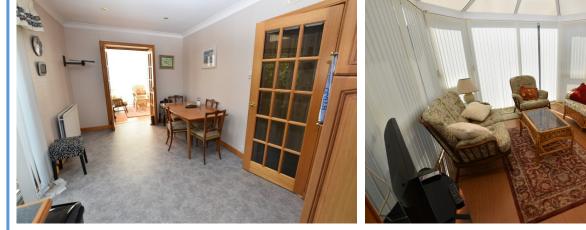

The spacious living accommodation comprises: Kitchen with dining area and patio doors leading to the side/rear garden, large living room with gas fire, three double bedrooms (all with built-in wardrobes), shower room with disabled access, conservatory and ample storage throughout. Gas central heating and double glazing.