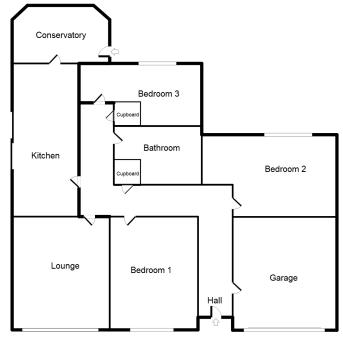

The spacious living accommodation comprises: Kitchen with dining area and patio doors leading to the side/rear garden, large living room with gas fire, three double bedrooms (all with built-in wardrobes), shower room with disabled access, conservatory and ample storage throughout. Gas central heating and double glazing.

| • | Vestibule     | 1.79m x 1.19m | 5'11" x 3'11"   |
|---|---------------|---------------|-----------------|
| • | Kitchen/Diner | 6.27m x 2.72m | 20'7" x 8'11"   |
| • | Conservatory  | 3.33m x 3.32m | 10'11" x 10'10" |
| • | Lounge        | 4.96m x 3.73m | 16'3" x 12'3"   |
| • | Bedroom 1     | 4.29m x 2.53m | 14′1″ x 8′3″    |
| • | Bedroom 2     | 3.52m x 2.94m | 11′7″ x 9′8″    |
| • | Bathroom      | 1.96m x 1.70m | 6′5″ x 5′7″     |
| • | Bedroom 3     | 3.54m x 2.41m | 11′7″ x 7′11″   |

Please note this floorplan is not to scale and is for representational purposes only