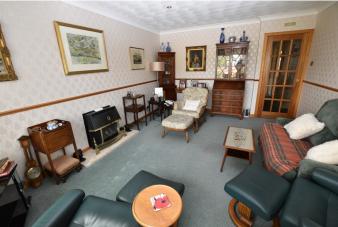

The spacious living accommodation comprises: Kitchen with dining area and patio doors leading to the side/rear garden, large living room with gas fire, three double bedrooms (all with built-in wardrobes), shower room with disabled access, conservatory and ample storage throughout. Gas central heating and double glazing.