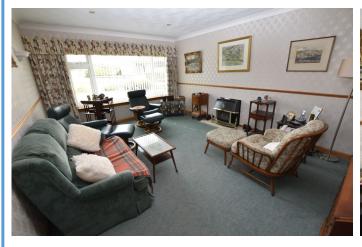

The spacious living accommodation comprises: Kitchen with dining area and patio doors leading to the side/rear garden, large living room with gas fire, three double bedrooms (all with built-in wardrobes), shower room with disabled access, conservatory and ample storage throughout. Gas central heating and double glazing.