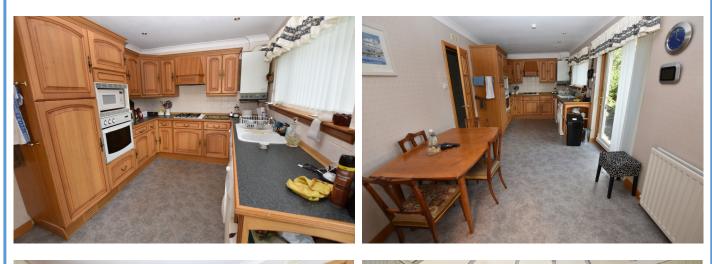

The spacious living accommodation comprises: Kitchen with dining area and patio doors leading to the side/rear garden, large living room with gas fire, three double bedrooms (all with built-in wardrobes), shower room with disabled access, conservatory and ample storage throughout. Gas central heating and double glazing.