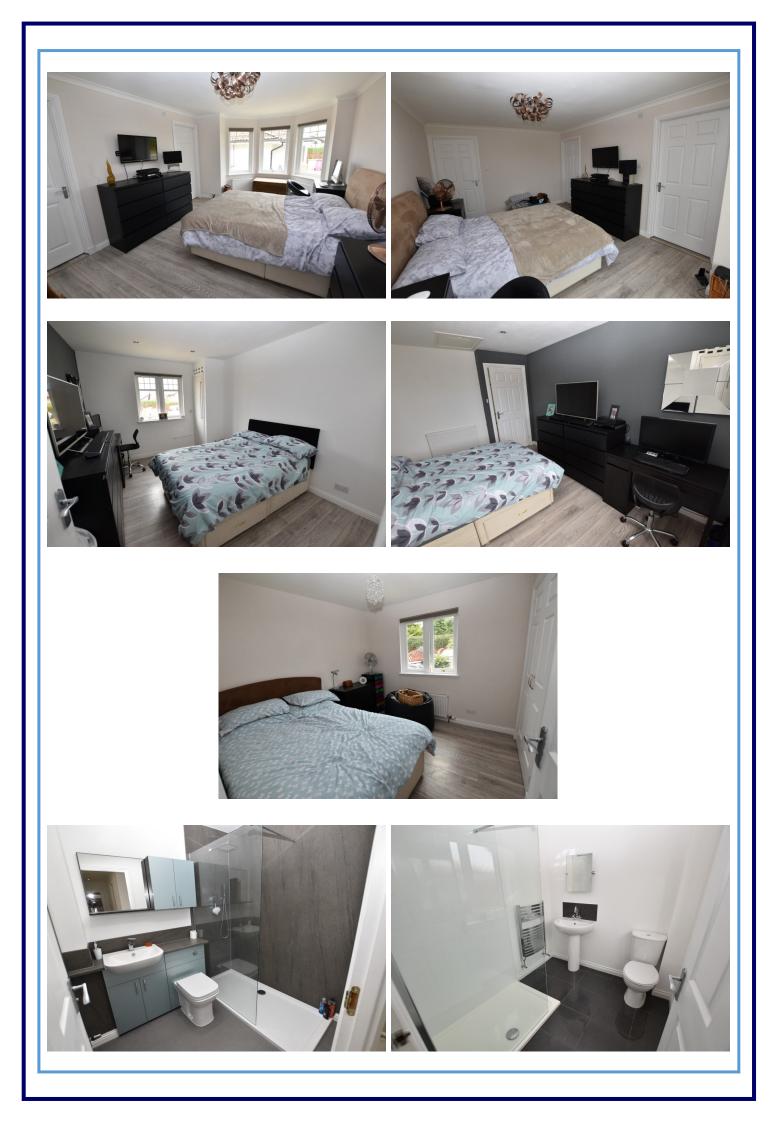

Benefiting from gas central heating and double glazing, this house has three double bedrooms with wardrobe space (one with en suite), a modern fitted kitchen, large living room/sun lounge with doors to the rear garden, shower room and ample storage throughout. This property comes with a newly built granny flat in the front garden, which benefits from gas central heating and double glazing. The accommodation comprises a double bedroom, open plan kitchen/living room and wet room.

| • Kitchen      | 5.15m x 4.17m | 16'11" x 13'8" |
|----------------|---------------|----------------|
| • Lounge       | 7.78m x 3.50m | 25′6″ X 11′6″  |
| Bedroom 1      | 5.15m x 3.49m | 16'11" x 11'6" |
| En Suite       | 2.16m x 1.97m | 7′11″ x 6′6″   |
| Bedroom 2      | 4.25m x 3.01m | 13'11" x 9'10" |
| Shower Room    | 2.23m x 1.91m | 7′4″ x 6′3″    |
| • Bedroom 3    | 2.98m x 2.93m | 9′9″ x 9′7″    |
|                |               |                |
| Granny Flat:   |               |                |
| Kitchen/Lounge | 5.97m x 3.69m | 19′7″ x 12′1″  |