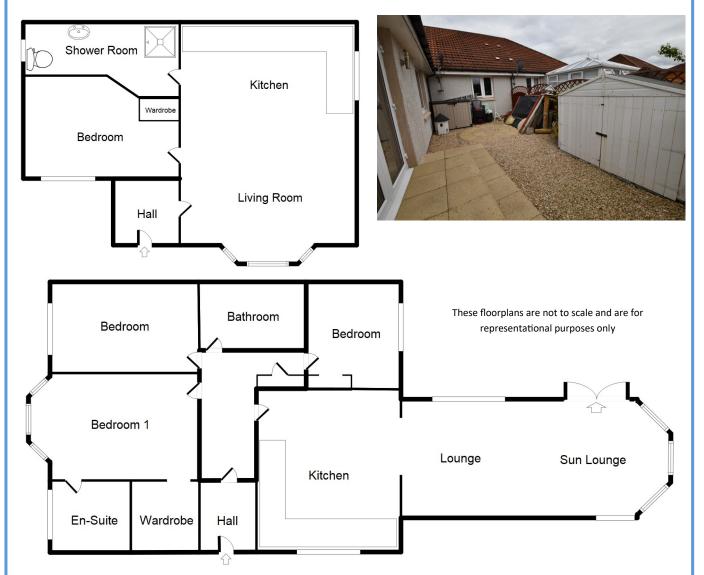

## 11 Taylor Place Elgin IV30 4BF

We are delighted to offer for sale this beautiful semi-detached three bedroom bungalow with separate one bedroom granny flat suitable for renting out or extra living space

## Offers Over £260,000

E760

This beautiful semi-detached three bedroom bungalow has a separate one bedroom granny flat suitable for renting out or extra living space, and is situated in the popular residential town of Elgin, within walking distance of all local amenities.

Benefiting from gas central heating and double glazing, this house has three double bedrooms with wardrobe space (one with en suite), a modern fitted kitchen, large living room/sun lounge with doors to the rear garden, shower room and ample storage throughout. This property comes with a newly built granny flat in the front garden, which benefits from gas central heating and double glazing. The accommodation comprises a double bedroom, open plan kitchen/living room and wet room.

With parking for two cars to the front, this property would make an ideal family home or multi-generation living. A viewing is highly recommended.

If you are thinking of selling your property, we would be delighted to offer a free valuation Please contact us on 01343 548505