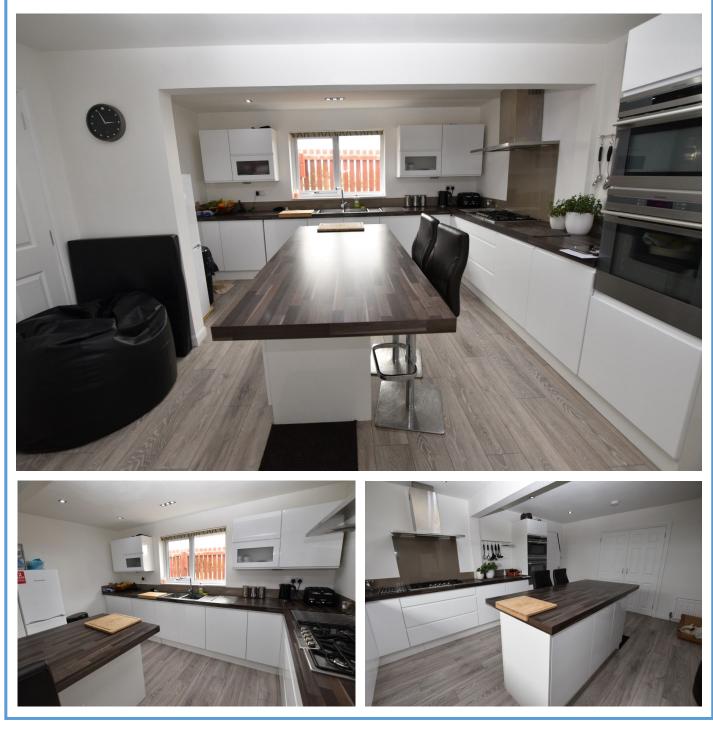

Benefiting from gas central heating and double glazing, this house has three double bedrooms with wardrobe space (one with en suite), a modern fitted kitchen, large living room/sun lounge with doors to the rear garden, shower room and ample storage throughout. This property comes with a newly built granny flat in the front garden, which benefits from gas central heating and double glazing. The accommodation comprises a double bedroom, open plan kitchen/living room and wet room.

| • Kitchen      | 5.15m x 4.17m | 16'11" x 13'8" |
|----------------|---------------|----------------|
| • Lounge       | 7.78m x 3.50m | 25′6″ X 11′6″  |
| Bedroom 1      | 5.15m x 3.49m | 16'11" x 11'6" |
| En Suite       | 2.16m x 1.97m | 7′11″ x 6′6″   |
| Bedroom 2      | 4.25m x 3.01m | 13'11" x 9'10" |
| Shower Room    | 2.23m x 1.91m | 7′4″ x 6′3″    |
| • Bedroom 3    | 2.98m x 2.93m | 9′9″ x 9′7″    |
|                |               |                |
| Granny Flat:   |               |                |
| Kitchen/Lounge | 5.97m x 3.69m | 19′7″ x 12′1″  |