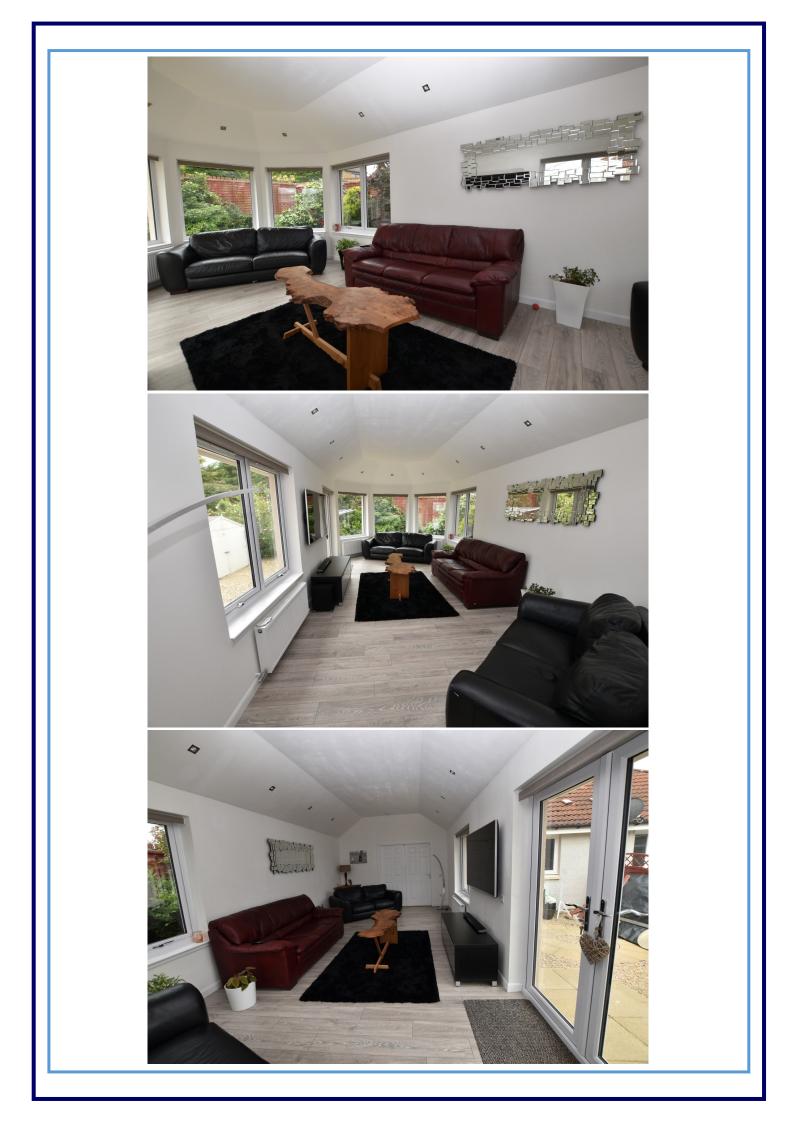

Benefiting from gas central heating and double glazing, this house has three double bedrooms with wardrobe space (one with en suite), a modern fitted kitchen, large living room/sun lounge with doors to the rear garden, shower room and ample storage throughout. This property comes with a newly built granny flat in the front garden, which benefits from gas central heating and double glazing. The accommodation comprises a double bedroom, open plan kitchen/living room and wet room.