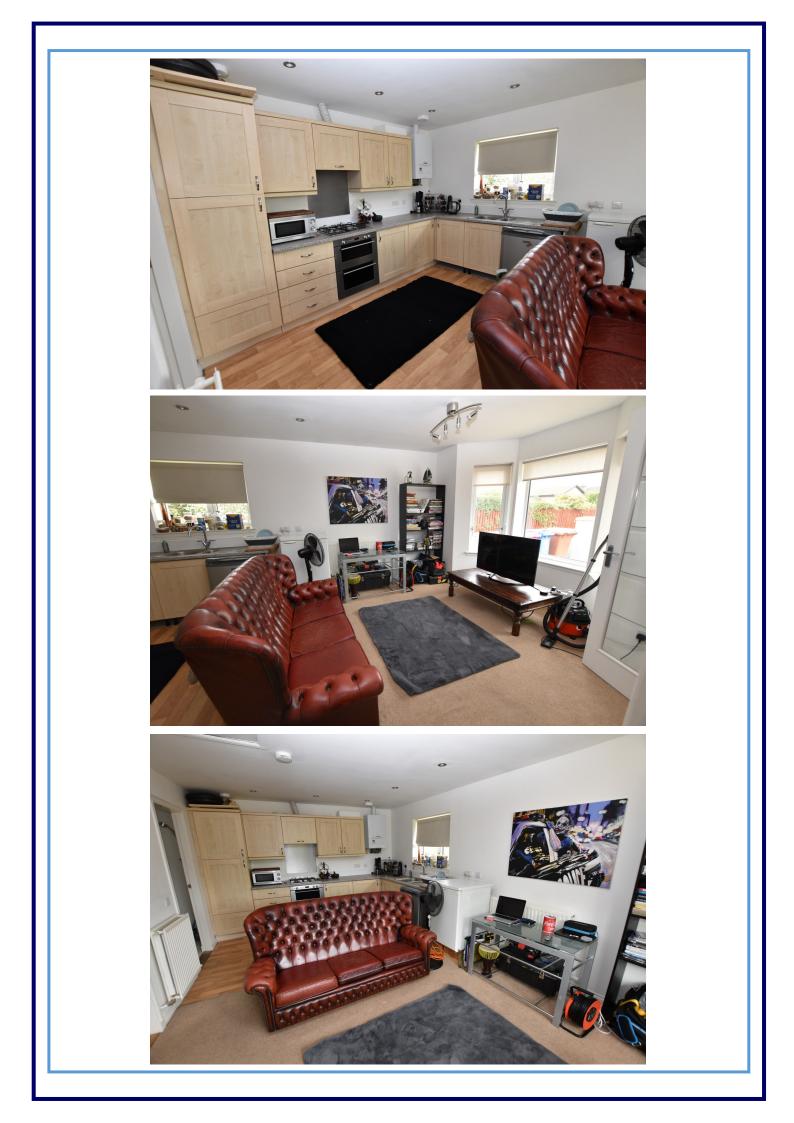

## Offers Over £260,000

E760

This beautiful semi-detached three bedroom bungalow has a separate one bedroom granny flat suitable for renting out or extra living space, and is situated in the popular residential town of Elgin, within walking distance of all local amenities.

Benefiting from gas central heating and double glazing, this house has three double bedrooms with wardrobe space (one with en suite), a modern fitted kitchen, large living room/sun lounge with doors to the rear garden, shower room and ample storage throughout. This property comes with a newly built granny flat in the front garden, which benefits from gas central heating and double glazing. The accommodation comprises a double bedroom, open plan kitchen/living room and wet room.

| • Kitchen      | 5.15m x 4.17m | 16'11" x 13'8" |
|----------------|---------------|----------------|
| • Lounge       | 7.78m x 3.50m | 25′6″ X 11′6″  |
| Bedroom 1      | 5.15m x 3.49m | 16'11" x 11'6" |
| En Suite       | 2.16m x 1.97m | 7′11″ x 6′6″   |
| Bedroom 2      | 4.25m x 3.01m | 13'11" x 9'10" |
| Shower Room    | 2.23m x 1.91m | 7′4″ x 6′3″    |
| • Bedroom 3    | 2.98m x 2.93m | 9′9″ x 9′7″    |
|                |               |                |
| Granny Flat:   |               |                |
| Kitchen/Lounge | 5.97m x 3.69m | 19′7″ x 12′1″  |