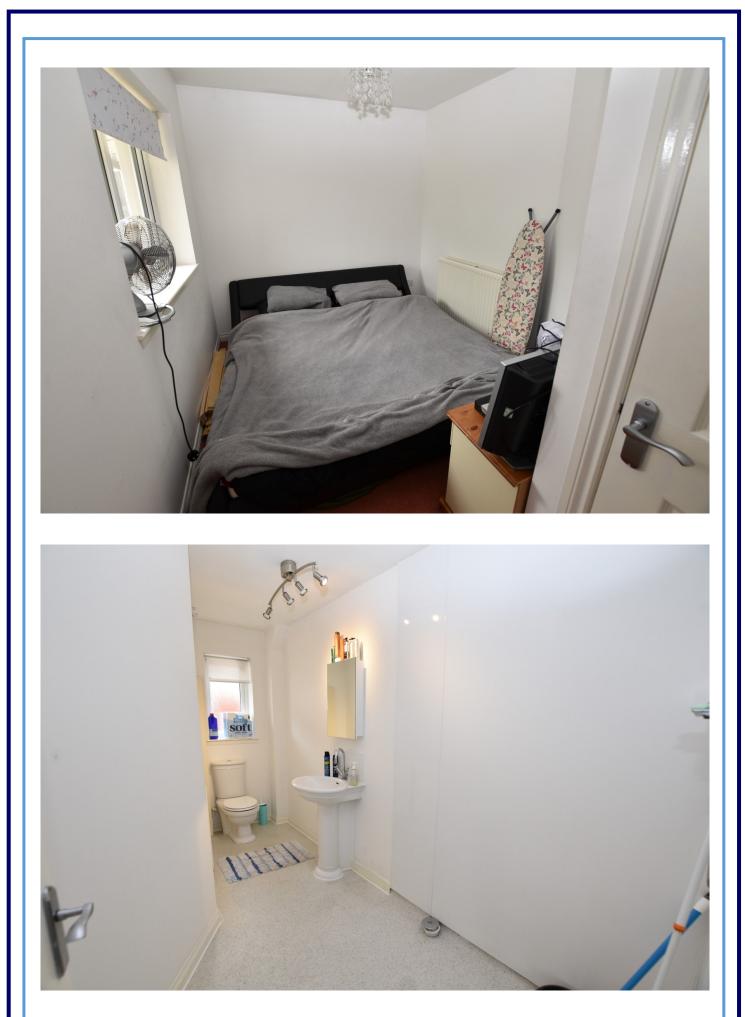

Benefiting from gas central heating and double glazing, this house has three double bedrooms with wardrobe space (one with en suite), a modern fitted kitchen, large living room/sun lounge with doors to the rear garden, shower room and ample storage throughout. This property comes with a newly built granny flat in the front garden, which benefits from gas central heating and double glazing. The accommodation comprises a double bedroom, open plan kitchen/living room and wet room.

| • Kitchen      | 5.15m x 4.17m | 16'11" x 13'8" |
|----------------|---------------|----------------|
| • Lounge       | 7.78m x 3.50m | 25′6″ X 11′6″  |
| Bedroom 1      | 5.15m x 3.49m | 16'11" x 11'6" |
| En Suite       | 2.16m x 1.97m | 7′11″ x 6′6″   |
| Bedroom 2      | 4.25m x 3.01m | 13'11" x 9'10" |
| Shower Room    | 2.23m x 1.91m | 7′4″ x 6′3″    |
| • Bedroom 3    | 2.98m x 2.93m | 9′9″ x 9′7″    |
|                |               |                |
| Granny Flat:   |               |                |
| Kitchen/Lounge | 5.97m x 3.69m | 19′7″ x 12′1″  |