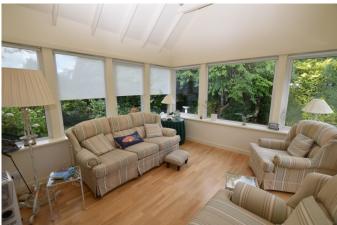

Through the entrance vestibule, the hallway gives access to the living room with open fireplace, two double bedrooms, one with en suite and both with built-in wardrobes, a family bathroom, a modern kitchen with rear access to the garden, dining room and sun lounge with vaulted ceiling and patio doors to the garden. There is also a large, partially floored attic, accessed by a Ramsay ladder through a hatch in the hallway.