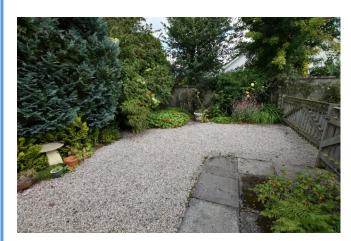

The private gravelled driveway leads to a single attached garage and established gardens to the front, side and rear. A viewing is highly recommended to fully appreciate this lovely home.

Included in the sale are the kitchen appliances, blinds, carpets and light fittings (the curtains are excluded).