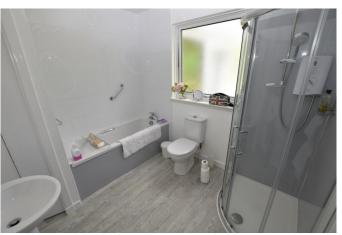

Through the entrance vestibule, the hallway gives access to the living room with open fireplace, two double bedrooms, one with en suite and both with built-in wardrobes, a family bathroom, a modern kitchen with rear access to the garden, dining room and sun lounge with vaulted ceiling and patio doors to the garden. There is also a large, partially floored attic, accessed by a Ramsay ladder through a hatch in the hallway.