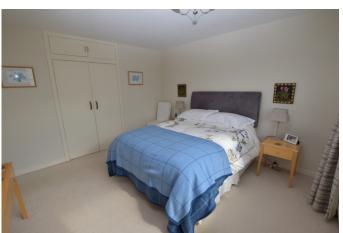

Through the entrance vestibule, the hallway gives access to the living room with open fireplace, two double bedrooms, one with en suite and both with built-in wardrobes, a family bathroom, a modern kitchen with rear access to the garden, dining room and sun lounge with vaulted ceiling and patio doors to the garden. There is also a large, partially floored attic, accessed by a Ramsay ladder through a hatch in the hallway.