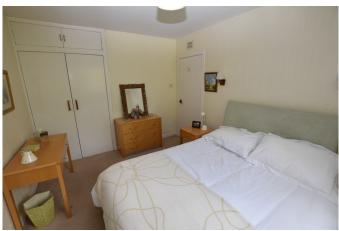

Through the entrance vestibule, the hallway gives access to the living room with open fireplace, two double bedrooms, one with en suite and both with built-in wardrobes, a family bathroom, a modern kitchen with rear access to the garden, dining room and sun lounge with vaulted ceiling and patio doors to the garden. There is also a large, partially floored attic, accessed by a Ramsay ladder through a hatch in the hallway.