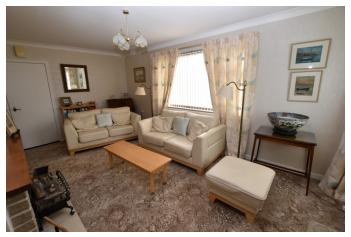

Through the entrance vestibule, the hallway gives access to the living room with open fireplace, two double bedrooms, one with en suite and both with built-in wardrobes, a family bathroom, a modern kitchen with rear access to the garden, dining room and sun lounge with vaulted ceiling and patio doors to the garden. There is also a large, partially floored attic, accessed by a Ramsay ladder through a hatch in the hallway.