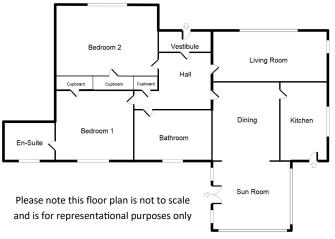

Through the entrance vestibule, the hallway gives access to the living room with open fireplace, two double bedrooms, one with en suite and both with built-in wardrobes, a family bathroom, a modern kitchen with rear access to the garden, dining room and sun lounge with vaulted ceiling and patio doors to the garden. There is also a large, partially floored attic, accessed by a Ramsay ladder through a hatch in the hallway.

If you are thinking of selling your property, we would be delighted to offer a free valuation Please contact us on 01343 548505

3.39m x 2.52m 11'1" x 8'3" Kitchen Bedroom 1 3.87m x 3.81m 12'9" x 12'6" Dining Room 3.40m x 2.78m 11'2" x 9'2" Bathroom 2.74m x 2.37m 8'12" x 7'9" 4.06m x 3.51m 13'4" x 11'6" 3.69m x 2.94m 12'1" x 9'8" Sun Lounge Bedroom 2 17'9" x 11'9" 9'2" x 5'4" Lounge 5.42m x 3.57m En Suite 2.79m x 1.62m