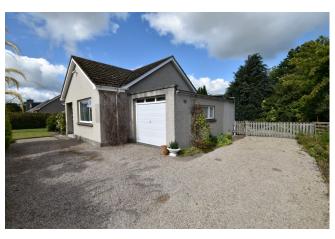

The private gravelled driveway leads to a single attached garage and established gardens to the front, side and rear. A viewing is highly recommended to fully appreciate this lovely home.

Included in the sale are the kitchen appliances, blinds, carpets and light fittings (the curtains are excluded).