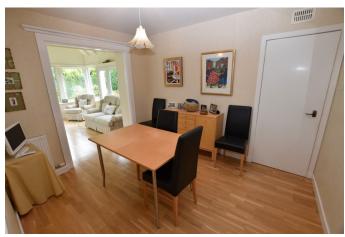

Through the entrance vestibule, the hallway gives access to the living room with open fireplace, two double bedrooms, one with en suite and both with built-in wardrobes, a family bathroom, a modern kitchen with rear access to the garden, dining room and sun lounge with vaulted ceiling and patio doors to the garden. There is also a large, partially floored attic, accessed by a Ramsay ladder through a hatch in the hallway.