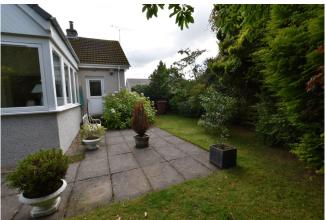

Through the entrance vestibule, the hallway gives access to the living room with open fireplace, two double bedrooms, one with en suite and both with built-in wardrobes, a family bathroom, a modern kitchen with rear access to the garden, dining room and sun lounge with vaulted ceiling and patio doors to the garden. There is also a large, partially floored attic, accessed by a Ramsay ladder through a hatch in the hallway.

The private gravelled driveway leads to a single attached garage and established gardens to the front, side and rear. A viewing is highly recommended to fully appreciate this lovely home.

Included in the sale are the kitchen appliances, blinds, carpets and light fittings (the curtains are excluded).