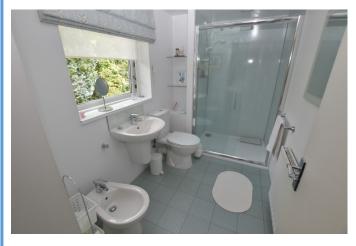

Through the entrance vestibule, the hallway gives access to the living room with open fireplace, two double bedrooms, one with en suite and both with built-in wardrobes, a family bathroom, a modern kitchen with rear access to the garden, dining room and sun lounge with vaulted ceiling and patio doors to the garden. There is also a large, partially floored attic, accessed by a Ramsay ladder through a hatch in the hallway.