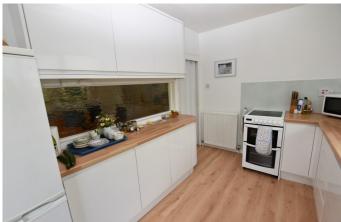

Through the entrance vestibule, the hallway gives access to the living room with open fireplace, two double bedrooms, one with en suite and both with built-in wardrobes, a family bathroom, a modern kitchen with rear access to the garden, dining room and sun lounge with vaulted ceiling and patio doors to the garden. There is also a large, partially floored attic, accessed by a Ramsay ladder through a hatch in the hallway.

The private gravelled driveway leads to a single attached garage and established gardens to the front, side and rear. A viewing is highly recommended to fully appreciate this lovely home.

Included in the sale are the kitchen appliances, blinds, carpets and light fittings (the curtains are excluded).