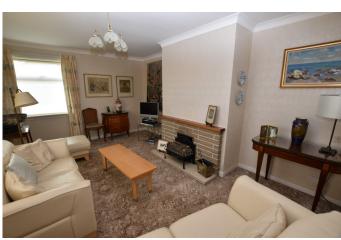

Through the entrance vestibule, the hallway gives access to the living room with open fireplace, two double bedrooms, one with en suite and both with built-in wardrobes, a family bathroom, a modern kitchen with rear access to the garden, dining room and sun lounge with vaulted ceiling and patio doors to the garden. There is also a large, partially floored attic, accessed by a Ramsay ladder through a hatch in the hallway.