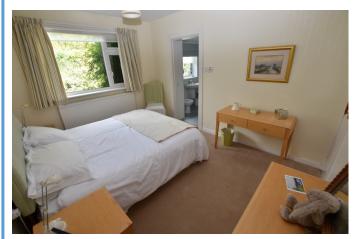

Through the entrance vestibule, the hallway gives access to the living room with open fireplace, two double bedrooms, one with en suite and both with built-in wardrobes, a family bathroom, a modern kitchen with rear access to the garden, dining room and sun lounge with vaulted ceiling and patio doors to the garden. There is also a large, partially floored attic, accessed by a Ramsay ladder through a hatch in the hallway.