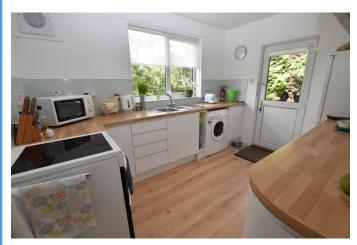

Through the entrance vestibule, the hallway gives access to the living room with open fireplace, two double bedrooms, one with en suite and both with built-in wardrobes, a family bathroom, a modern kitchen with rear access to the garden, dining room and sun lounge with vaulted ceiling and patio doors to the garden. There is also a large, partially floored attic, accessed by a Ramsay ladder through a hatch in the hallway.

The private gravelled driveway leads to a single attached garage and established gardens to the front, side and rear. A viewing is highly recommended to fully appreciate this lovely home.

Included in the sale are the kitchen appliances, blinds, carpets and light fittings (the curtains are excluded).