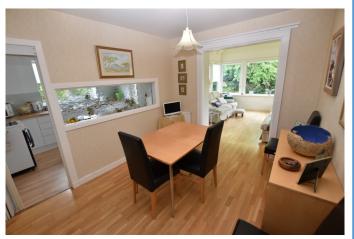

Through the entrance vestibule, the hallway gives access to the living room with open fireplace, two double bedrooms, one with en suite and both with built-in wardrobes, a family bathroom, a modern kitchen with rear access to the garden, dining room and sun lounge with vaulted ceiling and patio doors to the garden. There is also a large, partially floored attic, accessed by a Ramsay ladder through a hatch in the hallway.