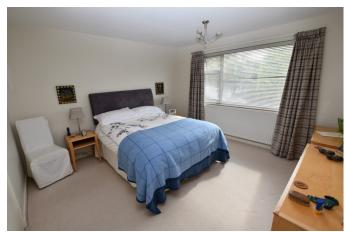

Through the entrance vestibule, the hallway gives access to the living room with open fireplace, two double bedrooms, one with en suite and both with built-in wardrobes, a family bathroom, a modern kitchen with rear access to the garden, dining room and sun lounge with vaulted ceiling and patio doors to the garden. There is also a large, partially floored attic, accessed by a Ramsay ladder through a hatch in the hallway.