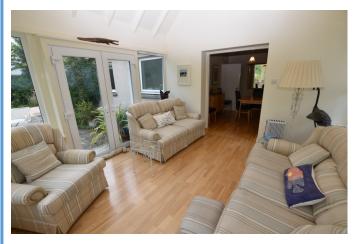

Through the entrance vestibule, the hallway gives access to the living room with open fireplace, two double bedrooms, one with en suite and both with built-in wardrobes, a family bathroom, a modern kitchen with rear access to the garden, dining room and sun lounge with vaulted ceiling and patio doors to the garden. There is also a large, partially floored attic, accessed by a Ramsay ladder through a hatch in the hallway.