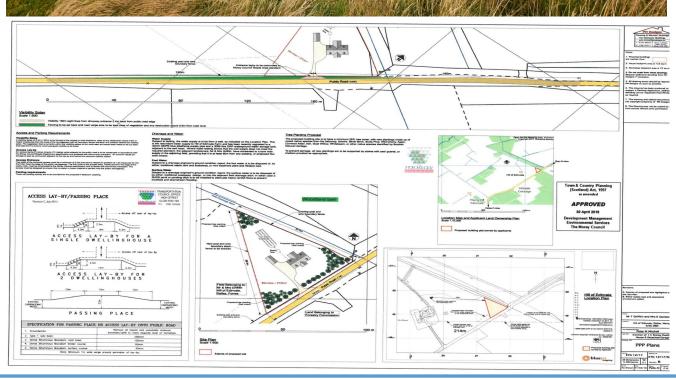

Detailed Planning Permission has been granted for the plot extending to 2723 sq. m or 0.67 acres, to erect a 1.5 storey dwellinghouse with detached garage, details of which can be found on the Moray Council Planning website under Ref. 18/00061/PPP.

## SKETCH PLAN NOT TO SCALE FOR IDENTIFICATION ONLY

The placement and size of all walls, doors, windows, staircases and fixtures are only approximate and cannot be relied upon as anything other than an illustration for guidance purposes only. No representation has been made by the seller or the agent.