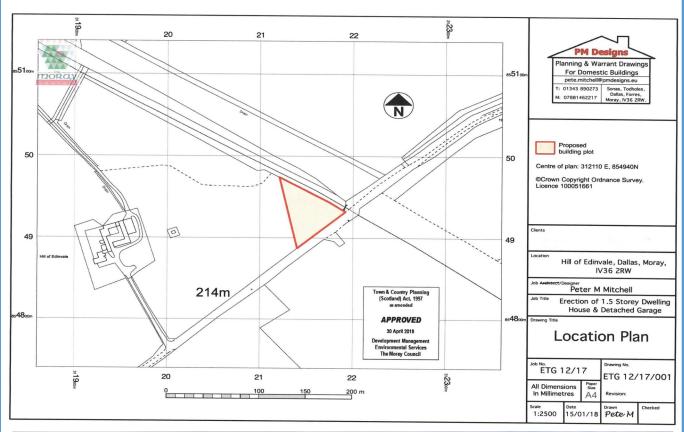

## SITE FOR SALE

PLOT FOR SALE STUNNING VIEWS

AREA OF SITE 2723 sq m or 0.67 ACRES

PLANNING FOR 1.5 STOREY DWELLINGHOUSE AND DETACHED GARAGE

ADDITIONAL LAND AVAILABLE BY NEGOTIATION

PLANNING REF. 18/00061/PPP

Detailed Planning Permission has been granted for the plot extending to 2723 sq. m or 0.67 acres, to erect a 1.5 storey dwellinghouse with detached garage, details of which can be found on the Moray Council Planning website under Ref. 18/00061/PPP.