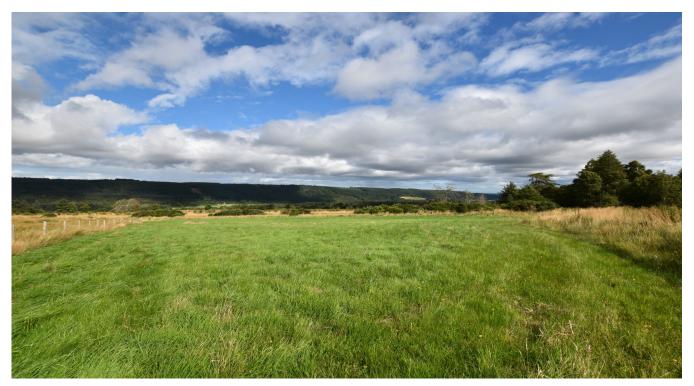

## SITE FOR SALE

PLOT FOR SALE STUNNING VIEWS

AREA OF SITE 2723 sq m or 0.67 ACRES

PLANNING FOR 1.5 STOREY DWELLINGHOUSE AND DETACHED GARAGE

ADDITIONAL LAND AVAILABLE BY NEGOTIATION

PLANNING REF. 18/00061/PPP

F142

Offers Over £79,000

This is a rare opportunity to acquire a delightful plot situated in a much sought after semi-rural location with stunning views over the surrounding countryside and within easy commuting distance of both Forres and Elgin