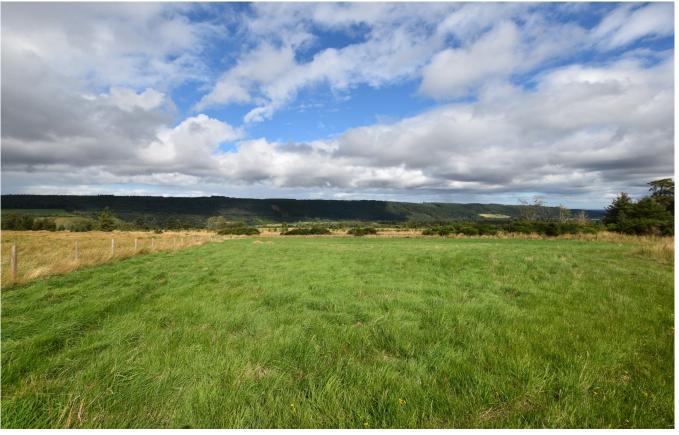

## SITE FOR SALE

PLOT FOR SALE STUNNING VIEWS

AREA OF SITE 2723 sq m or 0.67 ACRES

PLANNING FOR 1.5 STOREY DWELLINGHOUSE AND DETACHED GARAGE

ADDITIONAL LAND AVAILABLE BY NEGOTIATION

PLANNING REF. 18/00061/PPP

F142

Offers Over £79,000

This is a rare opportunity to acquire a delightful plot situated in a much sought after semi-rural location with stunning views over the surrounding countryside and within easy commuting distance of both Forres and Elgin