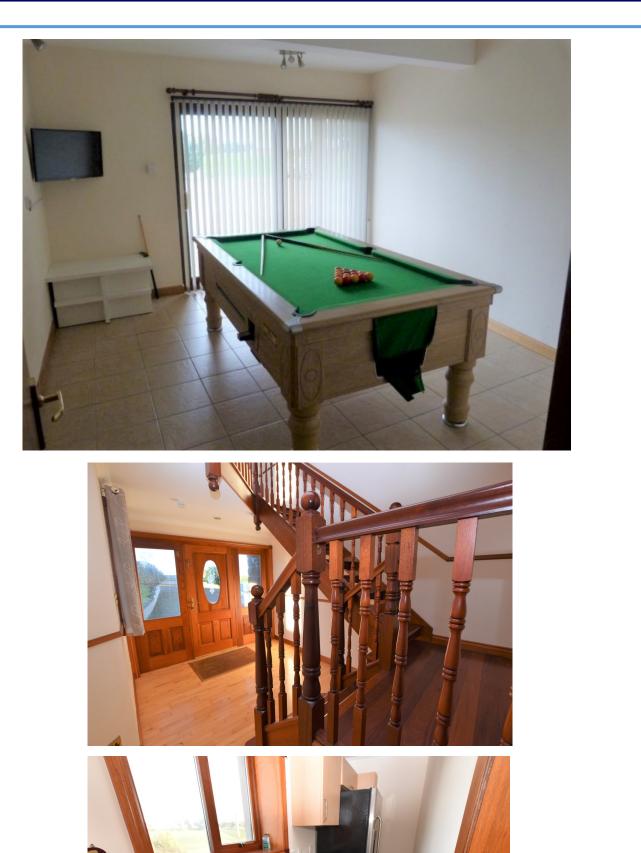

In walk-in condition, the accommodation comprises: Entrance vestibule, living room, two double bedrooms, both en suite, study, wc, snug with patio doors to the garden, utility room, games room with patio doors to the front garden, and boiler room. Two staircases lead to the first floor, comprising: Large modern open plan kitchen/diner, large living room with patio doors to balcony, three further double bedrooms, two en suite, and a family bathroom.