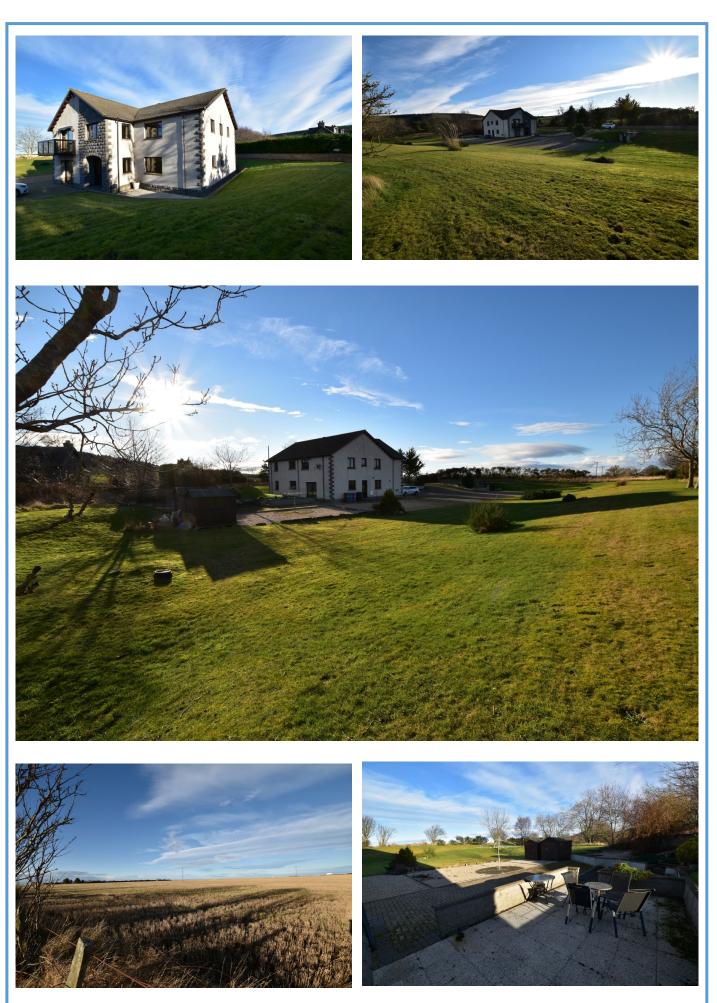

### Shalom, 6 Rathven Station Cottages, Buckie AB56 4AT

This idyllic five bedroom detached house set in three acres of garden grounds is located close to the coastal town of Buckie and would make an ideal family home or luxury holiday accommodation.

DETACHED HOUSE FIVE BEDROOMS GAMES ROOM DRIVEWAY AND LARGE GARDEN EXTENDING TO APPROXIMATELY 3 ACRES OIL-FIRED CENTRAL HEATING DOUBLE GLAZING EPC RATING D COUNCIL TAX BAND G VIEWING HIGHLY RECOMMENDED

## Offers Around £420,000

E908

This idyllic five bedroom two storey detached house sits in approximately three acres of garden grounds just a short drive from the coastal town of Buckie and local amenities. Planning consent was previously granted for two plots contained within the garden grounds.