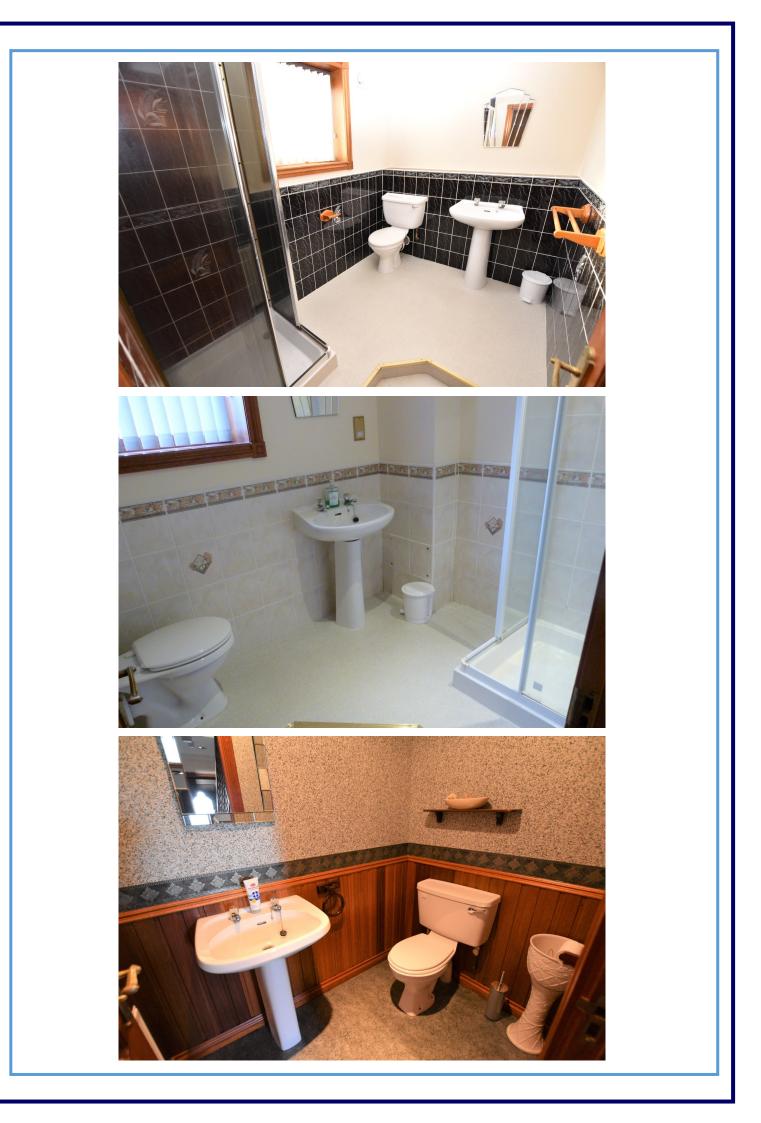

In walk-in condition, the accommodation comprises: Entrance vestibule, living room, two double bedrooms, both en suite, study, wc, snug with patio doors to the garden, utility room, games room with patio doors to the front garden, and boiler room. Two staircases lead to the first floor, comprising: Large modern open plan kitchen/diner, large living room with patio doors to balcony, three further double bedrooms, two en suite, and a family bathroom.