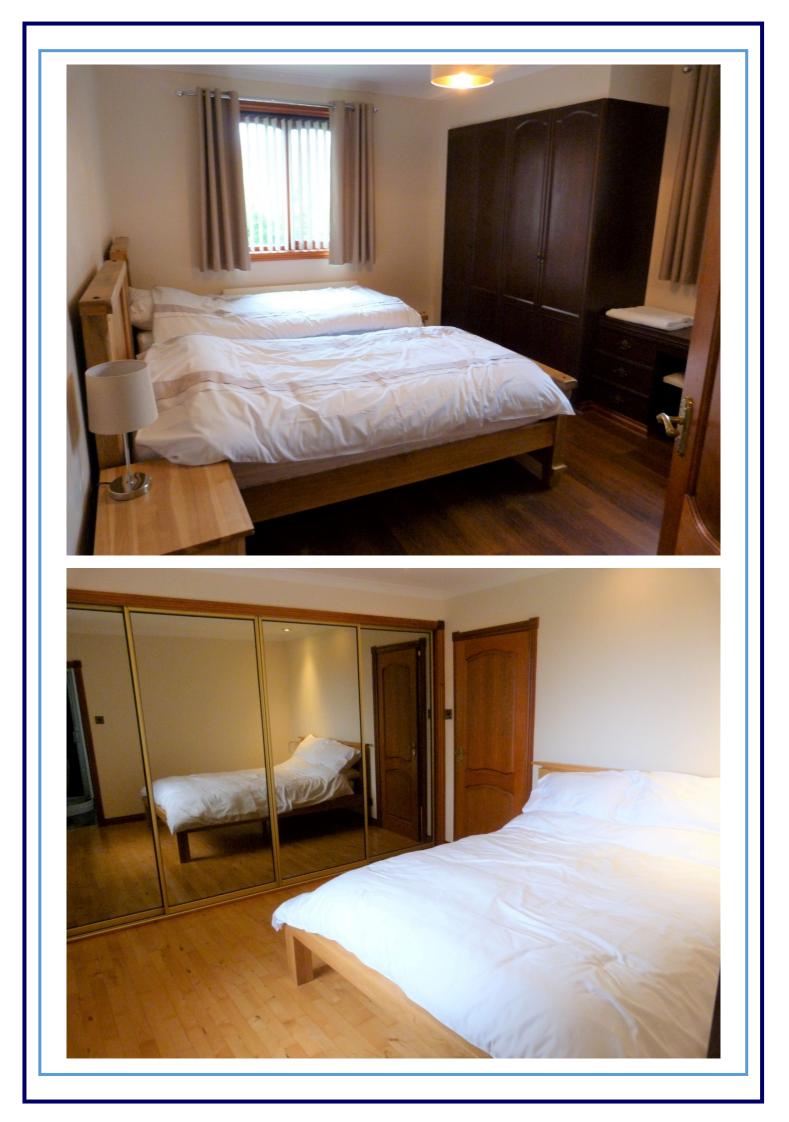

In walk-in condition, the accommodation comprises: Entrance vestibule, living room, two double bedrooms, both en suite, study, wc, snug with patio doors to the garden, utility room, games room with patio doors to the front garden, and boiler room. Two staircases lead to the first floor, comprising: Large modern open plan kitchen/diner, large living room with patio doors to balcony, three further double bedrooms, two en suite, and a family bathroom.