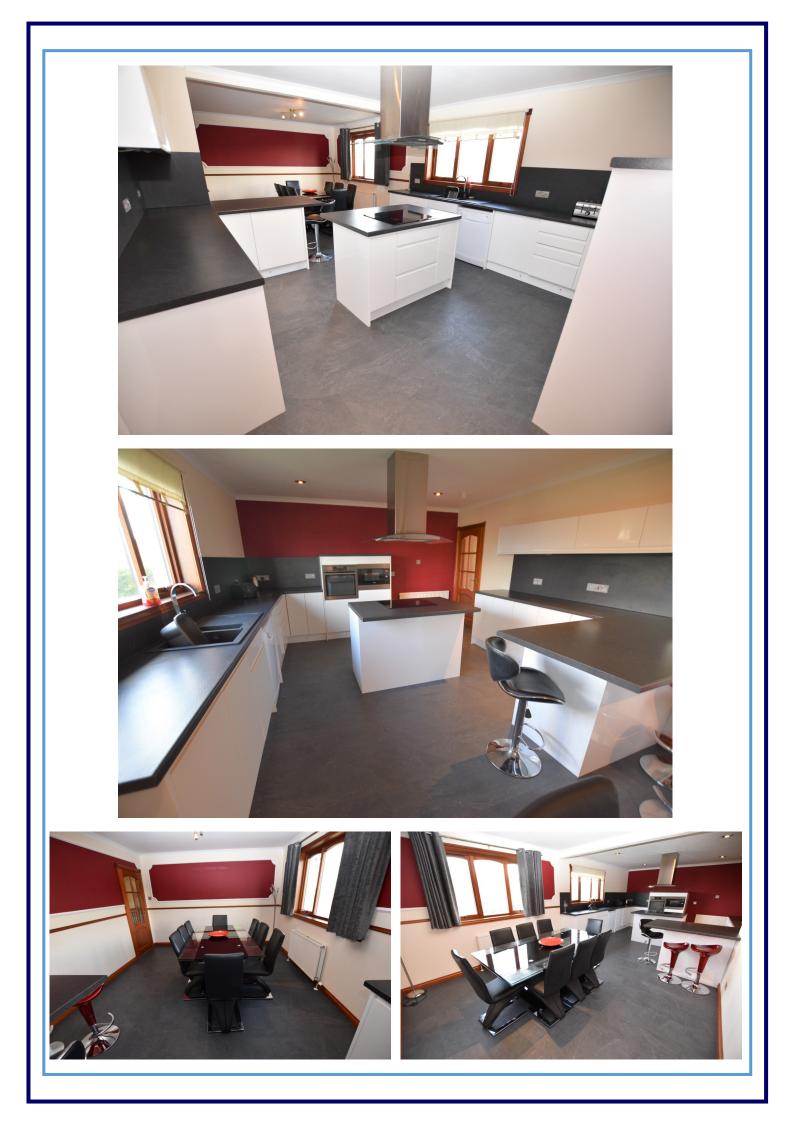

In walk-in condition, the accommodation comprises: Entrance vestibule, living room, two double bedrooms, both en suite, study, wc, snug with patio doors to the garden, utility room, games room with patio doors to the front garden, and boiler room. Two staircases lead to the first floor, comprising: Large modern open plan kitchen/diner, large living room with patio doors to balcony, three further double bedrooms, two en suite, and a family bathroom.