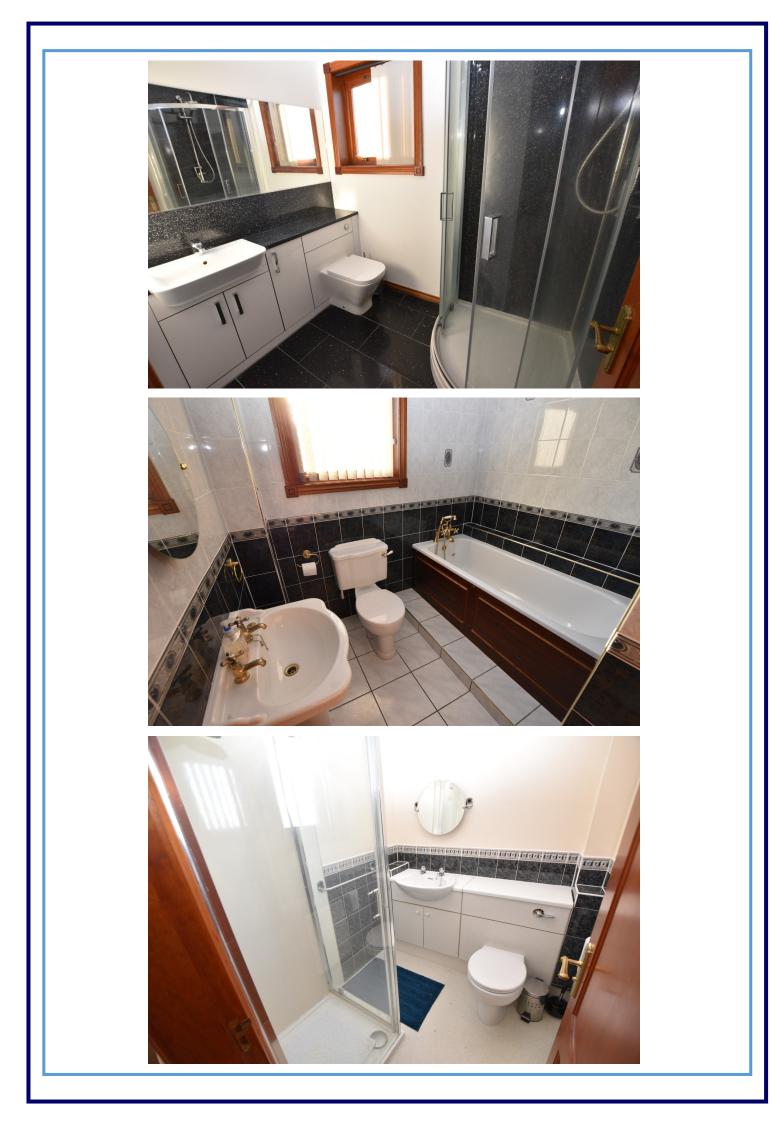

In walk-in condition, the accommodation comprises: Entrance vestibule, living room, two double bedrooms, both en suite, study, wc, snug with patio doors to the garden, utility room, games room with patio doors to the front garden, and boiler room. Two staircases lead to the first floor, comprising: Large modern open plan kitchen/diner, large living room with patio doors to balcony, three further double bedrooms, two en suite, and a family bathroom.