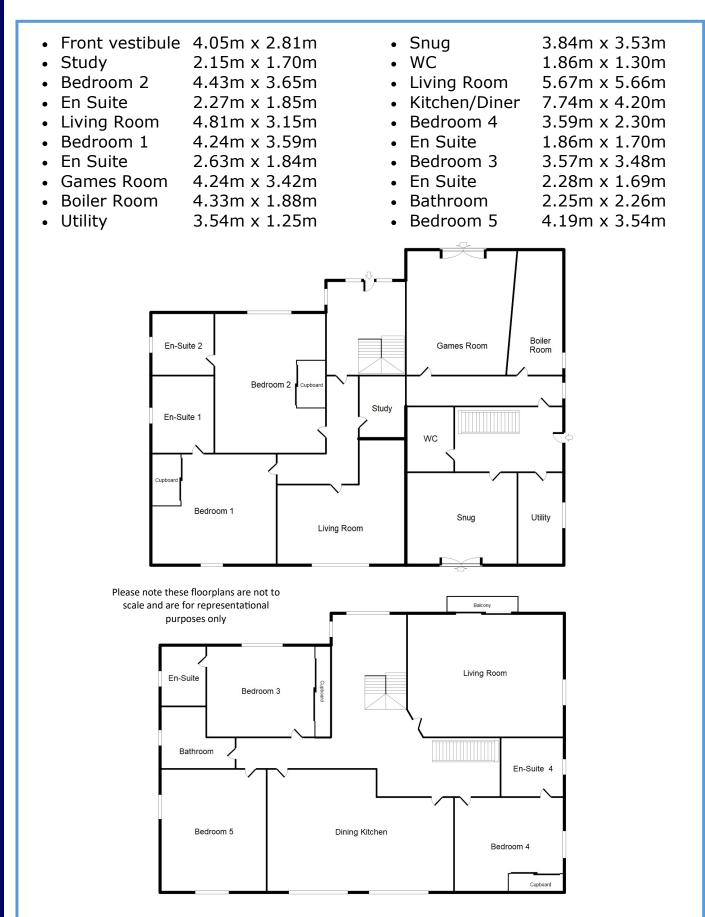

In walk-in condition, the accommodation comprises: Entrance vestibule, living room, two double bedrooms, both en suite, study, wc, snug with patio doors to the garden, utility room, games room with patio doors to the front garden, and boiler room. Two staircases lead to the first floor, comprising: Large modern open plan kitchen/diner, large living room with patio doors to balcony, three further double bedrooms, two en suite, and a family bathroom.