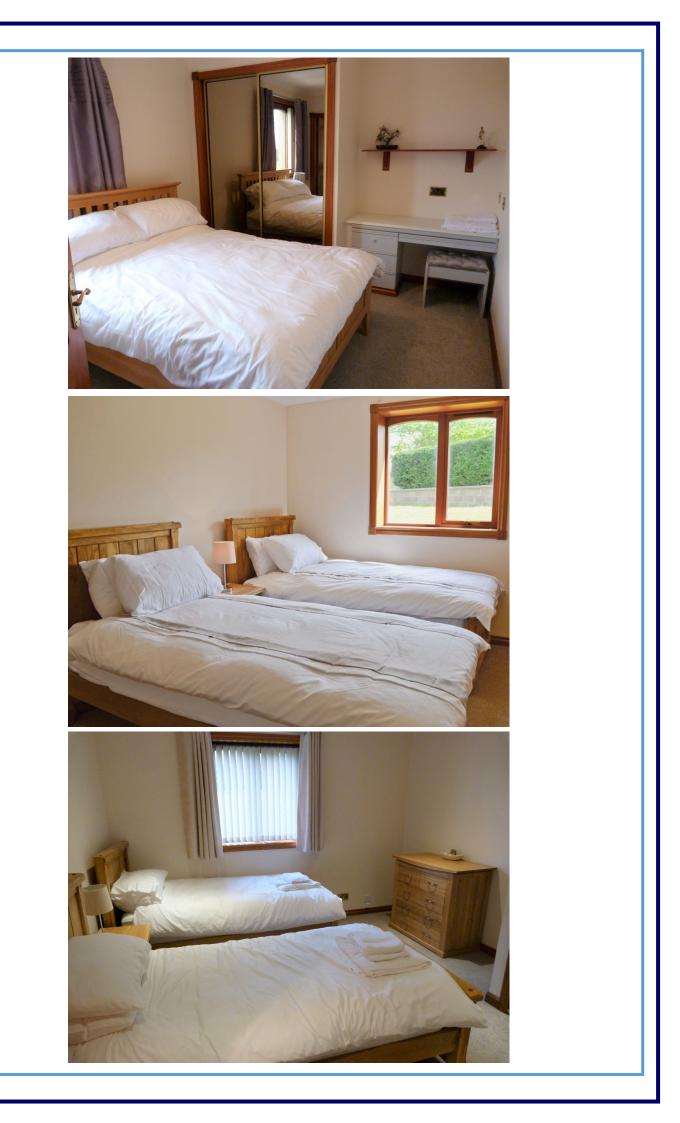

In walk-in condition, the accommodation comprises: Entrance vestibule, living room, two double bedrooms, both en suite, study, wc, snug with patio doors to the garden, utility room, games room with patio doors to the front garden, and boiler room. Two staircases lead to the first floor, comprising: Large modern open plan kitchen/diner, large living room with patio doors to balcony, three further double bedrooms, two en suite, and a family bathroom.