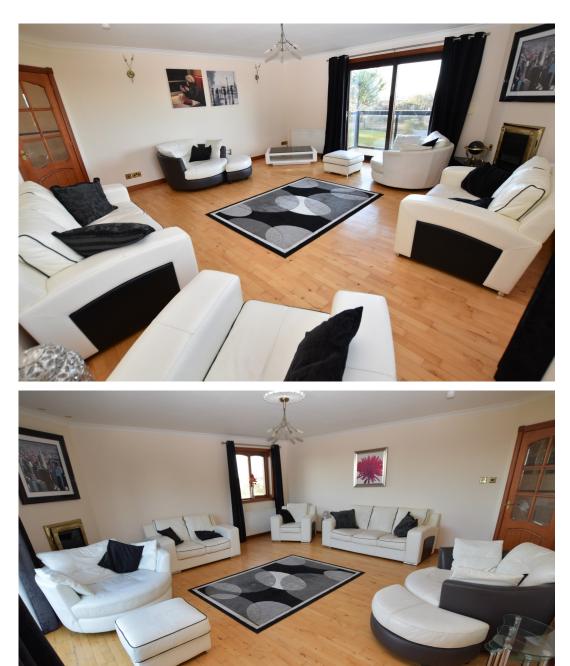

In walk-in condition, the accommodation comprises: Entrance vestibule, living room, two double bedrooms, both en suite, study, wc, snug with patio doors to the garden, utility room, games room with patio doors to the front garden, and boiler room. Two staircases lead to the first floor, comprising: Large modern open plan kitchen/diner, large living room with patio doors to balcony, three further double bedrooms, two en suite, and a family bathroom.