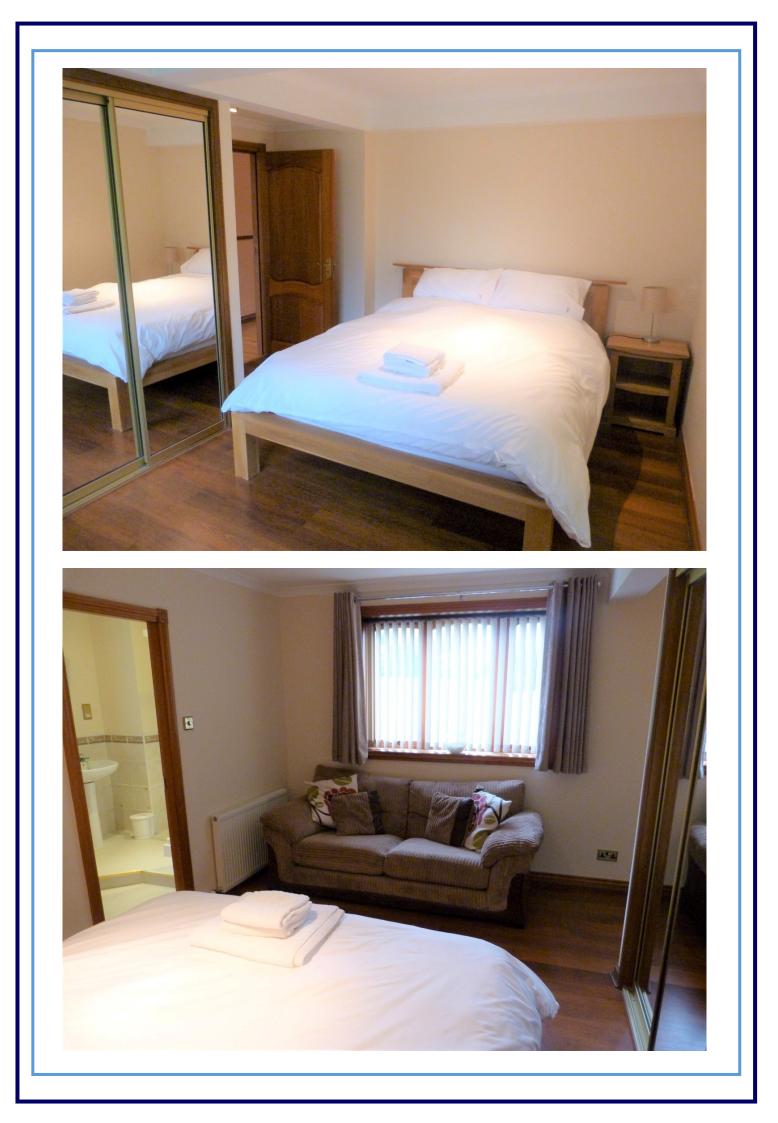

In walk-in condition, the accommodation comprises: Entrance vestibule, living room, two double bedrooms, both en suite, study, wc, snug with patio doors to the garden, utility room, games room with patio doors to the front garden, and boiler room. Two staircases lead to the first floor, comprising: Large modern open plan kitchen/diner, large living room with patio doors to balcony, three further double bedrooms, two en suite, and a family bathroom.