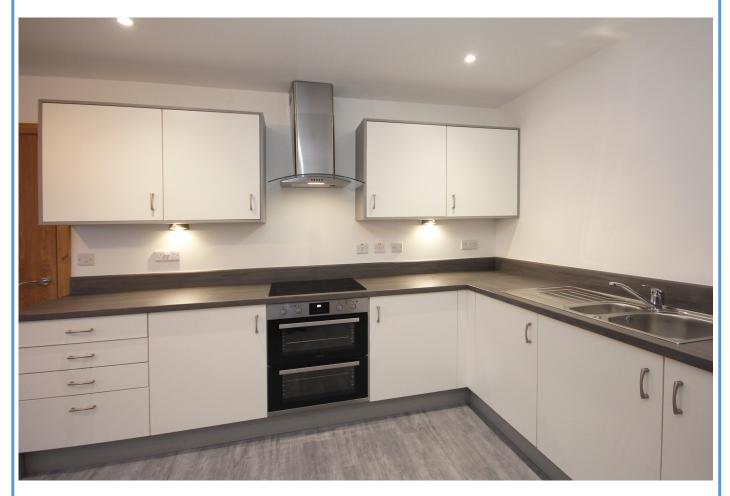

The selling price includes a high specification finish with a choice of designer fitted kitchens and luxury bathroom sanitaryware and the option to further personalise the interior with a selection of different finishes and fittings.