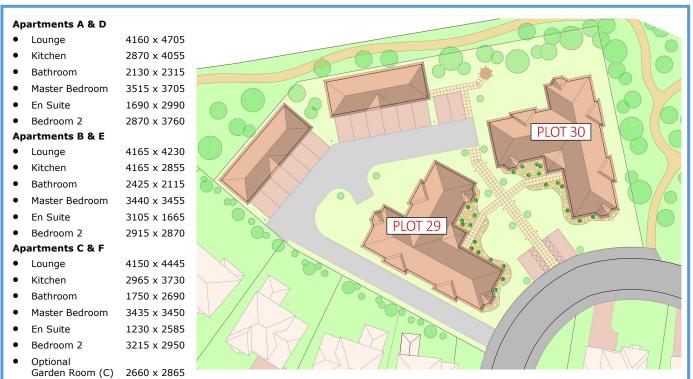

### Price list:

| • | Apartment 29A | £199,250 |
|---|---------------|----------|
| • | Apartment 29B | £192,500 |
| • | Apartment 29C | £189,750 |
| • | Apartment 29D | £201,250 |
| • | Apartment 29E | £194,500 |
| • | Apartment 29F | £191,750 |