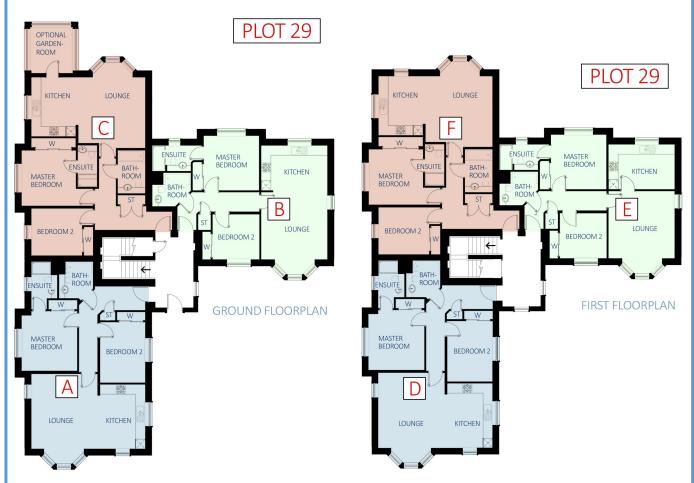

### Price list:

| • | Apartment 29A | £199,250 |
|---|---------------|----------|
| • | Apartment 29B | £192,500 |
| • | Apartment 29C | £189,750 |
| • | Apartment 29D | £201,250 |
| • | Apartment 29E | £194,500 |
| • | Apartment 29F | £191,750 |