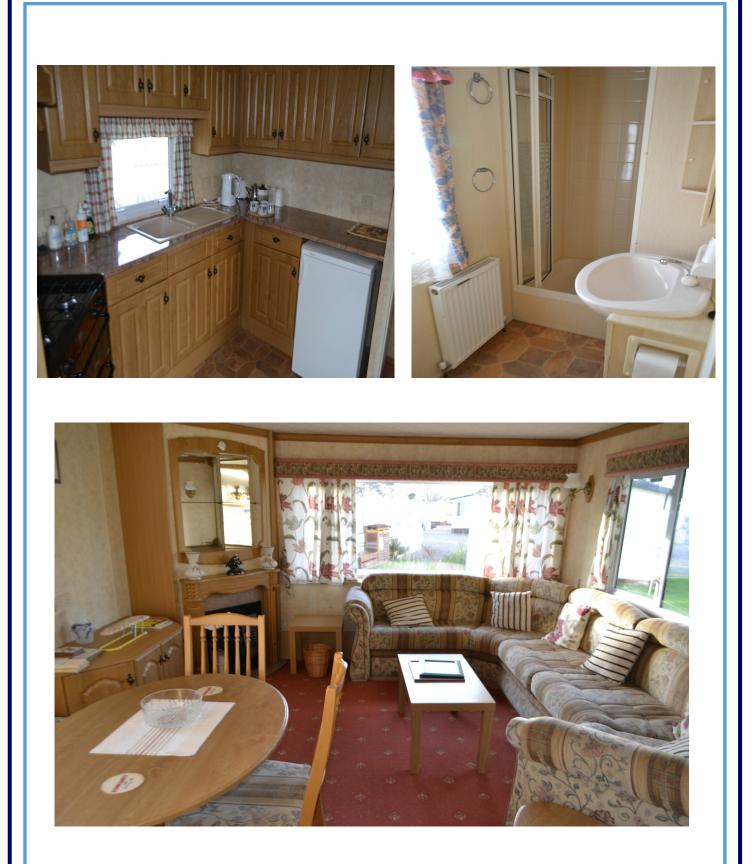

Accommodation comprises:- Lounge, Two Bedrooms, Kitchen, Bathroom, Gas Central Heating and Double Glazing.

An internal viewing is highly recommended.

If you are thinking of selling your property, we would be delighted to offer a free valuation. Please contact us on 01309 673836

- 35' x 12' Two Bedroom "Willerby Granada 2000" Static Caravan.
- Lounge
- Kitchen
- Two Bedrooms
- Bathroom

SKETCH PLAN NOT TO SCALE FOR IDENTIFICATION ONLY

The placement and size of all walls, doors, windows, staircases and fixtures are only approximate and cannot be relied upon as anything other than an illustration for guidance purposes only. No representation has been made by the seller or the agent.