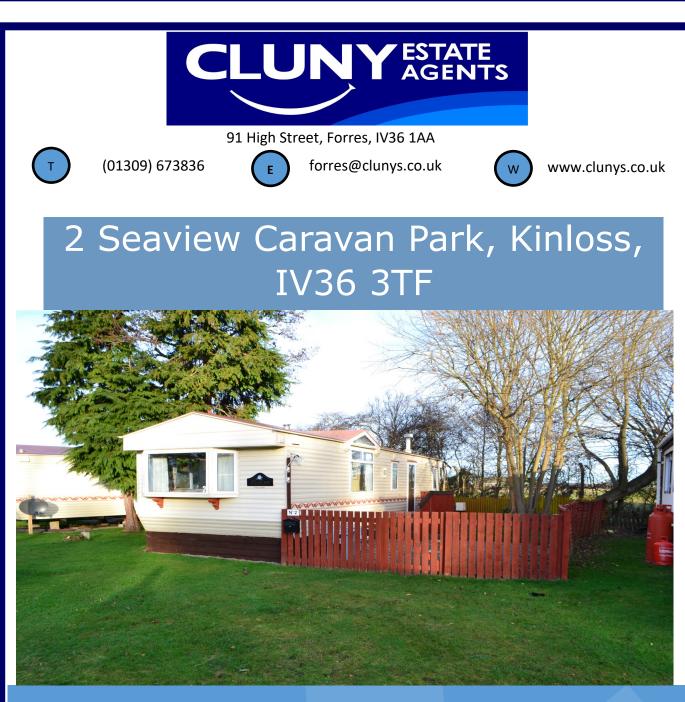

We are happy to offer this two bedroom 35' X 12' "Willerby Granada 2000" Static Caravan situated on the popular Seaview Caravan Park which is approximately two miles from Findhorn Village.

STATIC CARAVAN TWO BEDROOMS GAS CENTRAL HEATING DOUBLE GLAZING POPULAR CARAVAN SITE NEAR FINDHORN VILLAGE

## P.O.A. Tel. 07482719720

F954

We are happy to offer this two bedroom 35' x 12' "Willerby Granada 2000" Static caravan which is situated approximately two miles from Findhorn Village. The caravan benefits from Gas central heating and Double Glazing.