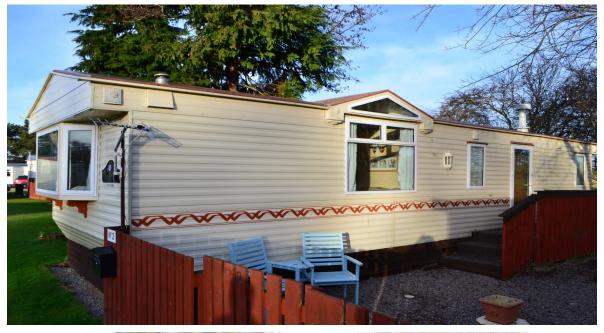

We are happy to offer this two bedroom 35' X 12' "Willerby Granada 2000" Static Caravan situated on the popular Seaview Caravan Park which is approximately two miles from Findhorn Village.

STATIC CARAVAN TWO BEDROOMS GAS CENTRAL HEATING DOUBLE GLAZING POPULAR CARAVAN SITE NEAR FINDHORN VILLAGE

## P.O.A. Tel. 07482719720

F954

We are happy to offer this two bedroom 35' x 12' "Willerby Granada 2000" Static caravan which is situated approximately two miles from Findhorn Village. The caravan benefits from Gas central heating and Double Glazing.