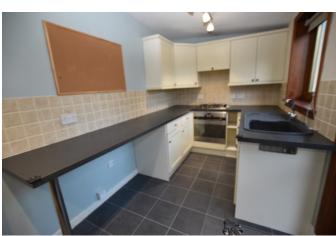

The accommodation comprises: Entrance hallway, fitted kitchen with breakfast bar, living room and separate dining room, two double bedrooms with coombed ceilings, one with built-in storage, and a bathroom. To the rear is an enclosed garden with access rights through the neighbouring garden.

| <ul> <li>Lounge</li> </ul>    | 4.42m x 3.12m | 14'6" x 10'3" |
|-------------------------------|---------------|---------------|
| <ul> <li>Bedroom 1</li> </ul> | 4.40m x 2.62m | 14′5″ x 8′7″  |
| <ul> <li>Kitchen</li> </ul>   | 5.35m x 2.04m | 17′7″ x 6′8″  |
| <ul> <li>Bathroom</li> </ul>  | 1.99m x 1.96m | 6'6" x 6'5"   |
| <ul> <li>Bedroom 2</li> </ul> | 3.77m x 3.16m | 12′4″ x 10′4″ |
| <ul> <li>Bedroom 3</li> </ul> | 3.77m x 3.24m | 12′4″ x 10′8″ |