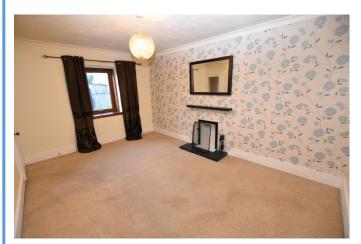

The accommodation comprises: Entrance hallway, fitted kitchen with breakfast bar, living room and separate dining room, two double bedrooms with coombed ceilings, one with built-in storage, and a bathroom. To the rear is an enclosed garden with access rights through the neighbouring garden.

| <ul> <li>Lounge</li> </ul>    | 4.42m x 3.12m | 14'6" x 10'3" |
|-------------------------------|---------------|---------------|
| <ul> <li>Bedroom 1</li> </ul> | 4.40m x 2.62m | 14′5″ x 8′7″  |
| <ul> <li>Kitchen</li> </ul>   | 5.35m x 2.04m | 17′7″ x 6′8″  |
| <ul> <li>Bathroom</li> </ul>  | 1.99m x 1.96m | 6'6" x 6'5"   |
| <ul> <li>Bedroom 2</li> </ul> | 3.77m x 3.16m | 12′4″ x 10′4″ |
| <ul> <li>Bedroom 3</li> </ul> | 3.77m x 3.24m | 12′4″ x 10′8″ |