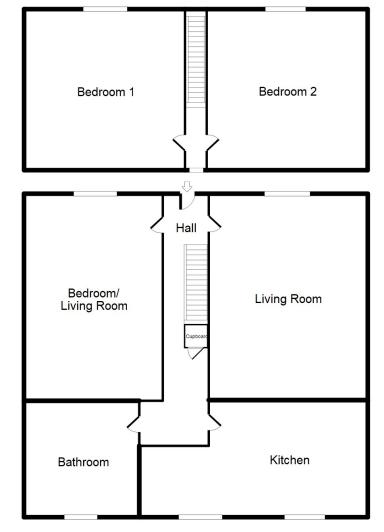

| <ul> <li>Lounge</li> </ul>    | 4.42m x 3.12m | 14'6" x 10'3" |
|-------------------------------|---------------|---------------|
| <ul> <li>Bedroom 1</li> </ul> | 4.40m x 2.62m | 14′5″ x 8′7″  |
| <ul> <li>Kitchen</li> </ul>   | 5.35m x 2.04m | 17′7″ x 6′8″  |
| <ul> <li>Bathroom</li> </ul>  | 1.99m x 1.96m | 6'6" x 6'5"   |
| <ul> <li>Bedroom 2</li> </ul> | 3.77m x 3.16m | 12′4″ x 10′4″ |
| <ul> <li>Bedroom 3</li> </ul> | 3.77m x 3.24m | 12′4″ x 10′8″ |

Please note these floor plans are not to scale and are for representational purposes only