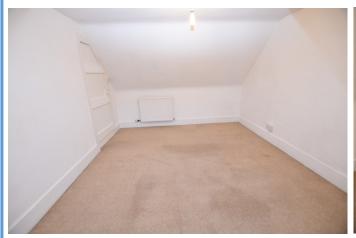

The accommodation comprises: Entrance hallway, fitted kitchen with breakfast bar, living room and separate dining room, two double bedrooms with coombed ceilings, one with built-in storage, and a bathroom. To the rear is an enclosed garden with access rights through the neighbouring garden.

| <ul> <li>Lounge</li> </ul>    | 4.42m x 3.12m | 14'6" x 10'3" |
|-------------------------------|---------------|---------------|
| <ul> <li>Bedroom 1</li> </ul> | 4.40m x 2.62m | 14′5″ x 8′7″  |
| <ul> <li>Kitchen</li> </ul>   | 5.35m x 2.04m | 17′7″ x 6′8″  |
| <ul> <li>Bathroom</li> </ul>  | 1.99m x 1.96m | 6'6" x 6'5"   |
| <ul> <li>Bedroom 2</li> </ul> | 3.77m x 3.16m | 12′4″ x 10′4″ |
| <ul> <li>Bedroom 3</li> </ul> | 3.77m x 3.24m | 12′4″ x 10′8″ |