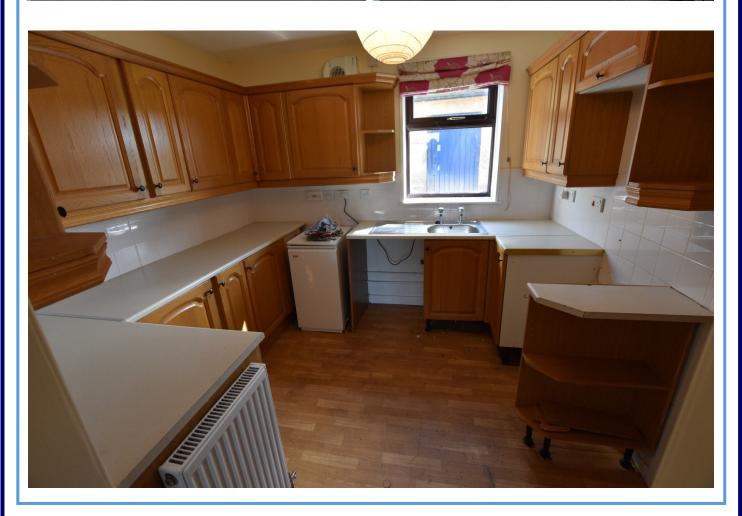

This semi-detached three bedroom cottage is situated just outside Dufftown in a semi-rural location, with views over open countryside.

The property comprises: Kitchen, good sized living room, family bathroom and three double bedrooms (two upstairs).

If you are thinking of selling your property, we would be delighted to offer a free valuation Please contact us on 01343 548505

| • | Kitchen   | 2.94m x 2.63m | 9'8" x 8'7"   |
|---|-----------|---------------|---------------|
| • | Lounge    | 5.01m x 3.50m | 16′5″ x 11′6″ |
| • | Bedroom 1 | 3.31m x 2.76m | 10'10" x 9'1" |
| • | Bathroom  | 3.01m x 1.80m | 9′10″ x 5′11″ |
| • | Bedroom 2 | 3.54m x 3.44m | 11′7″ x 11′4″ |
| • | Bedroom 3 | 3.46m x 2.78m | 11'4" x 9'1"  |