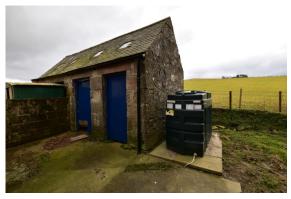

Outside is a block-built shed, a private driveway and garden area.

With oil-fired central heating and double glazing, the property could benefit from some modernisation and cosmetic improvement but would make an ideal first-time buy, holiday home or investment purchase. We highly recommend a viewing.