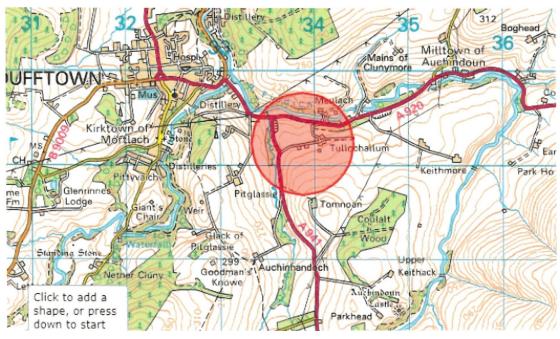

# Gordon Cottage, Tullochallum, Dufftown, Keith AB55 4DQ

This semi-detached three bedroom cottage located just outside Dufftown and with views over open countryside would make an ideal holiday home, first-time buy or investment purchase

This semi-detached three bedroom cottage is situated just outside Dufftown in a semi-rural location, with views over open countryside.

The property comprises: Kitchen, good sized living room, family bathroom and three double bedrooms (two upstairs).