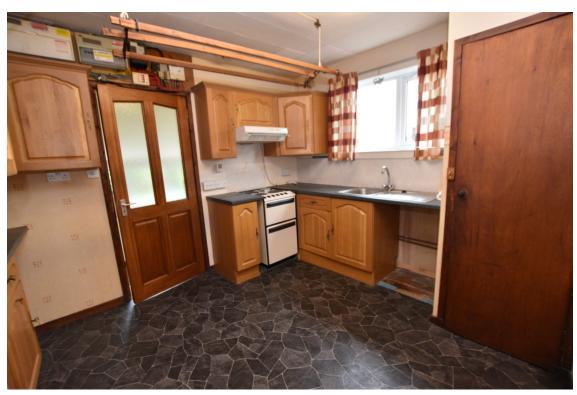

Offers Over £135,000

This detached three bedroom bungalow enjoys a rural location just a few miles from Tomintoul, with views over open countryside.

The accommodation comprises: Entrance hall, kitchen, adjoining porch with access to a store, large living room with stove, three double bedrooms and a family bathroom.

If you are thinking of selling your property, we would be delighted to offer a free valuation Please contact us on 01343 548505

| <ul> <li>Kitchen</li> </ul>  | 3.63m x 3.50m | 11′11″ x 11′6″ |
|------------------------------|---------------|----------------|
| <ul><li>Porch</li></ul>      | 2.70m x 1.96m | 8′10″ x 6′5″   |
| <ul> <li>Lounge</li> </ul>   | 4.92m x 3.23m | 16'2" x 10'7"  |
| <ul> <li>Bathroom</li> </ul> | 2.62m x 1.66m | 8′7″ x 5′5″    |
| • Bedroom 1                  | 4.91m x 3.25m | 16′1″ x 10′8″  |
| • Bedroom 2                  | 3.64m x 3.42m | 11′11″ x 11′3″ |
| • Bedroom 3                  | 2.88m x 2.63m | 9′5″ x 8′8″    |