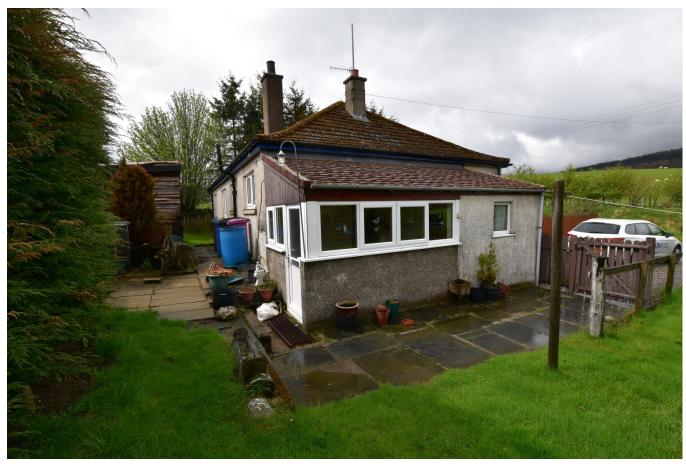

# Ruthven Cottage, Kirkmichael, Ballindalloch AB37 9AR

This detached three bedroom bungalow enjoys a rural location just a few miles from Tomintoul and offers views over open countryside

THREE BEDROOMS
FRONT AND REAR GARDENS
OFF-STREET PARKING
ELECTRIC HEATING
DOUBLE GLAZING
PRIVATE WATER SUPPLY
EPC RATING E
COUNCIL TAX BAND B
VIEWING HIGHLY RECOMMENDED

Offers Over £135,000

This detached three bedroom bungalow enjoys a rural location just a few miles from Tomintoul, with views over open countryside.

The accommodation comprises: Entrance hall, kitchen, adjoining porch with access to a store, large living room with stove, three double bedrooms and a family bathroom.

With garden grounds to the front, side and rear and off-street parking, there is also a timber shed with power.

Benefiting from electric heating and double glazing, after some cosmetic upgrading this would make a lovely family home or holiday accommodation and we highly recommend a viewing.