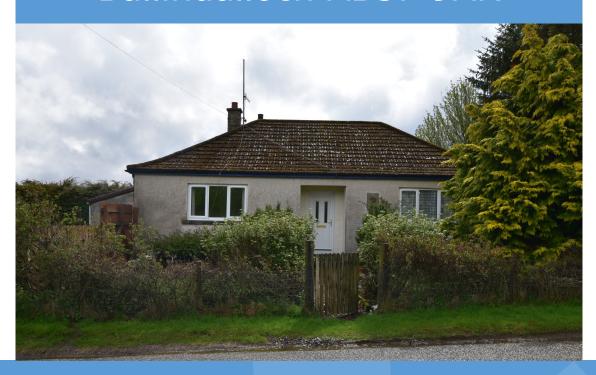

# Ruthven Cottage, Kirkmichael, Ballindalloch AB37 9AR

This detached three bedroom bungalow enjoys a rural location just a few miles from Tomintoul and offers views over open countryside

THREE BEDROOMS
FRONT AND REAR GARDENS
OFF-STREET PARKING
ELECTRIC HEATING
DOUBLE GLAZING
PRIVATE WATER SUPPLY
EPC RATING E
COUNCIL TAX BAND B
VIEWING HIGHLY RECOMMENDED

Offers Over £135,000

This detached three bedroom bungalow enjoys a rural location just a few miles from Tomintoul, with views over open countryside.

The accommodation comprises: Entrance hall, kitchen, adjoining porch with access to a store, large living room with stove, three double bedrooms and a family bathroom.

With garden grounds to the front, side and rear and off-street parking, there is also a timber shed with power.

Benefiting from electric heating and double glazing, after some cosmetic upgrading this would make a lovely family home or holiday accommodation and we highly recommend a viewing.