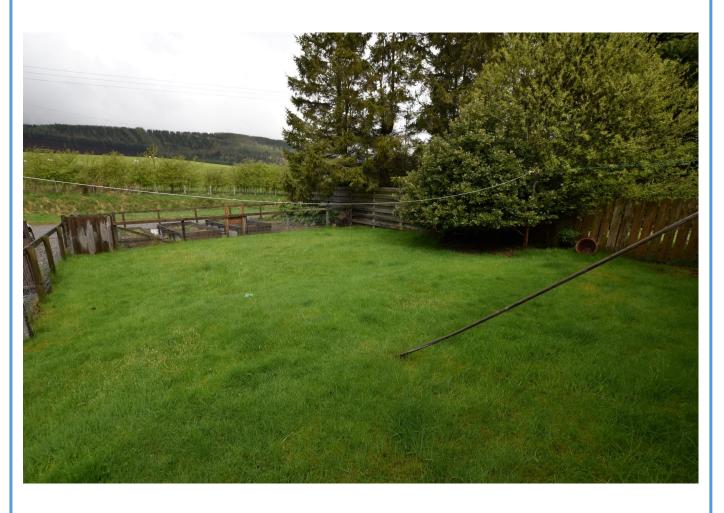

With garden grounds to the front, side and rear and off-street parking, there is also a timber shed with power.

Benefiting from electric heating and double glazing, after some cosmetic upgrading this would make a lovely family home or holiday accommodation and we highly recommend a viewing.