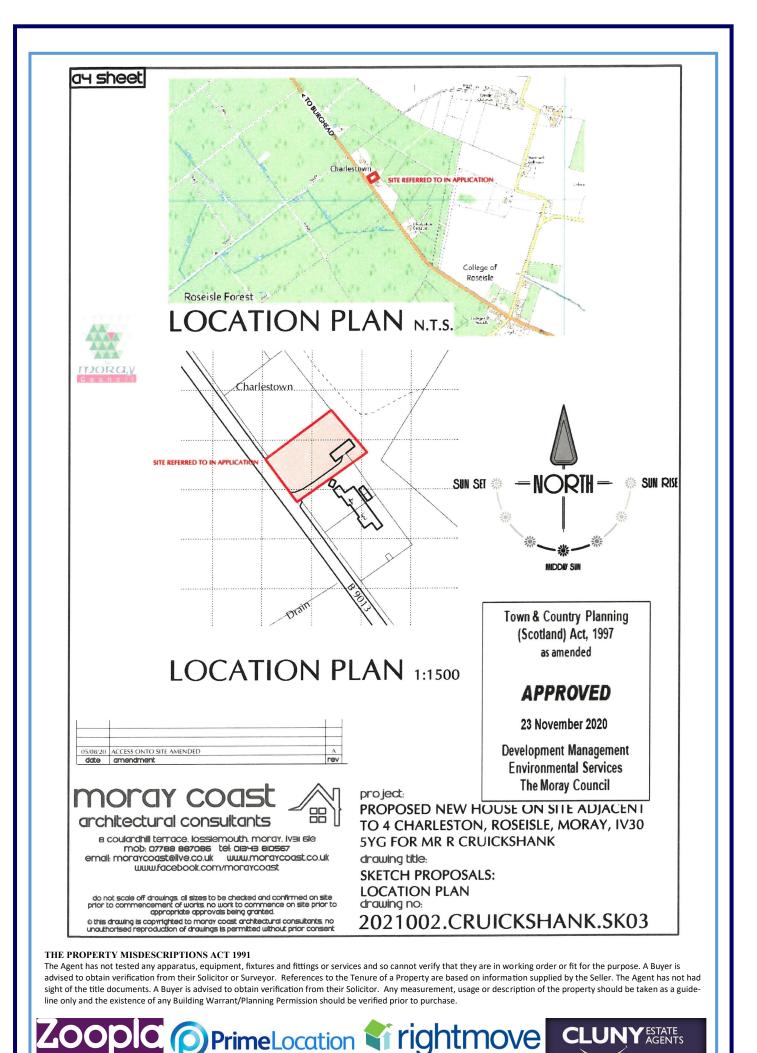

## Old Stable Plot, Charleston of Roseisle IV30 5YG

This building plot in a prime semi-rural location has planning permission for a one bedroom bungalow, with attic roof trusses offering the potential to add a further two bedrooms, subject to the necessary planning consents.

## Offers Around £58,000

E851

This building plot is situated in Charleston of Roseisle, just a short distance from Burghead and Forres, and within easy reach of woodland and coastal walks.

In a prime semi-rural location, the site extends to 1115m2/0.112 HA. A demolition order is in place for the existing stable building and planning permission has been approved for a one bedroom bungalow, with attic roof trusses for a possible further two bedrooms.