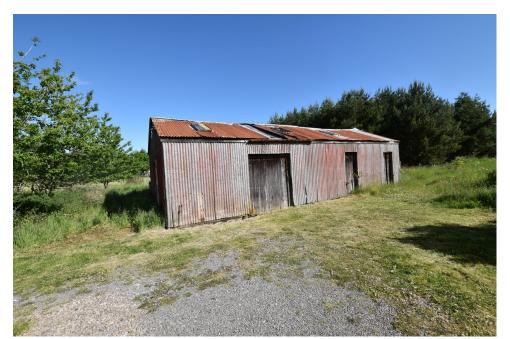

## Old Stable Plot, Charleston of Roseisle IV30 5YG

This building plot in a prime semi-rural location has planning permission for a one bedroom bungalow, with attic roof trusses offering the potential to add a further two bedrooms, subject to the necessary planning consents.

## Offers Around £58,000

E851

This building plot is situated in Charleston of Roseisle, just a short distance from Burghead and Forres, and within easy reach of woodland and coastal walks.

In a prime semi-rural location, the site extends to 1115m2/0.112 HA. A demolition order is in place for the existing stable building and planning permission has been approved for a one bedroom bungalow, with attic roof trusses for a possible further two bedrooms.

There is electricity on site and mains water runs along the roadside adjacent to the plot. Drainage will be via a septic tank.

We highly recommend a viewing to appreciate the location and potential this has to offer.