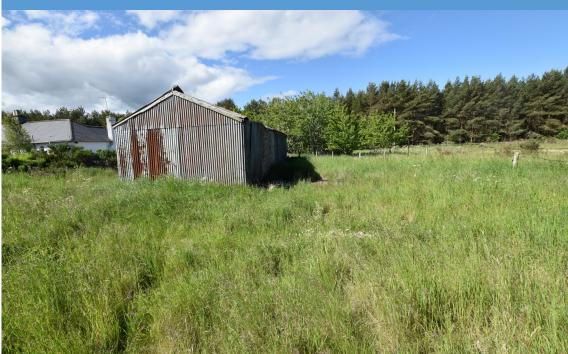

## Old Stable Plot, Charleston of Roseisle IV30 5YG

This building plot in a prime semi-rural location has planning permission for a one bedroom bungalow, with attic roof trusses offering the potential to add a further two bedrooms, subject to the necessary planning consents.

## Offers Around £58,000

E851

This building plot is situated in Charleston of Roseisle, just a short distance from Burghead and Forres, and within easy reach of woodland and coastal walks.

In a prime semi-rural location, the site extends to 1115m2/0.112 HA. A demolition order is in place for the existing stable building and planning permission has been approved for a one bedroom bungalow, with attic roof trusses for a possible further two bedrooms.

There is electricity on site and mains water runs along the roadside adjacent to the plot. Drainage will be via a septic tank.

We highly recommend a viewing to appreciate the location and potential this has to offer.