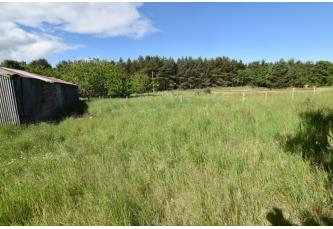

## Old Stable Plot, Charleston of Roseisle IV30 5YG

This building plot in a prime semi-rural location has planning permission for a one bedroom bungalow, with attic roof trusses offering the potential to add a further two bedrooms, subject to the necessary planning consents.

## Offers Around £58,000

E851

This building plot is situated in Charleston of Roseisle, just a short distance from Burghead and Forres, and within easy reach of woodland and coastal walks.

In a prime semi-rural location, the site extends to 1115m2/0.112 HA. A demolition order is in place for the existing stable building and planning permission has been approved for a one bedroom bungalow, with attic roof trusses for a possible further two bedrooms.