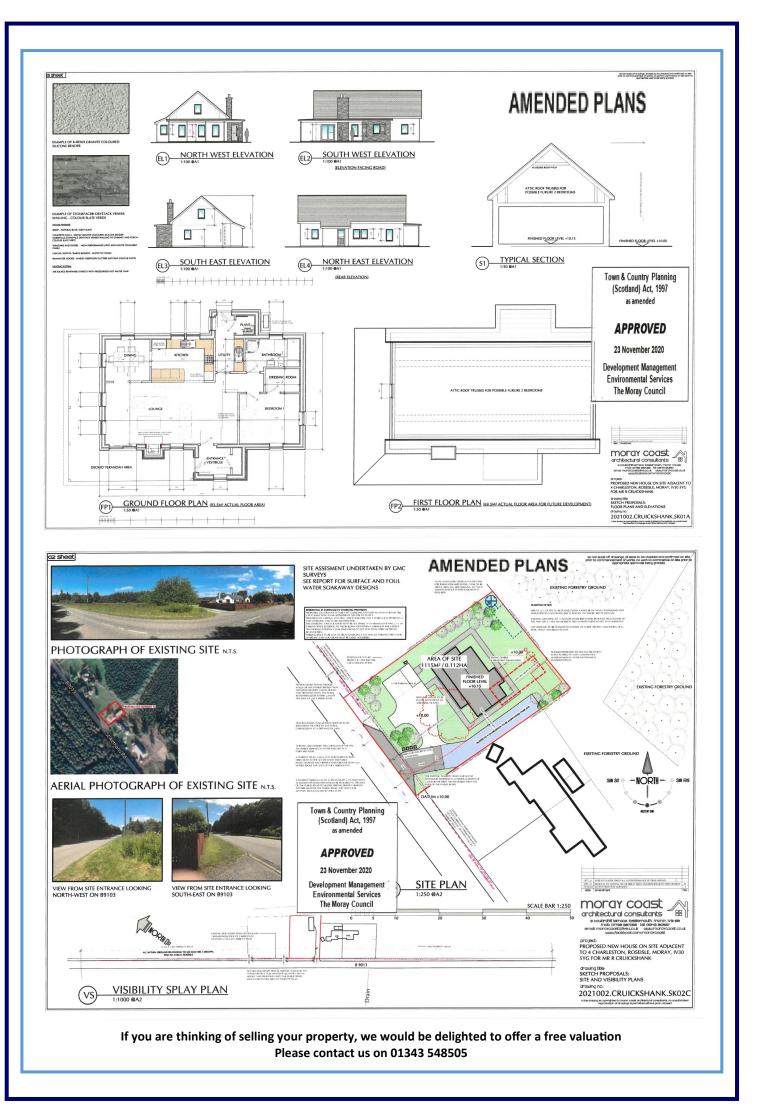

## Old Stable Plot, Charleston of Roseisle IV30 5YG

This building plot in a prime semi-rural location has planning permission for a one bedroom bungalow, with attic roof trusses offering the potential to add a further two bedrooms, subject to the necessary planning consents.

BUILDING PLOT PLANNING PERMISSION FOR A ONE BEDROOM BUNGALOW SEMI-RURAL LOCATION 1115 SQUARE METRES/ 0.112 HECTARES ELECTRICITY ON SITE MAINS WATER CLOSE BY DRAINAGE VIA SEPTIC TANK VIEWING HIGHLY RECOMMENDED

## Offers Around £58,000

E851

This building plot is situated in Charleston of Roseisle, just a short distance from Burghead and Forres, and within easy reach of woodland and coastal walks.

In a prime semi-rural location, the site extends to 1115m2/0.112 HA. A demolition order is in place for the existing stable building and planning permission has been approved for a one bedroom bungalow, with attic roof trusses for a possible further two bedrooms.

There is electricity on site and mains water runs along the roadside adjacent to the plot. Drainage will be via a septic tank.

We highly recommend a viewing to appreciate the location and potential this has to offer.