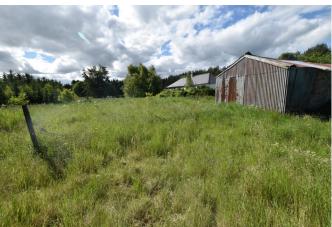

## Old Stable Plot, Charleston of Roseisle IV30 5YG

This building plot in a prime semi-rural location has planning permission for a one bedroom bungalow, with attic roof trusses offering the potential to add a further two bedrooms, subject to the necessary planning consents.

## Offers Around £58,000

E851

This building plot is situated in Charleston of Roseisle, just a short distance from Burghead and Forres, and within easy reach of woodland and coastal walks.

In a prime semi-rural location, the site extends to 1115m2/0.112 HA. A demolition order is in place for the existing stable building and planning permission has been approved for a one bedroom bungalow, with attic roof trusses for a possible further two bedrooms.