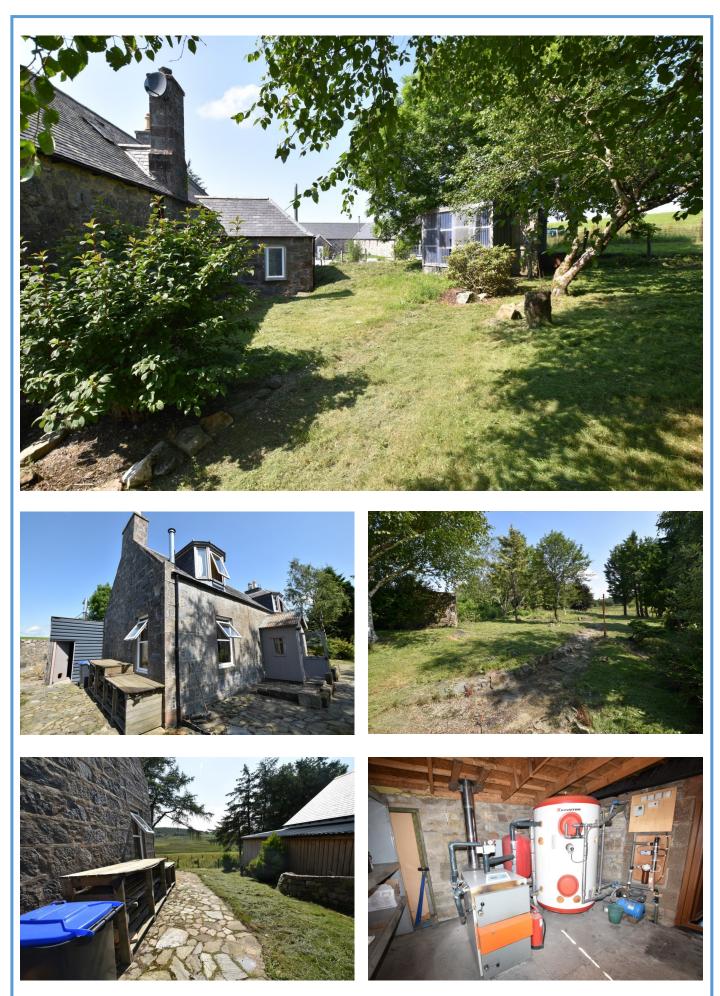

## Offers Around £235,000

E859

This idyllic three bedroom detached country house sits in approximately 1.12 acres of garden grounds in a peaceful rural location and enjoys views over open countryside to Ben Rinnes.

With biomass central heating and double glazing, the property has ample outside space, a driveway, large timber-built wood store and small pond. This would make a lovely family home and we highly recommend a viewing.