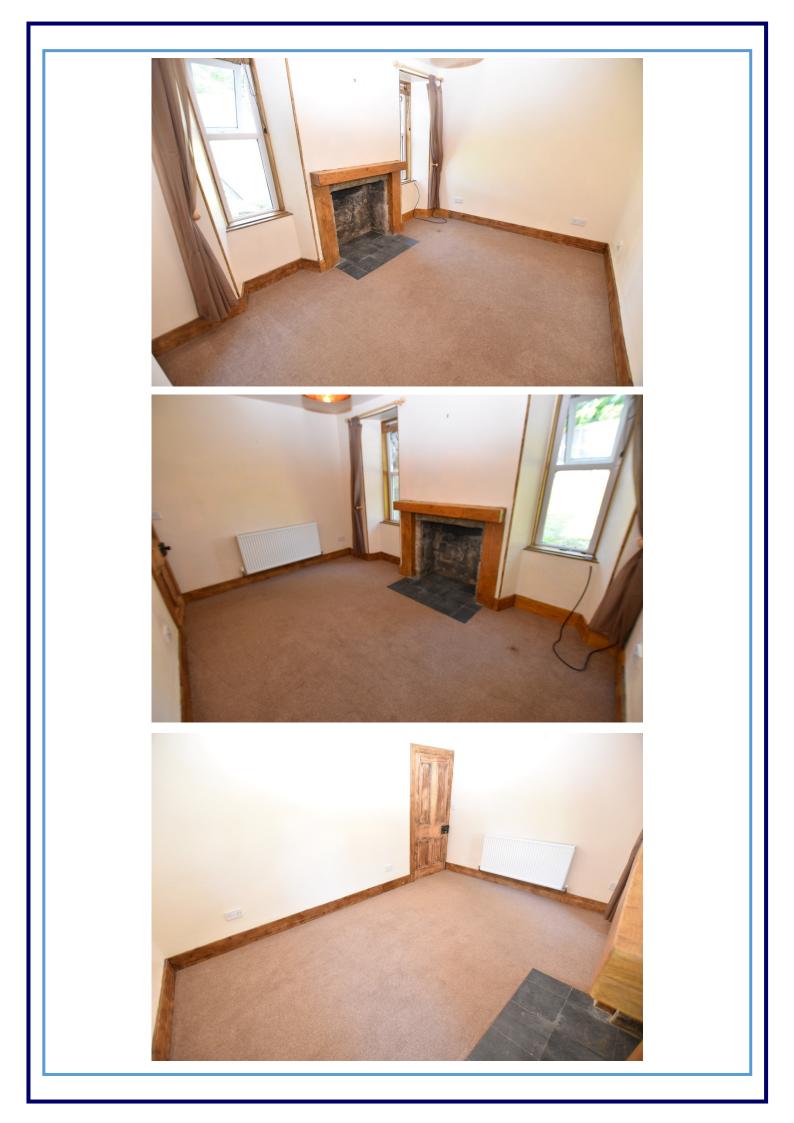

Offering the potential to extend, subject to the necessary planning consents, the accommodation is in walk-in condition and comprises: Entrance vestibule, country style kitchen with LPG range cooker and wood-burning stove, rear lobby with door to outside store housing the biomass boiler, bathroom, double bedroom with fireplace and a spacious living room with wood-burning stove. Upstairs are two further double bedrooms, a store room and a shower room.