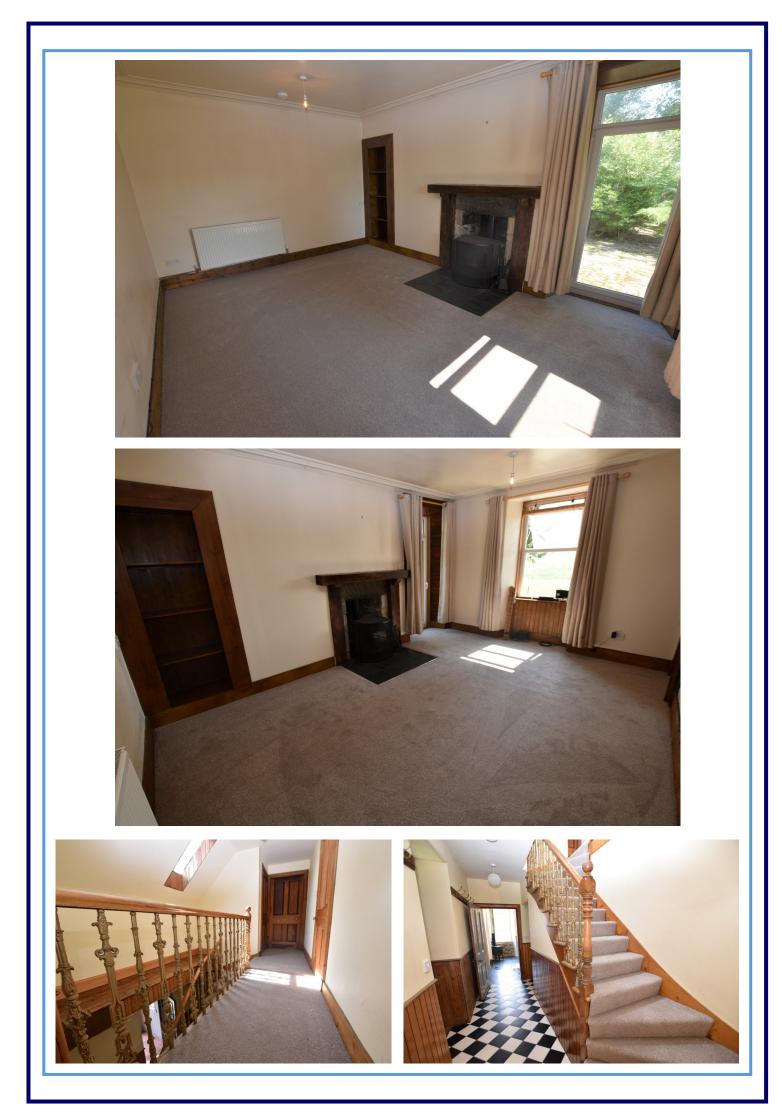

Offering the potential to extend, subject to the necessary planning consents, the accommodation is in walk-in condition and comprises: Entrance vestibule, country style kitchen with LPG range cooker and wood-burning stove, rear lobby with door to outside store housing the biomass boiler, bathroom, double bedroom with fireplace and a spacious living room with wood-burning stove. Upstairs are two further double bedrooms, a store room and a shower room.

With biomass central heating and double glazing, the property has ample outside space, a driveway, large timber-built wood store and small pond. This would make a lovely family home and we highly recommend a viewing.