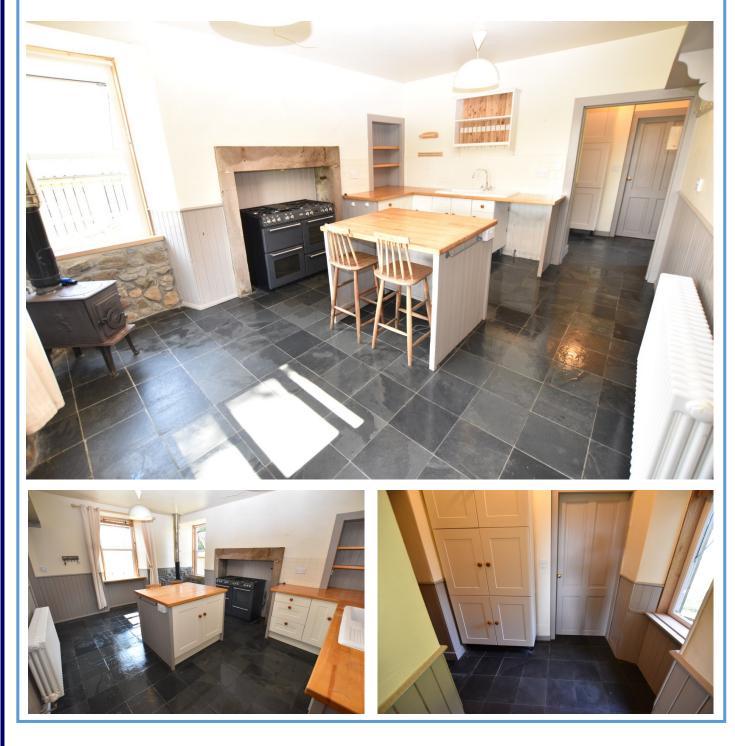

Offering the potential to extend, subject to the necessary planning consents, the accommodation is in walk-in condition and comprises: Entrance vestibule, country style kitchen with LPG range cooker and wood-burning stove, rear lobby with door to outside store housing the biomass boiler, bathroom, double bedroom with fireplace and a spacious living room with wood-burning stove. Upstairs are two further double bedrooms, a store room and a shower room.