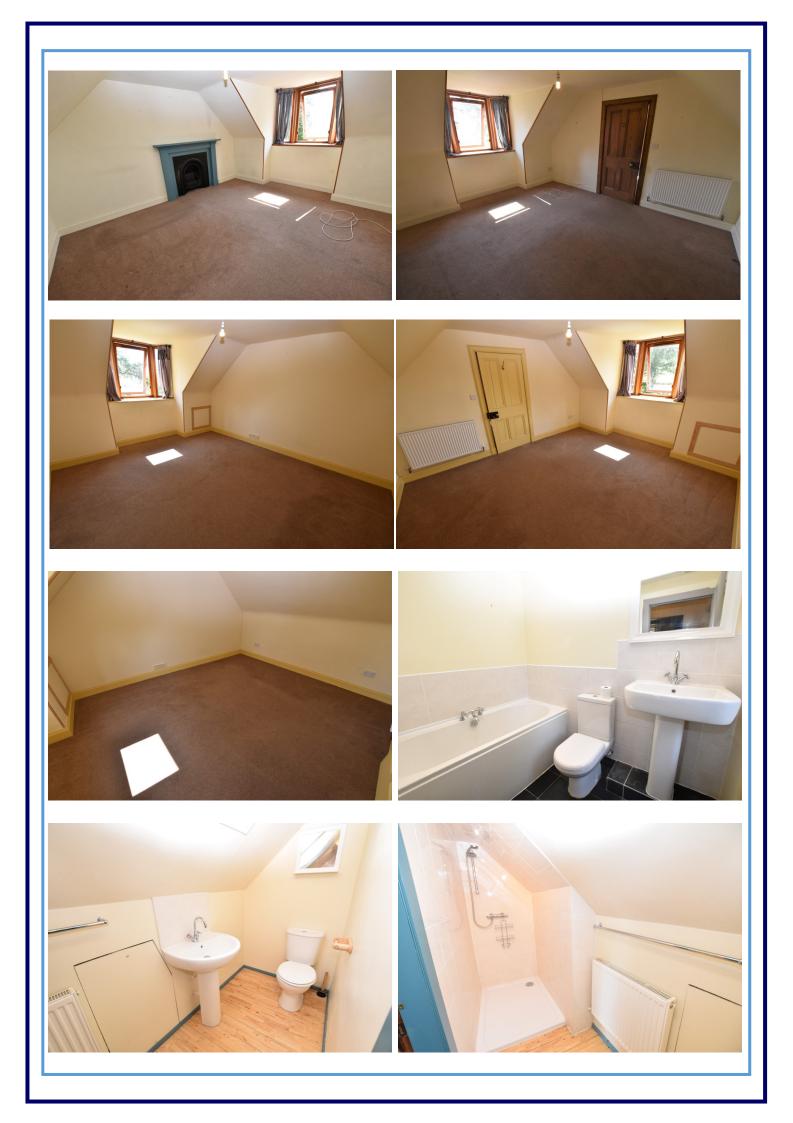

Offering the potential to extend, subject to the necessary planning consents, the accommodation is in walk-in condition and comprises: Entrance vestibule, country style kitchen with LPG range cooker and wood-burning stove, rear lobby with door to outside store housing the biomass boiler, bathroom, double bedroom with fireplace and a spacious living room with wood-burning stove. Upstairs are two further double bedrooms, a store room and a shower room.