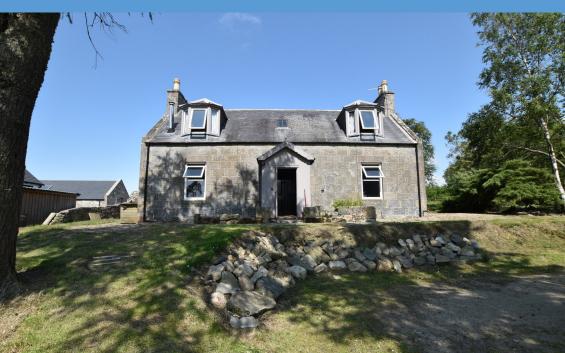

## Upper Hillockhead, Glass, Huntly AB54 4XS

This three bedroom detached country house in a rural setting enjoys views over open countryside to Ben Rinnes and would make a lovely family home

DETACHED HOUSE THREE BEDROOMS EXTENSIVE GARDEN GROUNDS LARGE TIMBER STORE COUNTRYSIDE VIEWS BIOMASS HEATING DOUBLE GLAZING EPC RATING F COUNCIL TAX BAND A VIEWING HIGHLY RECOMMENDED

## Offers Around £235,000

E859

This idyllic three bedroom detached country house sits in approximately 1.12 acres of garden grounds in a peaceful rural location and enjoys views over open countryside to Ben Rinnes.