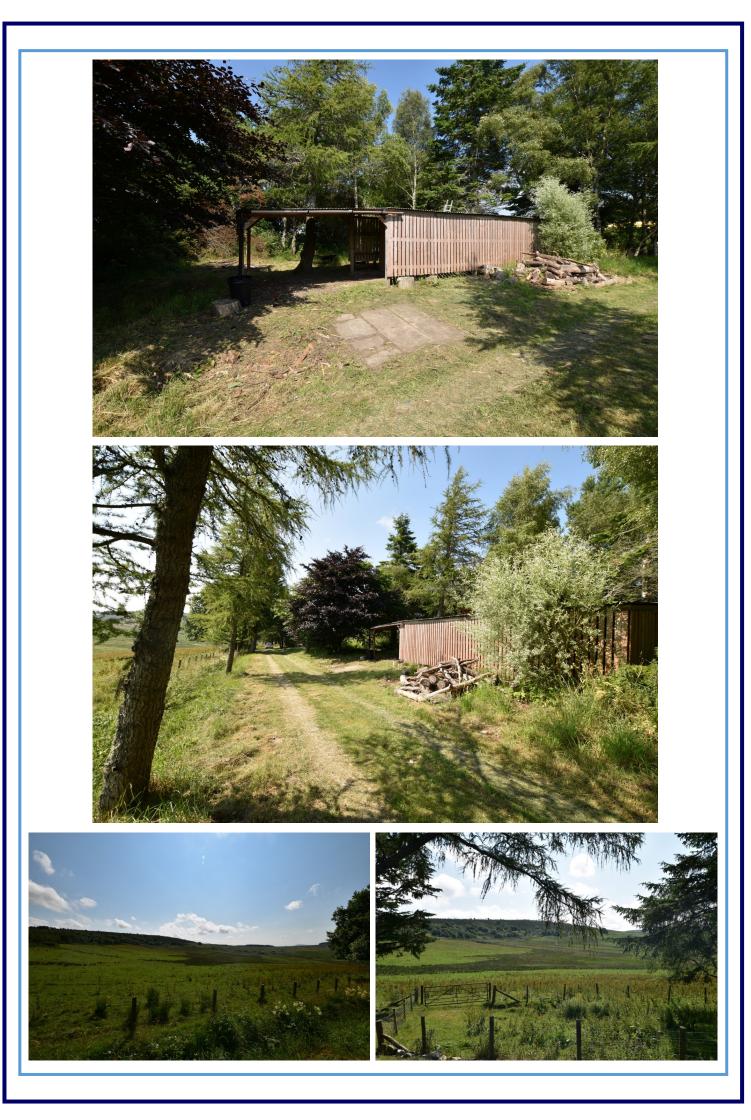

## Offers Around £235,000

E859

This idyllic three bedroom detached country house sits in approximately 1.12 acres of garden grounds in a peaceful rural location and enjoys views over open countryside to Ben Rinnes.

With biomass central heating and double glazing, the property has ample outside space, a driveway, large timber-built wood store and small pond. This would make a lovely family home and we highly recommend a viewing.