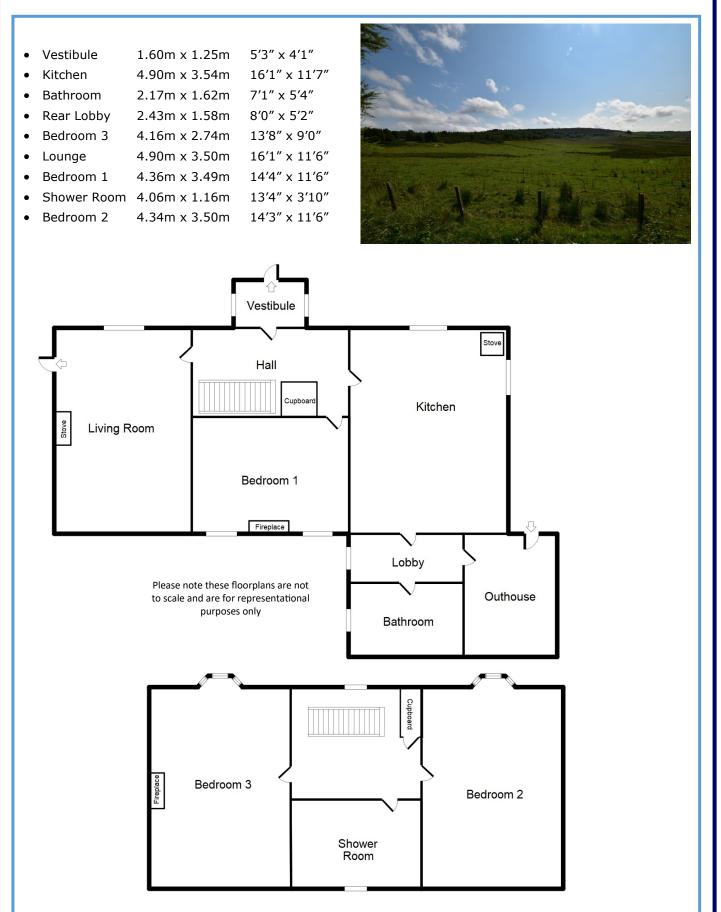

Offering the potential to extend, subject to the necessary planning consents, the accommodation is in walk-in condition and comprises: Entrance vestibule, country style kitchen with LPG range cooker and wood-burning stove, rear lobby with door to outside store housing the biomass boiler, bathroom, double bedroom with fireplace and a spacious living room with wood-burning stove. Upstairs are two further double bedrooms, a store room and a shower room.