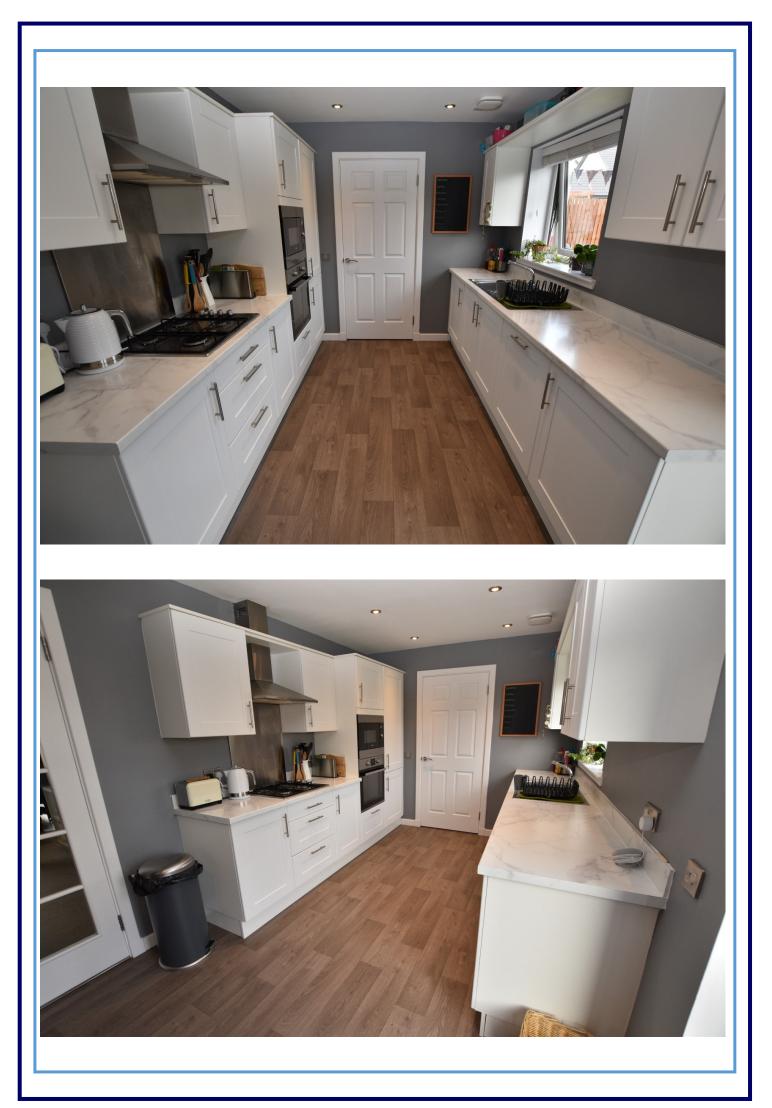

## Offers Around £230,000

E865

This modern detached three bedroom house is situated in a recently built residential area just a short distance from Elgin town centre and local amenities.

The accommodation is in walk-in condition and comprises: Entrance vestibule with internal access to the integral garage, spacious living room, open plan kitchen/diner with patio doors to the rear garden, and separate utility room leading to the WC. Upstairs are three double bedrooms, one with en suite shower room and a family bathroom.