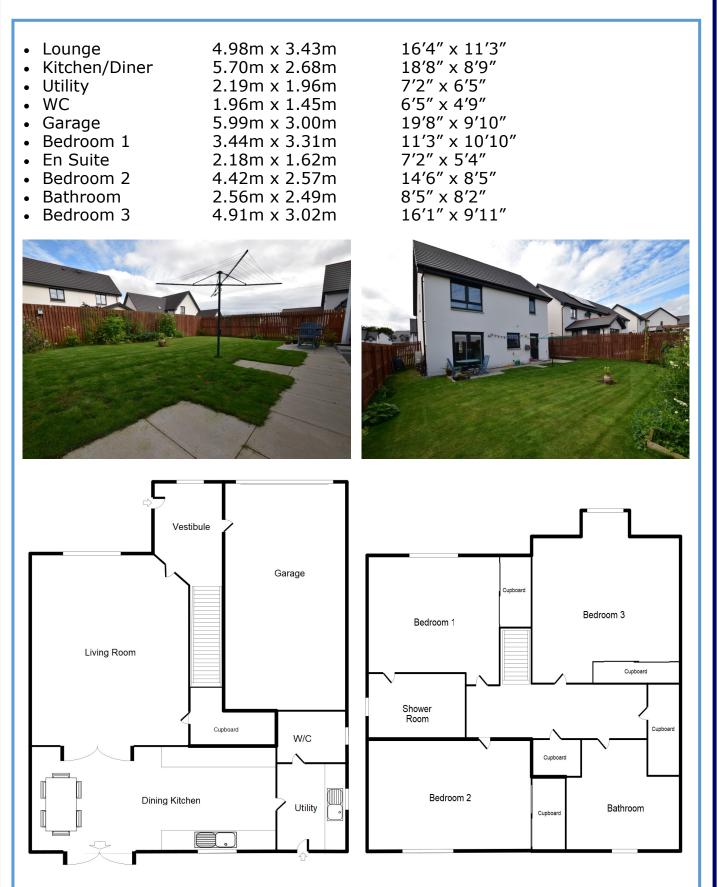

Outside is a driveway, front garden and enclosed rear garden.

With gas central heating, double glazing and ample storage throughout, this would make an ideal family home and we highly recommend a viewing.

If you are thinking of selling your property, we would be delighted to offer a free valuation Please contact us on 01343 548505

Please note these floorplans are not to scale and are for representational purposes only