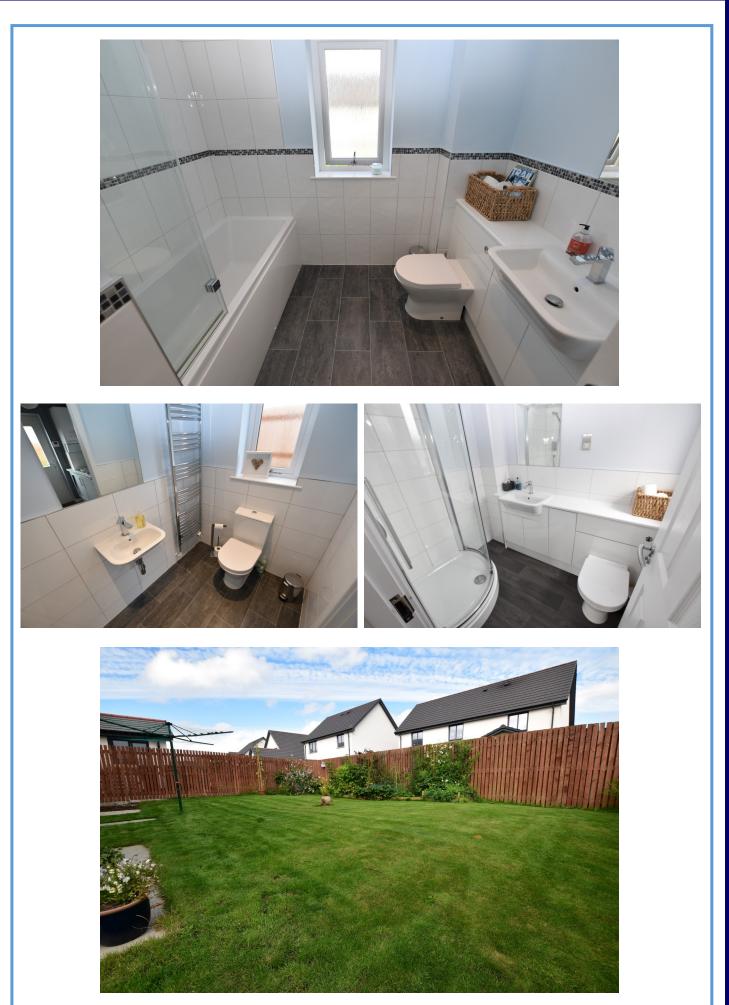

## Offers Around £230,000

E865

This modern detached three bedroom house is situated in a recently built residential area just a short distance from Elgin town centre and local amenities.

The accommodation is in walk-in condition and comprises: Entrance vestibule with internal access to the integral garage, spacious living room, open plan kitchen/diner with patio doors to the rear garden, and separate utility room leading to the WC. Upstairs are three double bedrooms, one with en suite shower room and a family bathroom.

Outside is a driveway, front garden and enclosed rear garden.

With gas central heating, double glazing and ample storage throughout, this would make an ideal family home and we highly recommend a viewing.