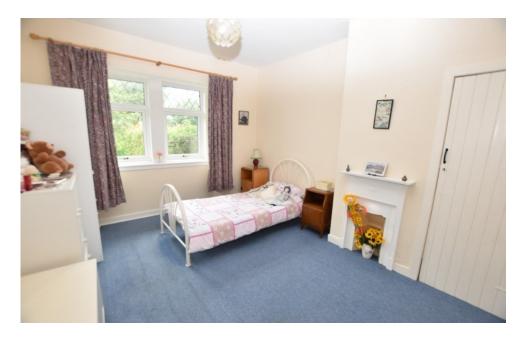

In immaculate condition throughout the property benefits from UPVC Double Glazing and Gas Central Heating. The good sized accommodation comprises: Vestibule, Hall, Lounge, Kitchen/Diner, Bathroom and Two Double Bedrooms.

- Vestibule: 1.23m x 1.10m (4'1" x 3'7")
- Lounge: 5.13m x 4.06m (16'10" x 13'4")
- Kitchen/Diner: 4.88m x 2.26m (16'0" x 7'5")
- Bedroom 1: 4.14m x 3.2m (13'7" x 10'7")
- Bedroom 2: 3.66m x 3.21m (12'0" x 10'6")
  - Bathroom: 2.48m x 1.53m (8'2" x 5'0")