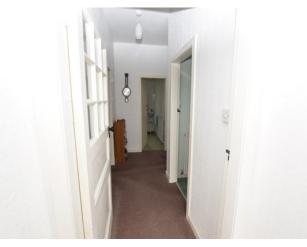

In immaculate condition throughout the property benefits from UPVC Double Glazing and Gas Central Heating. The good sized accommodation comprises: Vestibule, Hall, Lounge, Kitchen/Diner, Bathroom and Two Double Bedrooms.

- Vestibule: 1.23m x 1.10m (4'1" x 3'7")
- Lounge: 5.13m x 4.06m (16'10" x 13'4")
- Kitchen/Diner: 4.88m x 2.26m (16'0" x 7'5")
- Bedroom 1: 4.14m x 3.2m (13'7" x 10'7")
- Bedroom 2: 3.66m x 3.21m (12'0" x 10'6")
  - Bathroom: 2.48m x 1.53m (8'2" x 5'0")