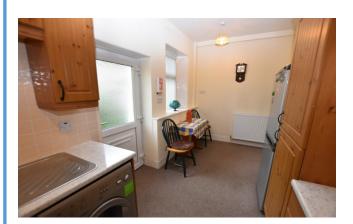

In immaculate condition throughout the property benefits from UPVC Double Glazing and Gas Central Heating. The good sized accommodation comprises: Vestibule, Hall, Lounge, Kitchen/Diner, Bathroom and Two Double Bedrooms.

- Vestibule: 1.23m x 1.10m (4'1" x 3'7")
- Lounge: 5.13m x 4.06m (16'10" x 13'4")
- Kitchen/Diner: 4.88m x 2.26m (16'0" x 7'5")
- Bedroom 1: 4.14m x 3.2m (13'7" x 10'7")
- Bedroom 2: 3.66m x 3.21m (12'0" x 10'6")
  - Bathroom: 2.48m x 1.53m (8'2" x 5'0")