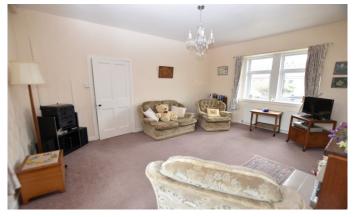

In immaculate condition throughout the property benefits from UPVC Double Glazing and Gas Central Heating. The good sized accommodation comprises: Vestibule, Hall, Lounge, Kitchen/Diner, Bathroom and Two Double Bedrooms.

- Vestibule: 1.23m x 1.10m (4'1" x 3'7")
- Lounge: 5.13m x 4.06m (16'10" x 13'4")
- Kitchen/Diner: 4.88m x 2.26m (16'0" x 7'5")
- Bedroom 1: 4.14m x 3.2m (13'7" x 10'7")
- Bedroom 2: 3.66m x 3.21m (12'0" x 10'6")
  - Bathroom: 2.48m x 1.53m (8'2" x 5'0")