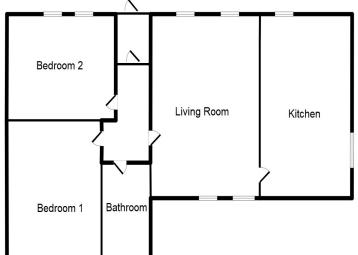

- Vestibule: 1.23m x 1.10m (4'1" x 3'7")
- Lounge: 5.13m x 4.06m (16'10" x 13'4")
- Kitchen/Diner: 4.88m x 2.26m (16'0" x 7'5")
- Bedroom 1: 4.14m x 3.2m (13'7" x 10'7")
- Bedroom 2: 3.66m x 3.21m (12'0" x 10'6")
  - Bathroom: 2.48m x 1.53m (8'2" x 5'0")

## SKETCH PLAN NOT TO SCALE FOR IDENTIFICATION ONLY

The placement and size of all walls, doors, windows, staircases and fixtures are only approximate and cannot be relied upon as anything other than an illustration for guidance purposes only. No representation has been made by the seller or the agent.