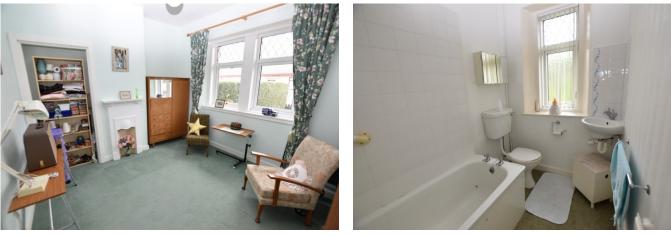

In immaculate condition throughout the property benefits from UPVC Double Glazing and Gas Central Heating. The good sized accommodation comprises: Vestibule, Hall, Lounge, Kitchen/Diner, Bathroom and Two Double Bedrooms.

- Vestibule: 1.23m x 1.10m (4'1" x 3'7")
- Lounge: 5.13m x 4.06m (16'10" x 13'4")
- Kitchen/Diner: 4.88m x 2.26m (16'0" x 7'5")
- Bedroom 1: 4.14m x 3.2m (13'7" x 10'7")
- Bedroom 2: 3.66m x 3.21m (12'0" x 10'6")
  - Bathroom: 2.48m x 1.53m (8'2" x 5'0")