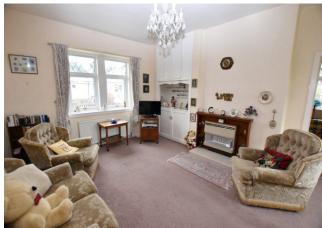

In immaculate condition throughout the property benefits from UPVC Double Glazing and Gas Central Heating. The good sized accommodation comprises: Vestibule, Hall, Lounge, Kitchen/Diner, Bathroom and Two Double Bedrooms.

- Vestibule: 1.23m x 1.10m (4'1" x 3'7")
- Lounge: 5.13m x 4.06m (16'10" x 13'4")
- Kitchen/Diner: 4.88m x 2.26m (16'0" x 7'5")
- Bedroom 1: 4.14m x 3.2m (13'7" x 10'7")
- Bedroom 2: 3.66m x 3.21m (12'0" x 10'6")
  - Bathroom: 2.48m x 1.53m (8'2" x 5'0")