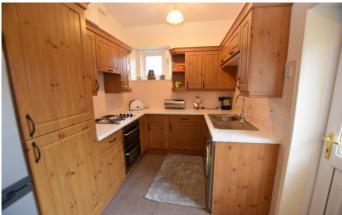

In immaculate condition throughout the property benefits from UPVC Double Glazing and Gas Central Heating. The good sized accommodation comprises: Vestibule, Hall, Lounge, Kitchen/Diner, Bathroom and Two Double Bedrooms.

- Vestibule: 1.23m x 1.10m (4'1" x 3'7")
- Lounge: 5.13m x 4.06m (16'10" x 13'4")
- Kitchen/Diner: 4.88m x 2.26m (16'0" x 7'5")
- Bedroom 1: 4.14m x 3.2m (13'7" x 10'7")
- Bedroom 2: 3.66m x 3.21m (12'0" x 10'6")
  - Bathroom: 2.48m x 1.53m (8'2" x 5'0")