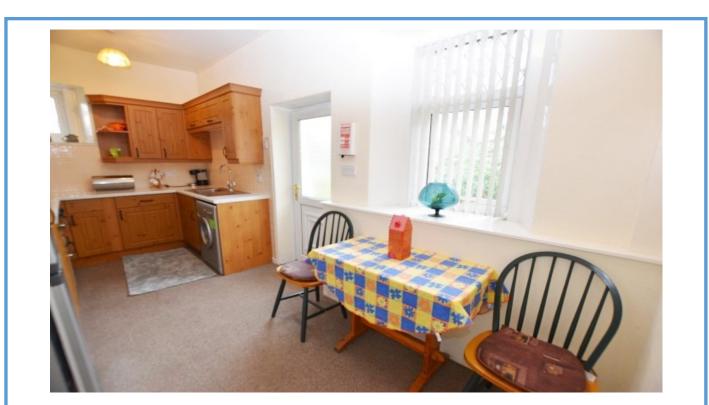

In immaculate condition throughout the property benefits from UPVC Double Glazing and Gas Central Heating. The good sized accommodation comprises: Vestibule, Hall, Lounge, Kitchen/Diner, Bathroom and Two Double Bedrooms.

- Vestibule: 1.23m x 1.10m (4'1" x 3'7")
- Lounge: 5.13m x 4.06m (16'10" x 13'4")
- Kitchen/Diner: 4.88m x 2.26m (16'0" x 7'5")
- Bedroom 1: 4.14m x 3.2m (13'7" x 10'7")
- Bedroom 2: 3.66m x 3.21m (12'0" x 10'6")
  - Bathroom: 2.48m x 1.53m (8'2" x 5'0")