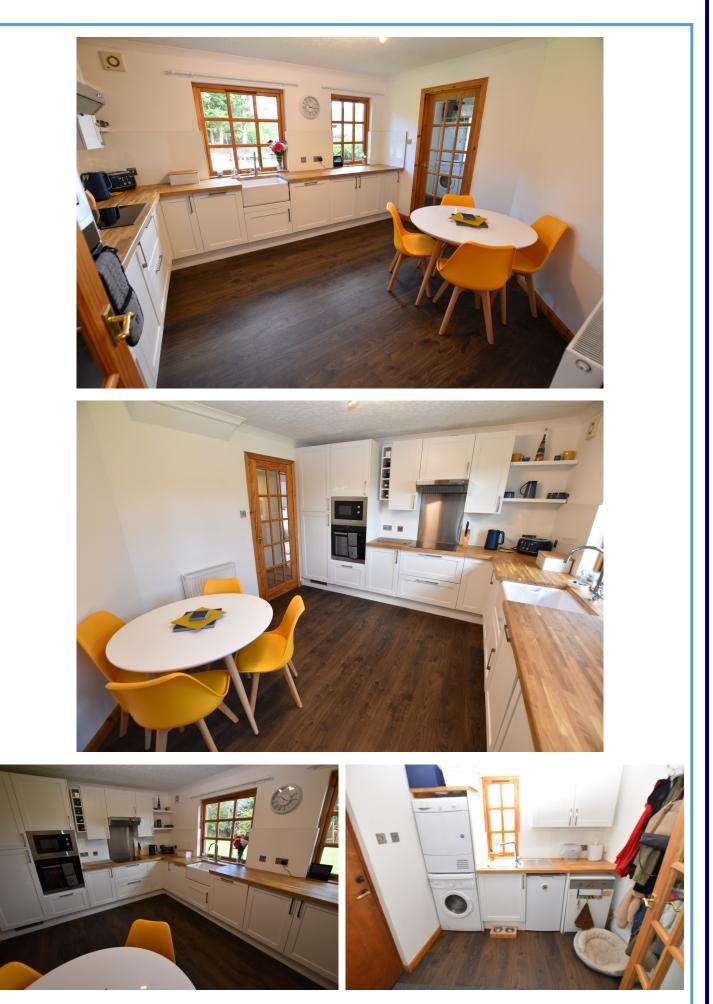

## **Offers** Around £265,000

E875

This immaculate detached four bedroom house is situated in a semi-rural location just outside Craigellachie.

In walk-in condition, the accommodation comprises: Entrance vestibule, modern kitchen with space for dining, utility room, lounge, two double bedrooms and bathroom. Upstairs are two further double bedrooms and an en suite shower room.

With a driveway offering ample off-street parking and a detached single garage, there is a large enclosed garden to the rear with a timber shed and greenhouse.

Benefiting from oil-fired central heating, double glazing and ample storage throughout, this would make an ideal family home and we highly recommend a viewing.