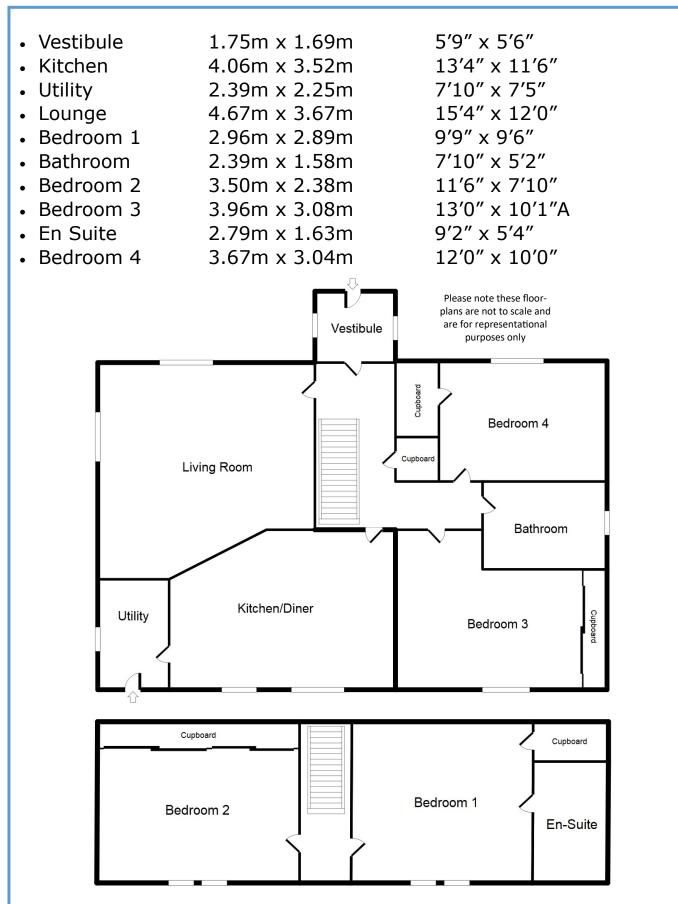

**DETACHED HOUSE** FOUR BEDROOMS **DRIVEWAY** SINGLE GARAGE **ENCLOSED GARDEN WITH SHED** AND GREENHOUSE **OIL-FIRED CENTRAL HEATING DOUBLE GLAZING EPC RATING D COUNCIL TAX BAND D** VIEWING HIGHLY RECOMMENDED

## **Offers** Around £265,000

E875

This immaculate detached four bedroom house is situated in a semi-rural location just outside Craigellachie.

In walk-in condition, the accommodation comprises: Entrance vestibule, modern kitchen with space for dining, utility room, lounge, two double bedrooms and bathroom. Upstairs are two further double bedrooms and an en suite shower room.