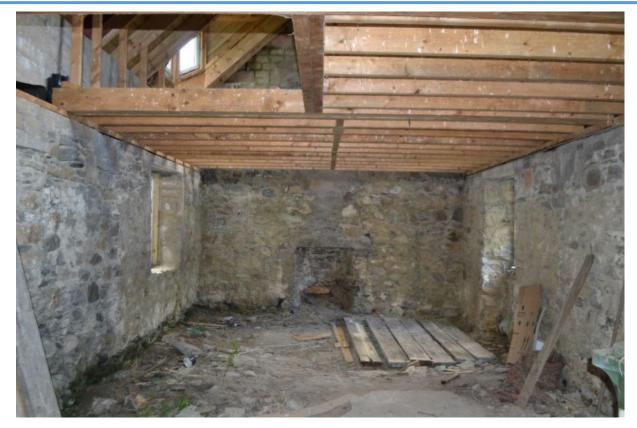

Reduced £80,000

E604

Located a little over a mile outside Dufftown on the Huntly road is this part-completed cottage renovation. With full planning permission, the property is at the wind and watertight stage and still requires full internal refurbishment and garden landscaping. Spring water and mains electric are nearby and drainage would be via septic tank.