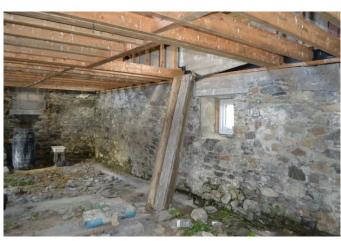

## Smithy Cottage, Auchindoun By Dufftown AB55 4DY

REDUCED BY £20,000 FOR QUICK SALE

This part-completed cottage renovation with full planning permission is wind and watertight and requires full internal refurbishment

PART-COMPLETED COTTAGE
RENOVATION
0.057 HECTARE PLOT
WIND AND WATERTIGHT
FULL PLANNING PERMISSION
SPRING WATER SUPPLY NEARBY
MAINS ELECTRICITY NEARBY
DRAINAGE WOULD BE VIA SEPTIC
TANK
SITE PLAN AVAILABLE ON REQUEST

Reduced £80,000

E604

Located a little over a mile outside Dufftown on the Huntly road is this part-completed cottage renovation. With full planning permission, the property is at the wind and watertight stage and still requires full internal refurbishment and garden landscaping. Spring water and mains electric are nearby and drainage would be via septic tank.