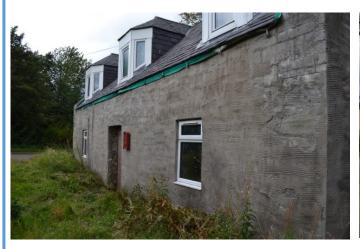

## Smithy Cottage, Auchindoun By Dufftown AB55 4DY

REDUCED BY £20,000 FOR QUICK SALE

This part-completed cottage renovation with full planning permission is wind and watertight and requires full internal refurbishment

Reduced £80,000

E604

Located a little over a mile outside Dufftown on the Huntly road is this part-completed cottage renovation. With full planning permission, the property is at the wind and watertight stage and still requires full internal refurbishment and garden landscaping. Spring water and mains electric are nearby and drainage would be via septic tank.