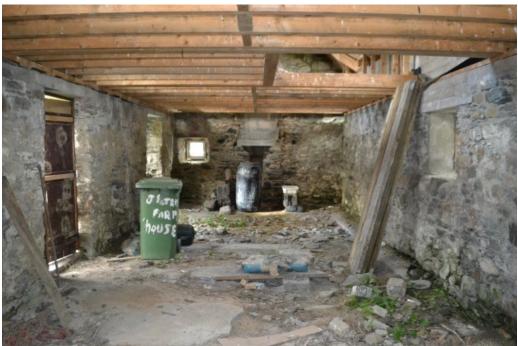

## Smithy Cottage, Auchindoun By Dufftown AB55 4DY

REDUCED BY £20,000 FOR QUICK SALE

This part-completed cottage renovation with full planning permission is wind and watertight and requires full internal refurbishment

PART-COMPLETED COTTAGE
RENOVATION
0.057 HECTARE PLOT
WIND AND WATERTIGHT
FULL PLANNING PERMISSION
SPRING WATER SUPPLY NEARBY
MAINS ELECTRICITY NEARBY
DRAINAGE WOULD BE VIA SEPTIC
TANK
SITE PLAN AVAILABLE ON REQUEST

Reduced £80,000

E604

Located a little over a mile outside Dufftown on the Huntly road is this part-completed cottage renovation. With full planning permission, the property is at the wind and watertight stage and still requires full internal refurbishment and garden landscaping. Spring water and mains electric are nearby and drainage would be via septic tank.