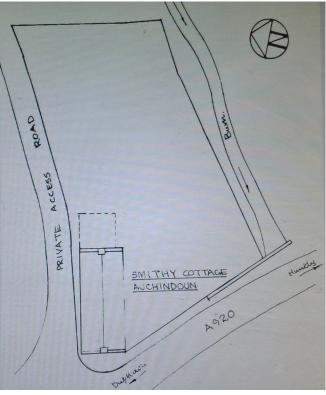

PART-COMPLETED COTTAGE
RENOVATION
0.057 HECTARE PLOT
WIND AND WATERTIGHT
FULL PLANNING PERMISSION
SPRING WATER SUPPLY NEARBY
MAINS ELECTRICITY NEARBY
DRAINAGE WOULD BE VIA SEPTIC
TANK
SITE PLAN AVAILABLE ON REQUEST

Reduced £80,000

E604

Located a little over a mile outside Dufftown on the Huntly road is this part-completed cottage renovation. With full planning permission, the property is at the wind and watertight stage and still requires full internal refurbishment and garden landscaping. Spring water and mains electric are nearby and drainage would be via septic tank.