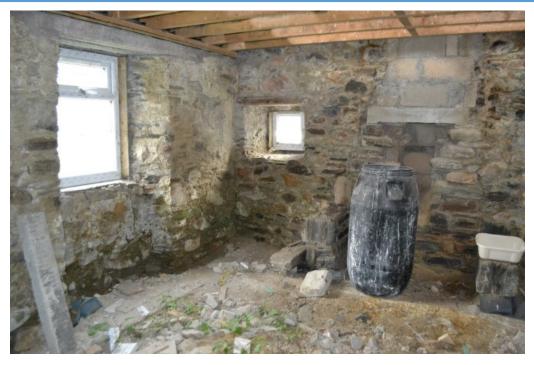

## Smithy Cottage, Auchindoun By Dufftown AB55 4DY

REDUCED BY £20,000 FOR QUICK SALE

This part-completed cottage renovation with full planning permission is wind and watertight and requires full internal refurbishment

PART-COMPLETED COTTAGE
RENOVATION
0.057 HECTARE PLOT
WIND AND WATERTIGHT
FULL PLANNING PERMISSION
SPRING WATER SUPPLY NEARBY
MAINS ELECTRICITY NEARBY
DRAINAGE WOULD BE VIA SEPTIC
TANK
SITE PLAN AVAILABLE ON REQUEST

Reduced £80,000

E604

Located a little over a mile outside Dufftown on the Huntly road is this part-completed cottage renovation. With full planning permission, the property is at the wind and watertight stage and still requires full internal refurbishment and garden landscaping. Spring water and mains electric are nearby and drainage would be via septic tank.