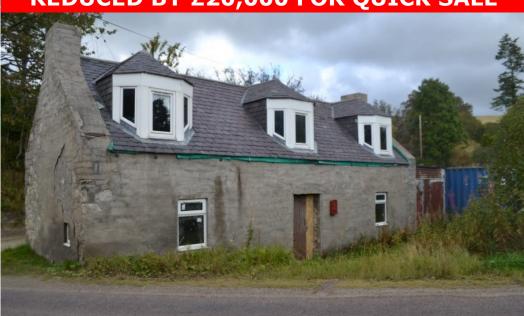

## Smithy Cottage, Auchindoun By Dufftown AB55 4DY

REDUCED BY £20,000 FOR QUICK SALE

This part-completed cottage renovation with full planning permission is wind and watertight and requires full internal refurbishment

Reduced £80,000

E604

Located a little over a mile outside Dufftown on the Huntly road is this part-completed cottage renovation. With full planning permission, the property is at the wind and watertight stage and still requires full internal refurbishment and garden landscaping. Spring water and mains electric are nearby and drainage would be via septic tank.