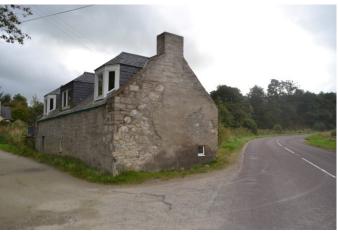

## Smithy Cottage, Auchindoun By Dufftown AB55 4DY

REDUCED BY £20,000 FOR QUICK SALE

This part-completed cottage renovation with full planning permission is wind and watertight and requires full internal refurbishment

Reduced £80,000

E604

Located a little over a mile outside Dufftown on the Huntly road is this part-completed cottage renovation. With full planning permission, the property is at the wind and watertight stage and still requires full internal refurbishment and garden landscaping. Spring water and mains electric are nearby and drainage would be via septic tank.