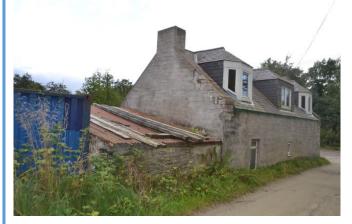

## Smithy Cottage, Auchindoun By Dufftown AB55 4DY

REDUCED BY £20,000 FOR QUICK SALE

This part-completed cottage renovation with full planning permission is wind and watertight and requires full internal refurbishment

Reduced £80,000

E604

Located a little over a mile outside Dufftown on the Huntly road is this part-completed cottage renovation. With full planning permission, the property is at the wind and watertight stage and still requires full internal refurbishment and garden landscaping. Spring water and mains electric are nearby and drainage would be via septic tank.