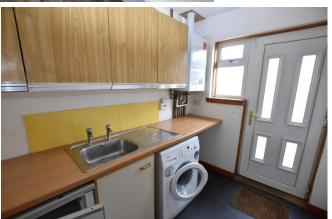

**EPC RATING C** 

Offers Over £200,000

This well presented three bedroom detached house is located within a popular residential area of Forres close to all local amenities and transport links with the award winning gardens of The Grant Park situated within a short walking distance. The property benefits from UPVC Double Glazing and Gas Central Heating. The good sized accommodation comprises:- bright, spacious Lounge with large windows to front allowing natural light to flood in, platform dining area with ample space for a large family dining table creating an ideal space for all your informal dining requirements, modern Kitchen with window to rear providing a lovely outlook over the back garden, Utility Room, two good sized Double Bedrooms with built in wardrobes providing ample storage facilities and a further downstairs single Bedroom, nicely decorated en-suite Shower Room with walk-in corner shower cubicle and a modern Family Bathroom with built in storage and shower over bath. Storage Shed, Driveway, Garage and privately enclosed front and rear gardens.

This delightful house would make a lovely family home.

If you are thinking of selling your property, we would be delighted to offer a free valuation. Please contact us on 01309 673836

| • | Lounge/Diner:           | 6.37m x 4.79m | (20'11" x 15'9") |
|---|-------------------------|---------------|------------------|
| • | Dining Platform Area:   | 2.89m x 2.60m | (9'6" x 8'6")    |
| • | Entrance Hallway:       | 2.51m x 3.37m | (8'3" x 11'1")   |
| • | Kitchen:                | 3.72m x 2.73m | (12'2" x 8'11")  |
| • | Utility Room:           | 2.59m x 1.89m | (8'6" x 6'2")    |
| • | Bedroom 1 (at longest): | 5.05m x 3.77m | (16'7" x 12'4")  |
| • | En-suite:               | 1.67m x 1.50m | (5'6" x 4'11")   |