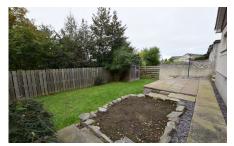

Outside the property there is a driveway to the front with access to the garage, privately enclosed front garden laid to lawn with a path to side and fenced in rear garden laid to lawn with a large slabbed patio area providing a lovely space for entertaining.