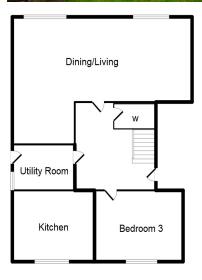

**EPC RATING C** 

Offers Over £200,000

This well presented three bedroom detached house is located within a popular residential area of Forres close to all local amenities and transport links with the award winning gardens of The Grant Park situated within a short walking distance. The property benefits from UPVC Double Glazing and Gas Central Heating. The good sized accommodation comprises:- bright, spacious Lounge with large windows to front allowing natural light to flood in, platform dining area with ample space for a large family dining table creating an ideal space for all your informal dining requirements, modern Kitchen with window to rear providing a lovely outlook over the back garden, Utility Room, two good sized Double Bedrooms with built in wardrobes providing ample storage facilities and a further downstairs single Bedroom, nicely decorated en-suite Shower Room with walk-in corner shower cubicle and a modern Family Bathroom with built in storage and shower over bath. Storage Shed, Driveway, Garage and privately enclosed front and rear gardens.

This delightful house would make a lovely family home.

If you are thinking of selling your property, we would be delighted to offer a free valuation. Please contact us on 01309 673836

| • | Lounge/Diner:           | 6.37m x 4.79m | (20'11" x 15'9") |
|---|-------------------------|---------------|------------------|
| • | Dining Platform Area:   | 2.89m x 2.60m | (9'6" x 8'6")    |
| • | Entrance Hallway:       | 2.51m x 3.37m | (8'3" x 11'1")   |
| • | Kitchen:                | 3.72m x 2.73m | (12'2" x 8'11")  |
| • | Utility Room:           | 2.59m x 1.89m | (8'6" x 6'2")    |
| • | Bedroom 1 (at longest): | 5.05m x 3.77m | (16'7" x 12'4")  |
| • | En-suite:               | 1.67m x 1.50m | (5'6" x 4'11")   |

3.46m x 2.98m (11'4" x 9'9") Bedroom 2: 2.93m x 2.51m (9'7" x 8'3") Bedroom 3 (downstairs)

Garage: 6.10m x 2.72m (20'0" x 8'11")

Bathroom:

2.55m x 1.67m (8'4" x 5'6")

## SKETCH PLAN NOT TO SCALE FOR IDENTIFICATION ONLY

The placement and size of all walls, doors, windows, staircases and fixtures are only approximate and cannot be relied upon as anything other than an illustration for guidance purposes only. No representation has been made by the seller or the agent.