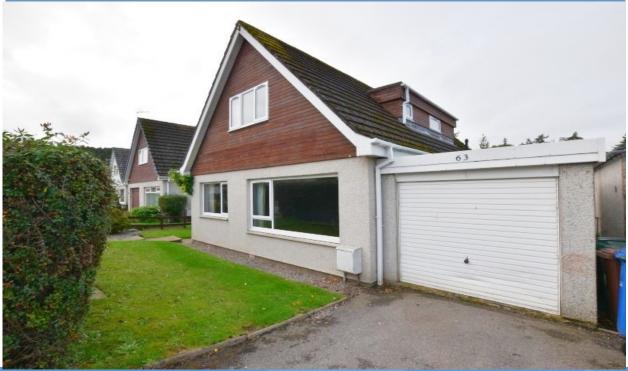

**EPC RATING C** 

Offers Over £200,000

This well presented three bedroom detached house is located within a popular residential area of Forres close to all local amenities and transport links with the award winning gardens of The Grant Park situated within a short walking distance. The property benefits from UPVC Double Glazing and Gas Central Heating. The good sized accommodation comprises:- bright, spacious Lounge with large windows to front allowing natural light to flood in, platform dining area with ample space for a large family dining table creating an ideal space for all your informal dining requirements, modern Kitchen with window to rear providing a lovely outlook over the back garden, Utility Room, two good sized Double Bedrooms with built in wardrobes providing ample storage facilities and a further downstairs single Bedroom, nicely decorated en-suite Shower Room with walk-in corner shower cubicle and a modern Family Bathroom with built in storage and shower over bath. Storage Shed, Driveway, Garage and privately enclosed front and rear gardens.

This delightful house would make a lovely family home.

If you are thinking of selling your property, we would be delighted to offer a free valuation. Please contact us on 01309 673836

| • | Lounge/Diner:           | 6.37m x 4.79m | (20'11" x 15'9") |
|---|-------------------------|---------------|------------------|
| • | Dining Platform Area:   | 2.89m x 2.60m | (9'6" x 8'6")    |
| • | Entrance Hallway:       | 2.51m x 3.37m | (8'3" x 11'1")   |
| • | Kitchen:                | 3.72m x 2.73m | (12'2" x 8'11")  |
| • | Utility Room:           | 2.59m x 1.89m | (8'6" x 6'2")    |
| • | Bedroom 1 (at longest): | 5.05m x 3.77m | (16'7" x 12'4")  |
| • | En-suite:               | 1.67m x 1.50m | (5'6" x 4'11")   |