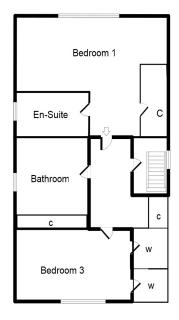

**EPC RATING C** 

Offers Over £200,000

This well presented three bedroom detached house is located within a popular residential area of Forres close to all local amenities and transport links with the award winning gardens of The Grant Park situated within a short walking distance. The property benefits from UPVC Double Glazing and Gas Central Heating. The good sized accommodation comprises:- bright, spacious Lounge with large windows to front allowing natural light to flood in, platform dining area with ample space for a large family dining table creating an ideal space for all your informal dining requirements, modern Kitchen with window to rear providing a lovely outlook over the back garden, Utility Room, two good sized Double Bedrooms with built in wardrobes providing ample storage facilities and a further downstairs single Bedroom, nicely decorated en-suite Shower Room with walk-in corner shower cubicle and a modern Family Bathroom with built in storage and shower over bath. Storage Shed, Driveway, Garage and privately enclosed front and rear gardens.

This delightful house would make a lovely family home.

If you are thinking of selling your property, we would be delighted to offer a free valuation. Please contact us on 01309 673836

| • | Lounge/Diner:           | 6.37m x 4.79m | (20'11" x 15'9") |
|---|-------------------------|---------------|------------------|
| • | Dining Platform Area:   | 2.89m x 2.60m | (9'6" x 8'6")    |
| • | Entrance Hallway:       | 2.51m x 3.37m | (8'3" x 11'1")   |
| • | Kitchen:                | 3.72m x 2.73m | (12'2" x 8'11")  |
| • | Utility Room:           | 2.59m x 1.89m | (8'6" x 6'2")    |
| • | Bedroom 1 (at longest): | 5.05m x 3.77m | (16'7" x 12'4")  |
| • | En-suite:               | 1.67m x 1.50m | (5'6" x 4'11")   |

3.46m x 2.98m (11'4" x 9'9") Bedroom 2: 2.93m x 2.51m (9'7" x 8'3") Bedroom 3 (downstairs)

Garage: 6.10m x 2.72m (20'0" x 8'11")

Bathroom:

2.55m x 1.67m (8'4" x 5'6")

## SKETCH PLAN NOT TO SCALE FOR IDENTIFICATION ONLY

The placement and size of all walls, doors, windows, staircases and fixtures are only approximate and cannot be relied upon as anything other than an illustration for guidance purposes only. No representation has been made by the seller or the agent.