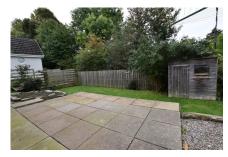

Outside the property there is a driveway to the front with access to the garage, privately enclosed front garden laid to lawn with a path to side and fenced in rear garden laid to lawn with a large slabbed patio area providing a lovely space for entertaining.