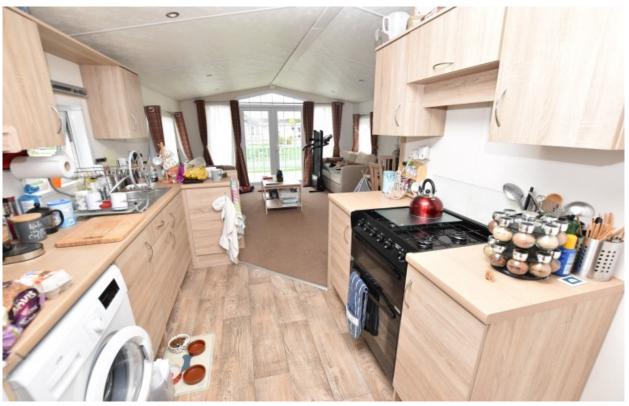

This well proportioned and beautifully presented property benefits from double glazing and gas central heating. The good sized accommodation comprises:- Open plan Lounge/Kitchen, Two Bedrooms and Shower Room. Decking/Terrace, garden, driveway with ample parking and metal shed.

• Lounge: 4.55m x 3.81m (14'11" x 12'6")

• Kitchen: 5.01m x 2.38m (16'5" x 7'10")

• Bedroom 1: 3.81m x 2.30m (12'6" x 7'7")

• Bedroom 2: 2.47m x 1.65m (8'1" x 5'5")

• Shower Room: 2.20m x 1.40m (7'3" x 4'7")