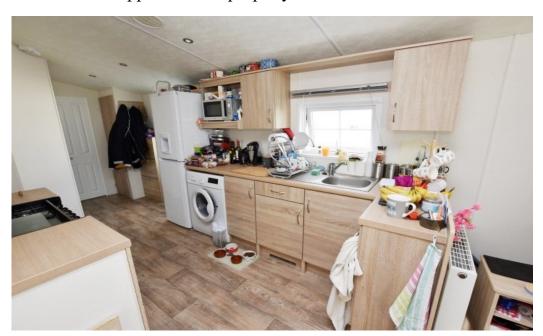

This well proportioned and beautifully presented property benefits from double glazing and gas central heating. The good sized accommodation comprises:- Open plan Lounge/Kitchen, Two Bedrooms and Shower Room. Decking/Terrace, garden, driveway with ample parking and metal shed.

• Lounge: 4.55m x 3.81m (14'11" x 12'6")

• Kitchen: 5.01m x 2.38m (16'5" x 7'10")

• Bedroom 1: 3.81m x 2.30m (12'6" x 7'7")

• Bedroom 2: 2.47m x 1.65m (8'1" x 5'5")

• Shower Room: 2.20m x 1.40m (7'3" x 4'7")