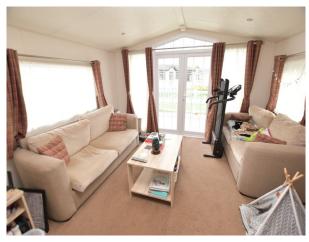

This well proportioned and beautifully presented property benefits from double glazing and gas central heating. The good sized accommodation comprises:- Open plan Lounge/Kitchen, Two Bedrooms and Shower Room. Decking/Terrace, garden, driveway with ample parking and metal shed.

• Lounge: 4.55m x 3.81m (14'11" x 12'6")

• Kitchen: 5.01m x 2.38m (16'5" x 7'10")

• Bedroom 1: 3.81m x 2.30m (12'6" x 7'7")

• Bedroom 2: 2.47m x 1.65m (8'1" x 5'5")

• Shower Room: 2.20m x 1.40m (7'3" x 4'7")