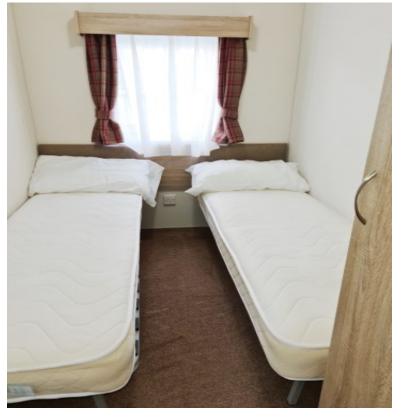

This well proportioned and beautifully presented property benefits from double glazing and gas central heating. The good sized accommodation comprises:- Open plan Lounge/Kitchen, Two Bedrooms and Shower Room. Decking/Terrace, garden, driveway with ample parking and metal shed.

• Lounge: 4.55m x 3.81m (14'11" x 12'6")

• Kitchen: 5.01m x 2.38m (16'5" x 7'10")

• Bedroom 1: 3.81m x 2.30m (12'6" x 7'7")

• Bedroom 2: 2.47m x 1.65m (8'1" x 5'5")

• Shower Room: 2.20m x 1.40m (7'3" x 4'7")