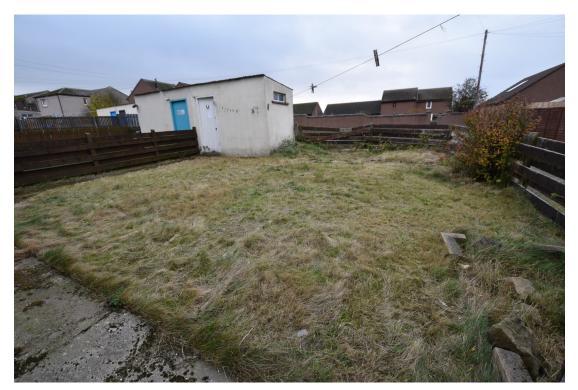

SEMI-DETACHED HOUSE
TWO BEDROOMS
FRONT, SIDE AND REAR GARDENS
BLOCK-BUILT STORE
DOUBLE GLAZING
EPC RATING E
COUNCIL TAX BAND A
VIEWING HIGHLY RECOMMENDED

£90,000

E897

This two bedroom semi-detached house is situated in the popular coastal town of Hopeman, just a short walk from the beach and local amenities.

The accommodation, which is in need of some renovation, comprises: Entrance hallway, good sized living room and kitchen. Upstairs are two bedrooms and a bathroom.

With good sized front, side and rear gardens and a block-built store, this property offers plenty of potential and we highly recommend a viewing.