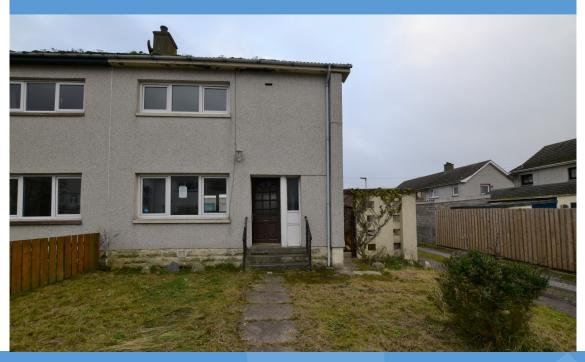

## 2 Moray Street Hopeman IV30 5SA

This two bedroom semi-detached house with front and rear gardens is situated in the popular coastal town of Hopeman, within easy reach of the beach and local amenities

SEMI-DETACHED HOUSE
TWO BEDROOMS
FRONT, SIDE AND REAR GARDENS
BLOCK-BUILT STORE
DOUBLE GLAZING
EPC RATING E
COUNCIL TAX BAND A
VIEWING HIGHLY RECOMMENDED

£90,000

E897

This two bedroom semi-detached house is situated in the popular coastal town of Hopeman, just a short walk from the beach and local amenities.

The accommodation, which is in need of some renovation, comprises: Entrance hallway, good sized living room and kitchen. Upstairs are two bedrooms and a bathroom.

With good sized front, side and rear gardens and a block-built store, this property offers plenty of potential and we highly recommend a viewing.