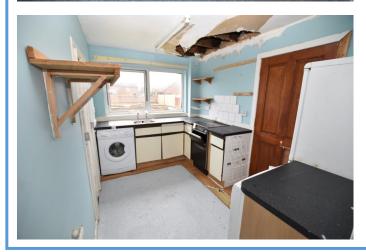

The accommodation, which is in need of some renovation, comprises: Entrance hallway, good sized living room and kitchen. Upstairs are two bedrooms and a bathroom.

With good sized front, side and rear gardens and a block-built store, this property offers plenty of potential and we highly recommend a viewing.

If you are thinking of selling your property, we would be delighted to offer a free valuation Please contact us on 01343 548505

Kitchen 10'8" x 7'5" 3.25m x 2.26m Lounge/Diner 6.07m x 3.32m 19'11" x 10'11" Bedroom 1 4.75m x 2.57m 15'7" x 8'5" 6'4" x 6'0" 1.94m x 1.83m Bathroom Bedroom 2 3.73m x 2.86m 12'3" x 9'5"