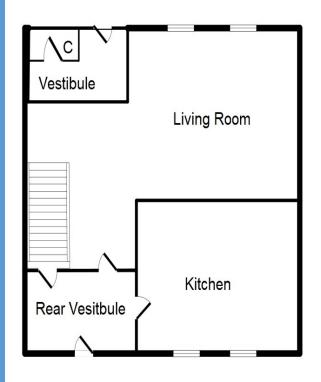

If you are thinking of selling your property, we would be delighted to offer a free valuation. Please contact us on 01309 673836

• Vestibule: 2.75m x 1.82m (9'2" x 5'9")

• Kitchen: 3.14m x 3.24m (10'3" x 10'6")

• Lounge: 4.51m x 4.26m (14'7" x 13'9")

• Bedroom 1: 4.15m x 3.25m (13'6" x 10'6")

• Bedroom 2: 5.15m x 2.94m (16'8" x 9'6")

• Bathroom: 2.45m x 1.69m (8'3" x 5'5")

## SKETCH PLAN NOT TO SCALE FOR IDENTIFICATION ONLY

The placement and size of all walls, doors, windows, staircases and fixtures are only approximate and cannot be relied upon as anything other than an illustration for guidance purposes only. No representation has been made by the seller or the agent.