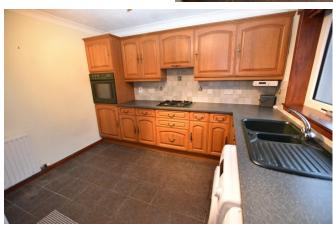

The property benefits from UPVC Double Glazing and Gas Central Heating. The good sized accommodation comprises: bright and spacious Lounge with large window to front allowing natural light to flood in, electric fire to centre with hardwood surround creating a lovely focal point to the room, fitted Kitchen with integrated oven, gas hob and cooker hood, two good sized Double Bedrooms with mirrored double wardrobes creating ample storage space and a nicely decorated Bathroom with three piece suite and shower over bath.