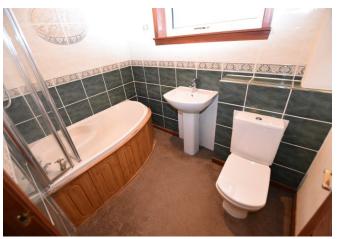

The property benefits from UPVC Double Glazing and Gas Central Heating. The good sized accommodation comprises: bright and spacious Lounge with large window to front allowing natural light to flood in, electric fire to centre with hardwood surround creating a lovely focal point to the room, fitted Kitchen with integrated oven, gas hob and cooker hood, two good sized Double Bedrooms with mirrored double wardrobes creating ample storage space and a nicely decorated Bathroom with three piece suite and shower over bath.

• Lounge: 4.51m x 4.26m (14'7" x 13'9")

• Bedroom 1: 4.15m x 3.25m (13'6" x 10'6")

• Bedroom 2: 5.15m x 2.94m (16'8" x 9'6")

• Bathroom: 2.45m x 1.69m (8'3" x 5'5")