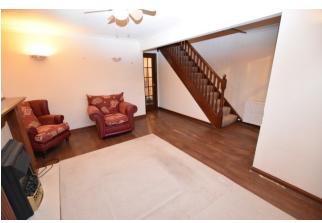

The property benefits from UPVC Double Glazing and Gas Central Heating. The good sized accommodation comprises: bright and spacious Lounge with large window to front allowing natural light to flood in, electric fire to centre with hardwood surround creating a lovely focal point to the room, fitted Kitchen with integrated oven, gas hob and cooker hood, two good sized Double Bedrooms with mirrored double wardrobes creating ample storage space and a nicely decorated Bathroom with three piece suite and shower over bath.