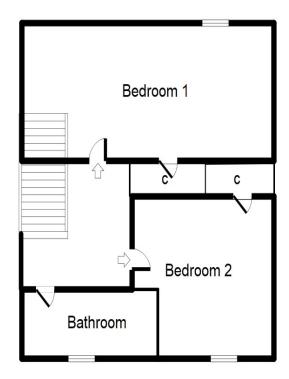

• Lounge: 4.51m x 4.26m (14'7" x 13'9")

• Bedroom 1: 4.15m x 3.25m (13'6" x 10'6")

• Bedroom 2: 5.15m x 2.94m (16'8" x 9'6")

• Bathroom: 2.45m x 1.69m (8'3" x 5'5")

## SKETCH PLAN NOT TO SCALE FOR IDENTIFICATION ONLY

The placement and size of all walls, doors, windows, staircases and fixtures are only approximate and cannot be relied upon as anything other than an illustration for guidance purposes only. No representation has been made by the seller or the agent.