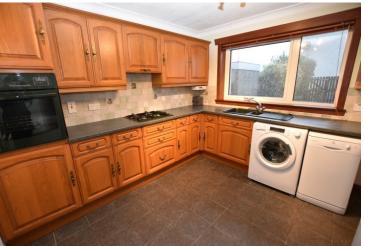

The property benefits from UPVC Double Glazing and Gas Central Heating. The good sized accommodation comprises: bright and spacious Lounge with large window to front allowing natural light to flood in, electric fire to centre with hardwood surround creating a lovely focal point to the room, fitted Kitchen with integrated oven, gas hob and cooker hood, two good sized Double Bedrooms with mirrored double wardrobes creating ample storage space and a nicely decorated Bathroom with three piece suite and shower over bath.