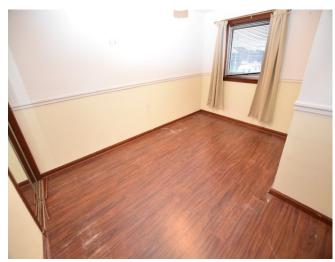

The property benefits from UPVC Double Glazing and Gas Central Heating. The good sized accommodation comprises: bright and spacious Lounge with large window to front allowing natural light to flood in, electric fire to centre with hardwood surround creating a lovely focal point to the room, fitted Kitchen with integrated oven, gas hob and cooker hood, two good sized Double Bedrooms with mirrored double wardrobes creating ample storage space and a nicely decorated Bathroom with three piece suite and shower over bath.

• Lounge: 4.51m x 4.26m (14'7" x 13'9")

• Bedroom 1: 4.15m x 3.25m (13'6" x 10'6")

• Bedroom 2: 5.15m x 2.94m (16'8" x 9'6")

• Bathroom: 2.45m x 1.69m (8'3" x 5'5")