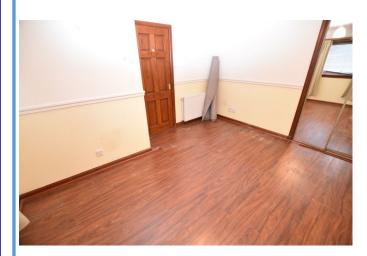

The property benefits from UPVC Double Glazing and Gas Central Heating. The good sized accommodation comprises: bright and spacious Lounge with large window to front allowing natural light to flood in, electric fire to centre with hardwood surround creating a lovely focal point to the room, fitted Kitchen with integrated oven, gas hob and cooker hood, two good sized Double Bedrooms with mirrored double wardrobes creating ample storage space and a nicely decorated Bathroom with three piece suite and shower over bath.

• Lounge: 4.51m x 4.26m (14'7" x 13'9")

• Bedroom 1: 4.15m x 3.25m (13'6" x 10'6")

• Bedroom 2: 5.15m x 2.94m (16'8" x 9'6")

• Bathroom: 2.45m x 1.69m (8'3" x 5'5")