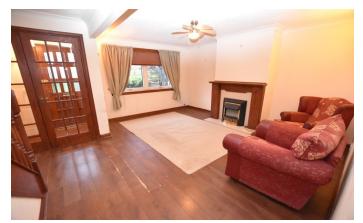

The property benefits from UPVC Double Glazing and Gas Central Heating. The good sized accommodation comprises: bright and spacious Lounge with large window to front allowing natural light to flood in, electric fire to centre with hardwood surround creating a lovely focal point to the room, fitted Kitchen with integrated oven, gas hob and cooker hood, two good sized Double Bedrooms with mirrored double wardrobes creating ample storage space and a nicely decorated Bathroom with three piece suite and shower over bath.