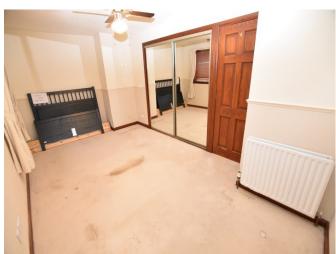

The property benefits from UPVC Double Glazing and Gas Central Heating. The good sized accommodation comprises: bright and spacious Lounge with large window to front allowing natural light to flood in, electric fire to centre with hardwood surround creating a lovely focal point to the room, fitted Kitchen with integrated oven, gas hob and cooker hood, two good sized Double Bedrooms with mirrored double wardrobes creating ample storage space and a nicely decorated Bathroom with three piece suite and shower over bath.

• Lounge: 4.51m x 4.26m (14'7" x 13'9")

• Bedroom 1: 4.15m x 3.25m (13'6" x 10'6")

• Bedroom 2: 5.15m x 2.94m (16'8" x 9'6")

• Bathroom: 2.45m x 1.69m (8'3" x 5'5")