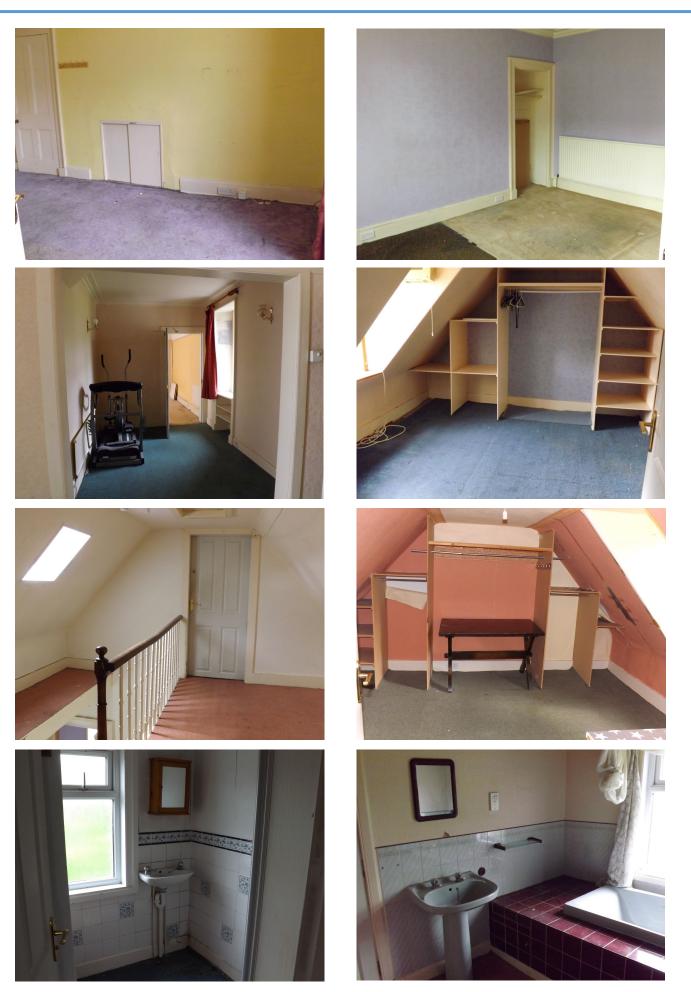

## Offers Over £169,000

E677

This large semi-detached town house, equipped for an HMO licence, is situated within walking distance of Elgin's town centre and all local amenities. Benefiting from gas central heating and double glazing throughout, this property would make an ideal investment purchase. In need of cosmetic upgrading throughout, this property offers ample potential to the right buyer. Comprising accommodation on three floors, rear garden with walkway access to the front and on-street parking. A viewing is highly recommended.

If you are thinking of selling your property, we would be delighted to offer a free valuation Please contact us on 01343 548505

Bedroom 3 4.57m x 3.71m

•

- 15'0" x 12'2"
- Bedroom 4 2.37m x 2.12m • Bathroom
  - Shower Bedroom 5

Bedroom 6

3.04m x 2.46m 10'0" x 8'1" 6'4" x 6'0" 1.94m x 1.81m 12'1" x 11'1" 3.70m x 3.38m 3.70m x 3.65m 12'1" x 11'11"

**CLUNY** ESTATE AGENTS

7'9" x 7'0"