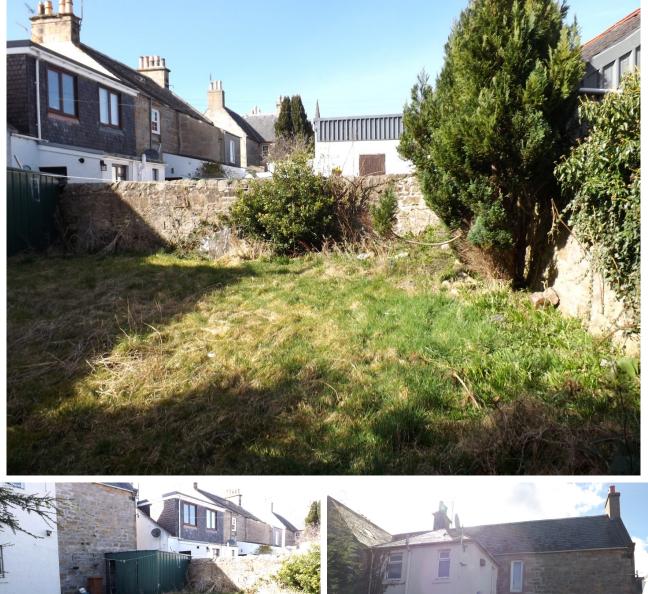

This traditional stone-built town house is conveniently situated for Elgin town centre and all local amenities and offers great potential as a family home or Bed & Breakfast accommodation

TRADITIONAL STONE-BUILT TOWN HOUSE SIX BEDROOMS ON-STREET PARKING GARDEN IDEAL INVESTMENT PURCHASE GAS CENTRAL HEATING DOUBLE GLAZING EPC RATING F COUNCIL TAX BAND D VIEWING HIGHLY RECOMMENDED

## Offers Over £169,000

E677

This large semi-detached town house, equipped for an HMO licence, is situated within walking distance of Elgin's town centre and all local amenities. Benefiting from gas central heating and double glazing throughout, this property would make an ideal investment purchase. In need of cosmetic upgrading throughout, this property offers ample potential to the right buyer. Comprising accommodation on three floors, rear garden with walkway access to the front and on-street parking. A viewing is highly recommended.