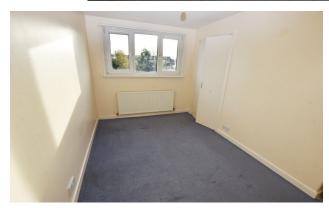

The good sized accommodation comprises: large Lounge/Diner with windows to front and rear allowing natural light to flood in, Kitchen with wall and base mounted units, Three Double Bedrooms with built in storage cupboards and Bathroom with three piece in white and shower over bath.

• Lounge/Diner: 8.69m x 3.04m (28'6" x 9'11")

• Kitchen: 2.92m x 2.73m (9'6" x 8'11")

• Bedroom 1: 3.74m x 2.94m (12'3" x 9'8")

• Bedroom 2: 3.85m x 2.36m (12'8" x 7'9")

• Bedroom 3: 2.77m x 2.75m (9'1" x 9'0")