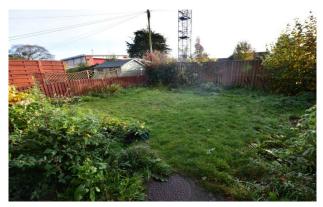

Outside, the property sits in gardens to both front and rear. The privately enclosed, fenced back garden is laid to lawn with a selection of mature shrubs and bushes.

Storage shed, car port and driveway.