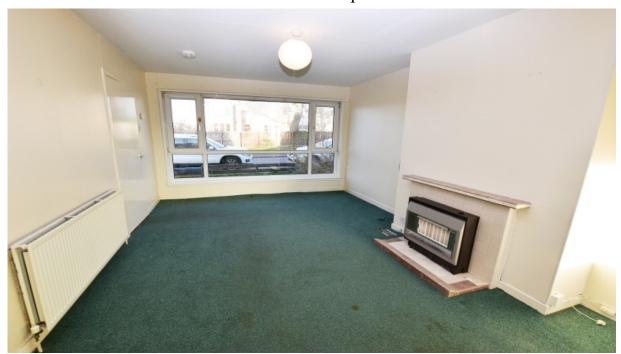

The good sized accommodation comprises: large Lounge/Diner with windows to front and rear allowing natural light to flood in, Kitchen with wall and base mounted units, Three Double Bedrooms with built in storage cupboards and Bathroom with three piece in white and shower over bath.

• Lounge/Diner: 8.69m x 3.04m (28'6" x 9'11")

• Kitchen: 2.92m x 2.73m (9'6" x 8'11")

• Bedroom 1: 3.74m x 2.94m (12'3" x 9'8")

• Bedroom 2: 3.85m x 2.36m (12'8" x 7'9")

• Bedroom 3: 2.77m x 2.75m (9'1" x 9'0")