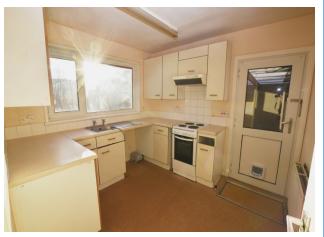

The good sized accommodation comprises: large Lounge/Diner with windows to front and rear allowing natural light to flood in, Kitchen with wall and base mounted units, Three Double Bedrooms with built in storage cupboards and Bathroom with three piece in white and shower over bath.

• Lounge/Diner: 8.69m x 3.04m (28'6" x 9'11")

• Kitchen: 2.92m x 2.73m (9'6" x 8'11")

• Bedroom 1: 3.74m x 2.94m (12'3" x 9'8")

• Bedroom 2: 3.85m x 2.36m (12'8" x 7'9")

• Bedroom 3: 2.77m x 2.75m (9'1" x 9'0")