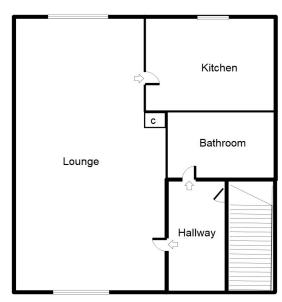

The good sized accommodation comprises: large Lounge/Diner with windows to front and rear allowing natural light to flood in, Kitchen with wall and base mounted units, Three Double Bedrooms with built in storage cupboards and Bathroom with three piece in white and shower over bath.

• Lounge/Diner: 8.69m x 3.04m (28'6" x 9'11")

• Kitchen: 2.92m x 2.73m (9'6" x 8'11")

• Bedroom 1: 3.74m x 2.94m (12'3" x 9'8")

• Bedroom 2: 3.85m x 2.36m (12'8" x 7'9")

• Bedroom 3: 2.77m x 2.75m (9'1" x 9'0")

• Bathroom: 2.14m x 1.70m (7'0" x 5'7")

## SKETCH PLAN NOT TO SCALE FOR IDENTIFICATION ONLY

The placement and size of all walls, doors, windows, staircases and fixtures are only approximate and cannot be relied upon as anything other than an illustration for guidance purposes only. No representation has been made by the seller or the agent.