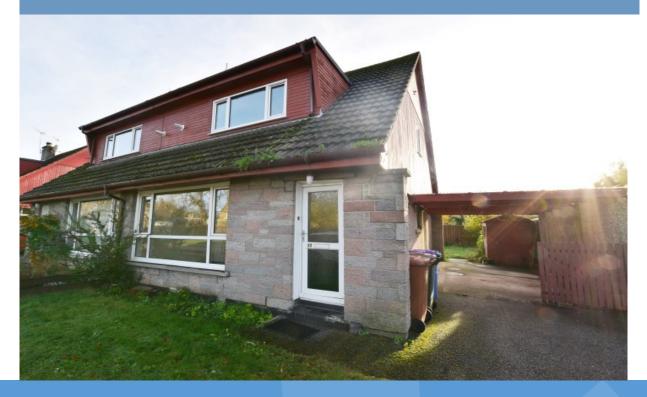

The good sized accommodation comprises: large Lounge/Diner with windows to front and rear allowing natural light to flood in, Kitchen with wall and base mounted units, Three Double Bedrooms with built in storage cupboards and Bathroom with three piece in white and shower over bath.

• Lounge/Diner: 8.69m x 3.04m (28'6" x 9'11")

• Kitchen: 2.92m x 2.73m (9'6" x 8'11")

• Bedroom 1: 3.74m x 2.94m (12'3" x 9'8")

• Bedroom 2: 3.85m x 2.36m (12'8" x 7'9")

• Bedroom 3: 2.77m x 2.75m (9'1" x 9'0")