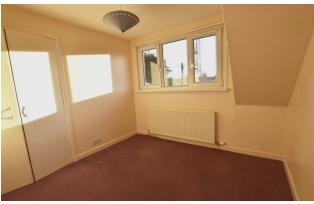

The good sized accommodation comprises: large Lounge/Diner with windows to front and rear allowing natural light to flood in, Kitchen with wall and base mounted units, Three Double Bedrooms with built in storage cupboards and Bathroom with three piece in white and shower over bath.

• Lounge/Diner: 8.69m x 3.04m (28'6" x 9'11")

• Kitchen: 2.92m x 2.73m (9'6" x 8'11")

• Bedroom 1: 3.74m x 2.94m (12'3" x 9'8")

• Bedroom 2: 3.85m x 2.36m (12'8" x 7'9")

• Bedroom 3: 2.77m x 2.75m (9'1" x 9'0")