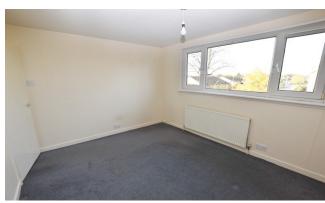

The good sized accommodation comprises: large Lounge/Diner with windows to front and rear allowing natural light to flood in, Kitchen with wall and base mounted units, Three Double Bedrooms with built in storage cupboards and Bathroom with three piece in white and shower over bath.

• Lounge/Diner: 8.69m x 3.04m (28'6" x 9'11")

• Kitchen: 2.92m x 2.73m (9'6" x 8'11")

• Bedroom 1: 3.74m x 2.94m (12'3" x 9'8")

• Bedroom 2: 3.85m x 2.36m (12'8" x 7'9")

• Bedroom 3: 2.77m x 2.75m (9'1" x 9'0")