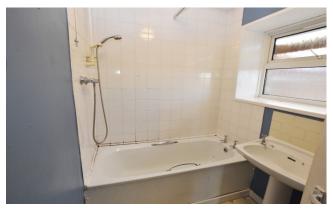

The good sized accommodation comprises: large Lounge/Diner with windows to front and rear allowing natural light to flood in, Kitchen with wall and base mounted units, Three Double Bedrooms with built in storage cupboards and Bathroom with three piece in white and shower over bath.

• Bathroom: 2.14m x 1.70m (7'0" x 5'7")