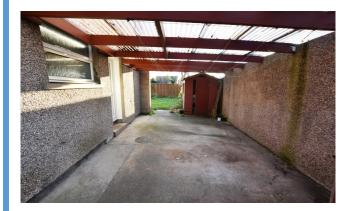

**THREE BEDROOMS** 

**POPULAR RESIDENTIAL AREA** 

**CAR PORT** 

**ENCLOSED GARDENS TO FRONT & REAR** 

**GAS CENTRAL HEATING** 

**DOUBLE GLAZING** 

**COUNCIL TAX BAND B** 

**EPC RATING D** 

Outside, the property sits in gardens to both front and rear. The privately enclosed, fenced back garden is laid to lawn with a selection of mature shrubs and bushes.

Storage shed, car port and driveway.