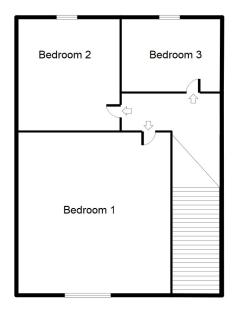

The good sized accommodation comprises: large Lounge/Diner with windows to front and rear allowing natural light to flood in, Kitchen with wall and base mounted units, Three Double Bedrooms with built in storage cupboards and Bathroom with three piece in white and shower over bath.

• Lounge/Diner: 8.69m x 3.04m (28'6" x 9'11")

• Kitchen: 2.92m x 2.73m (9'6" x 8'11")

• Bedroom 1: 3.74m x 2.94m (12'3" x 9'8")

• Bedroom 2: 3.85m x 2.36m (12'8" x 7'9")

• Bedroom 3: 2.77m x 2.75m (9'1" x 9'0")

## SKETCH PLAN NOT TO SCALE FOR IDENTIFICATION ONLY

The placement and size of all walls, doors, windows, staircases and fixtures are only approximate and cannot be relied upon as anything other than an illustration for guidance purposes only. No representation has been made by the seller or the agent.