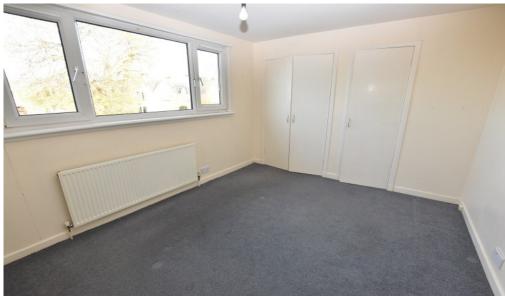

The good sized accommodation comprises: large Lounge/Diner with windows to front and rear allowing natural light to flood in, Kitchen with wall and base mounted units, Three Double Bedrooms with built in storage cupboards and Bathroom with three piece in white and shower over bath.

• Lounge/Diner: 8.69m x 3.04m (28'6" x 9'11")

• Kitchen: 2.92m x 2.73m (9'6" x 8'11")

• Bedroom 1: 3.74m x 2.94m (12'3" x 9'8")

• Bedroom 2: 3.85m x 2.36m (12'8" x 7'9")

• Bedroom 3: 2.77m x 2.75m (9'1" x 9'0")