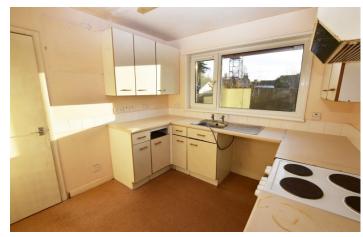

The good sized accommodation comprises: large Lounge/Diner with windows to front and rear allowing natural light to flood in, Kitchen with wall and base mounted units, Three Double Bedrooms with built in storage cupboards and Bathroom with three piece in white and shower over bath.

• Lounge/Diner: 8.69m x 3.04m (28'6" x 9'11")

• Kitchen: 2.92m x 2.73m (9'6" x 8'11")

• Bedroom 1: 3.74m x 2.94m (12'3" x 9'8")

• Bedroom 2: 3.85m x 2.36m (12'8" x 7'9")

• Bedroom 3: 2.77m x 2.75m (9'1" x 9'0")