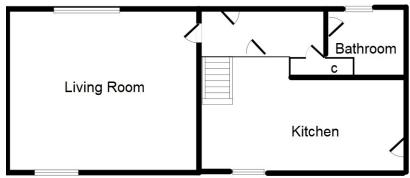

Offers Around £100,000

E893

This newly renovated two bedroom semi-detached house is situated in the beautiful seaside town of Portessie, within walking distance of the beach.

In walk-in condition, the accommodation comprises: Entrance hall, modern kitchen with access to the rear patio area and private parking area, living room with wood-burning stove, bathroom and storage cupboard. Upstairs there is a landing with storage room housing the boiler and two double bedrooms, one with built-in storage.

Benefiting from gas central heating and double glazing, this property would make an ideal first-time buy or investment purchase. A viewing is highly recommended.

Kitchen: 16'11" x 7'10" 5.16m x 2.39m
Lounge: 13'1" x 13'3" 3.98m x 4.04m
Bedroom One: 13'11" x 10'5" 4.24m x 3.18m
Bathroom: 7'3" x 5'0" 2.20m x 1.52m

14'0" x 10'11"

Please note these floorplans are not to scale and are for representational purposes only

4.27m x 3.32m