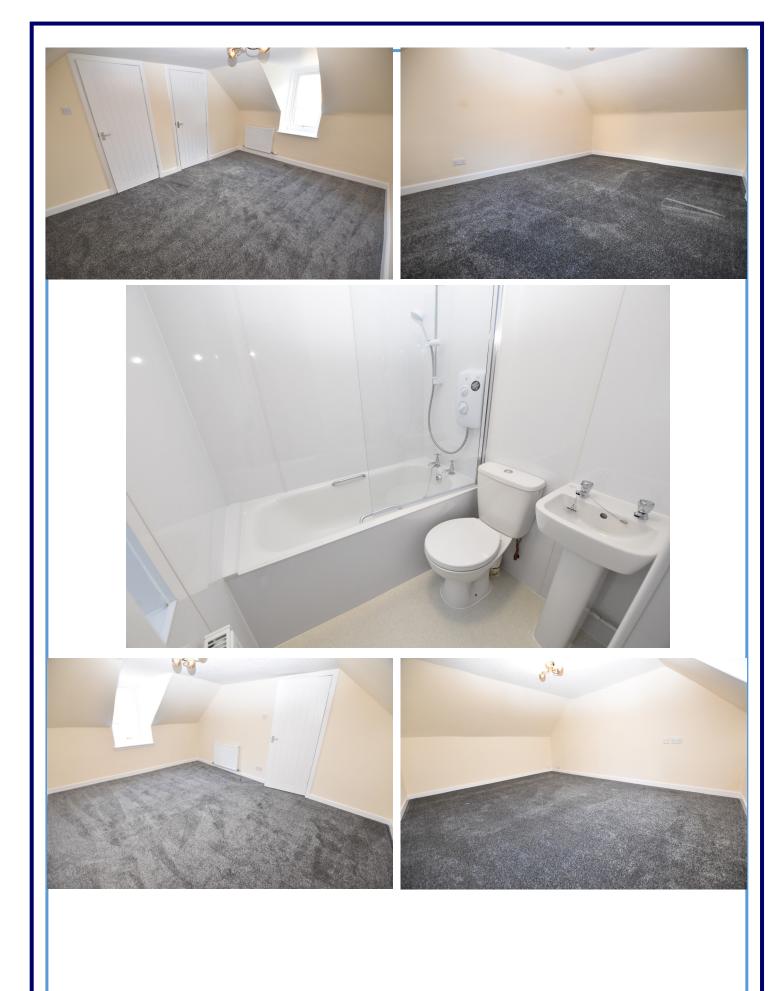

Offers Around £100,000

E893

This newly renovated two bedroom semi-detached house is situated in the beautiful seaside town of Portessie, within walking distance of the beach.

In walk-in condition, the accommodation comprises: Entrance hall, modern kitchen with access to the rear patio area and private parking area, living room with wood-burning stove, bathroom and storage cupboard. Upstairs there is a landing with storage room housing the boiler and two double bedrooms, one with built-in storage.

Benefiting from gas central heating and double glazing, this property would make an ideal first-time buy or investment purchase. A viewing is highly recommended.

Kitchen: 16'11" x 7'10" 5.16m x 2.39m
Lounge: 13'1" x 13'3" 3.98m x 4.04m
Bedroom One: 13'11" x 10'5" 4.24m x 3.18m
Bathroom: 7'3" x 5'0" 2.20m x 1.52m