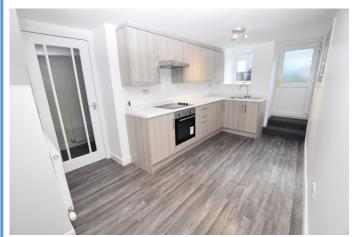

Offers Around £100,000

E893

This newly renovated two bedroom semi-detached house is situated in the beautiful seaside town of Portessie, within walking distance of the beach.

In walk-in condition, the accommodation comprises: Entrance hall, modern kitchen with access to the rear patio area and private parking area, living room with wood-burning stove, bathroom and storage cupboard. Upstairs there is a landing with storage room housing the boiler and two double bedrooms, one with built-in storage.

Benefiting from gas central heating and double glazing, this property would make an ideal first-time buy or investment purchase. A viewing is highly recommended.

Kitchen: 16'11" x 7'10" 5.16m x 2.39m
Lounge: 13'1" x 13'3" 3.98m x 4.04m
Bedroom One: 13'11" x 10'5" 4.24m x 3.18m
Bathroom: 7'3" x 5'0" 2.20m x 1.52m