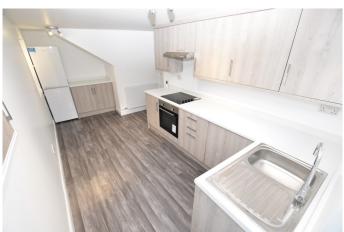

Offers Around £100,000

E893

This newly renovated two bedroom semi-detached house is situated in the beautiful seaside town of Portessie, within walking distance of the beach.

In walk-in condition, the accommodation comprises: Entrance hall, modern kitchen with access to the rear patio area and private parking area, living room with wood-burning stove, bathroom and storage cupboard. Upstairs there is a landing with storage room housing the boiler and two double bedrooms, one with built-in storage.

Benefiting from gas central heating and double glazing, this property would make an ideal first-time buy or investment purchase. A viewing is highly recommended.

Kitchen: 16'11" x 7'10" 5.16m x 2.39m
Lounge: 13'1" x 13'3" 3.98m x 4.04m
Bedroom One: 13'11" x 10'5" 4.24m x 3.18m
Bathroom: 7'3" x 5'0" 2.20m x 1.52m