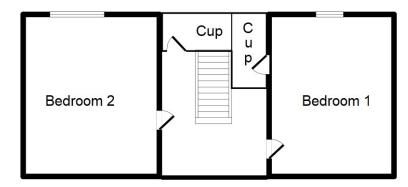

Offers Around £100,000

E893

This newly renovated two bedroom semi-detached house is situated in the beautiful seaside town of Portessie, within walking distance of the beach.

In walk-in condition, the accommodation comprises: Entrance hall, modern kitchen with access to the rear patio area and private parking area, living room with wood-burning stove, bathroom and storage cupboard. Upstairs there is a landing with storage room housing the boiler and two double bedrooms, one with built-in storage.

Benefiting from gas central heating and double glazing, this property would make an ideal first-time buy or investment purchase. A viewing is highly recommended.

Kitchen: 16'11" x 7'10" 5.16m x 2.39m
Lounge: 13'1" x 13'3" 3.98m x 4.04m
Bedroom One: 13'11" x 10'5" 4.24m x 3.18m
Bathroom: 7'3" x 5'0" 2.20m x 1.52m

14'0" x 10'11"

Please note these floorplans are not to scale and are for representational purposes only

4.27m x 3.32m