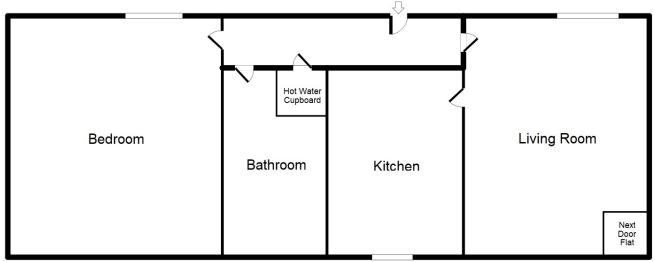

- Kitchen 3.07m x 1.62m
  - 4.19m x 4.11m
  - 4.19111 X 4.1
  - Bathroom 2.21m x 1.69m
- Bedroom

Lounge

•

•

4.18m x 3.33m

Please note this floorplan is not to scale and is for representational purposes only