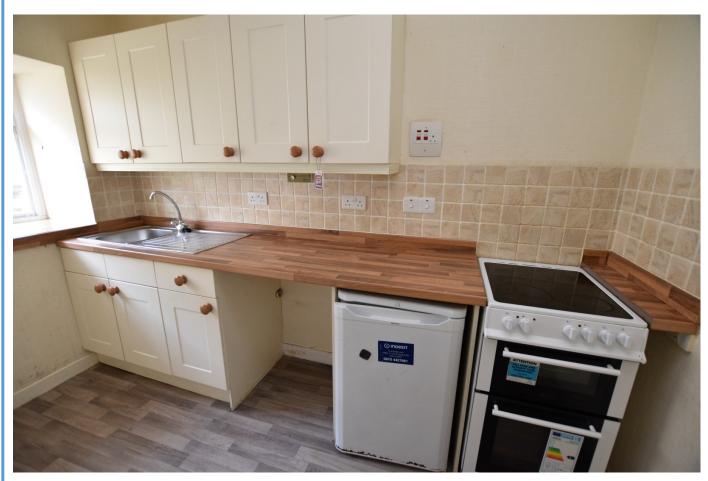

## Offers Around £60,000

E915

This one bedroom ground floor flat is conveniently situated in the heart of Elgin, just off the High Street.

In need of some cosmetic upgrading, the property comprises: Entrance hall, kitchen, living room, double bedroom and bathroom.

With electric heating and single/partial secondary glazing, this would make an ideal buy-to-let property or first-time buy and we highly recommend a viewing.

If you are thinking of selling your property, we would be delighted to offer a free valuation Please contact us on 01343 548505

- Kitchen 3.07m x 1.62m
  - 4.19m x 4.11m
  - 4.19111 X 4.1
  - Bathroom 2.21m x 1.69m
- Bedroom

Lounge

•

•

4.18m x 3.33m

Please note this floorplan is not to scale and is for representational purposes only