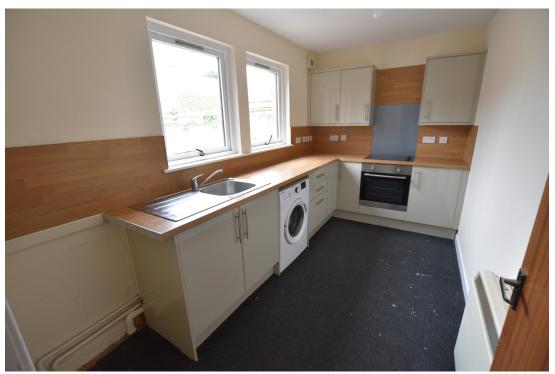

The spacious accommodation comprises: Entrance hallway, kitchen, good sized living room, two bedrooms, and a bathroom.

There is an allocated parking space within the parking area to the rear of the block, accessed from South Street.

- Kitchen
- Lounge
- Bedroom 1
- Bathroom
- Bedroom 2

3.85m x 2.10m

- 3.86m x 3.81m
- 3.15m x 2.92m
- 2.05m x 1.79m
- 2.84m x 2.08m