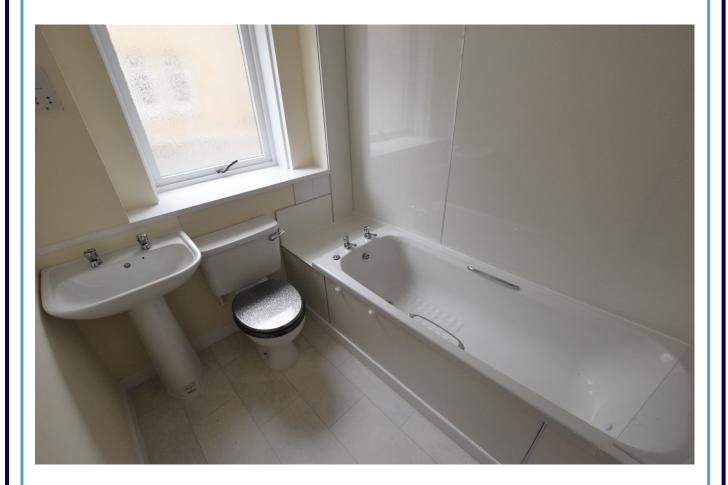

The spacious accommodation comprises: Entrance hallway, kitchen, good sized living room, two bedrooms, and a bathroom.

There is an allocated parking space within the parking area to the rear of the block, accessed from South Street.

- Kitchen
- Lounge
- Bedroom 1
- Bathroom
- Bedroom 2

3.85m x 2.10m

- 3.86m x 3.81m
- 3.15m x 2.92m
- 2.05m x 1.79m
- 2.84m x 2.08m