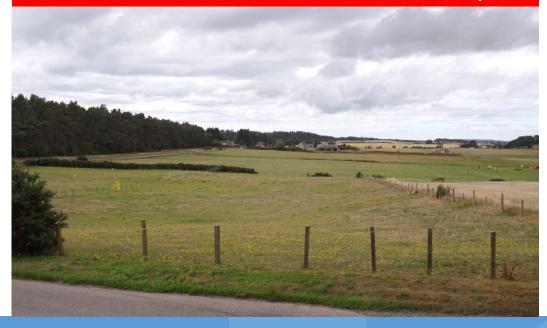

## West Site, Lochs Farm, Muir of Lochs, Garmouth IV32 7LG PRICE REDUCED TO OFFERS OVER £70,000

This large site measuring 0.55 of an acre has an elevated rural location with pleasant farmland views and is situated within five miles of Elgin.

LARGE SITE 0.55 ACRE ELEVATED RURAL LOCATION PREVIOUS PLANNING REFERENCE: 16/01922/APP MAINS WATER MAINS ELECTRIC SEPTIC TANK DRAINAGE VIEWING HIGHLY RECOMMENDED

Reduced to Offers Over £70,000

E526