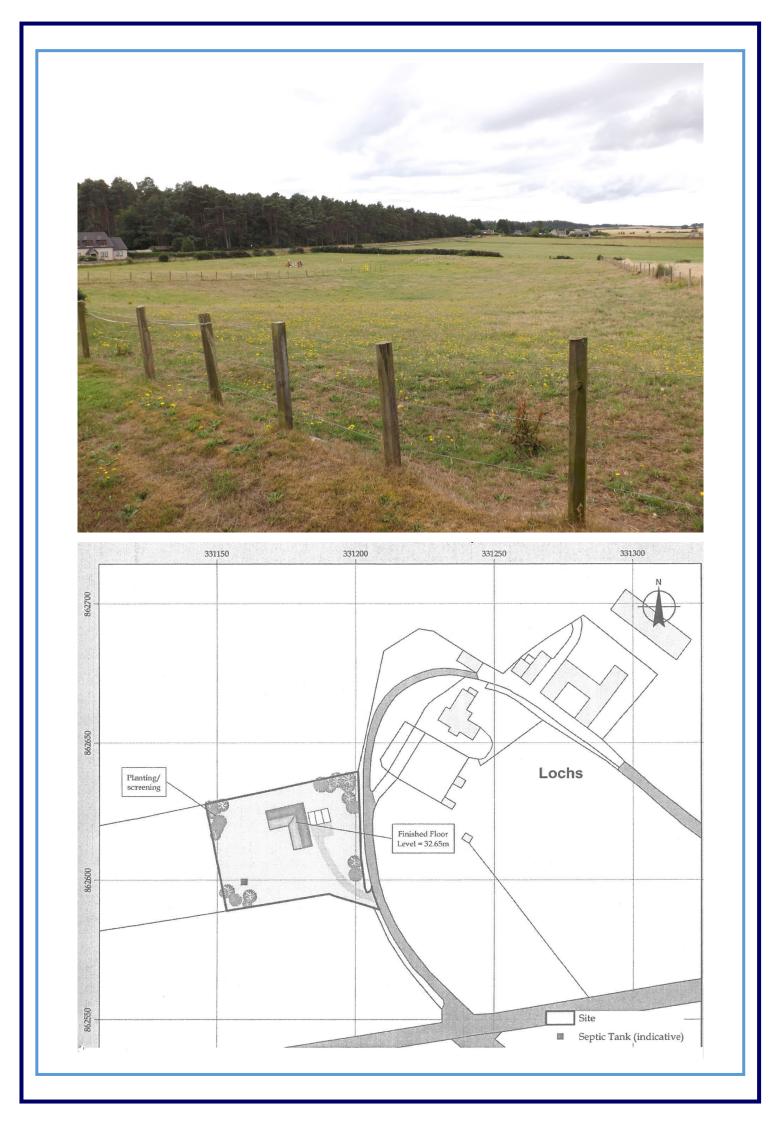

## West Site, Lochs Farm, Muir of Lochs, Garmouth IV32 7LG PRICE REDUCED TO OFFERS OVER £70,000

This large site measuring 0.55 of an acre has an elevated rural location with pleasant farmland views and is situated within five miles of Elgin.

LARGE SITE 0.55 ACRE ELEVATED RURAL LOCATION PREVIOUS PLANNING REFERENCE: 16/01922/APP MAINS WATER MAINS ELECTRIC SEPTIC TANK DRAINAGE VIEWING HIGHLY RECOMMENDED

Reduced to Offers Over £70,000

E526