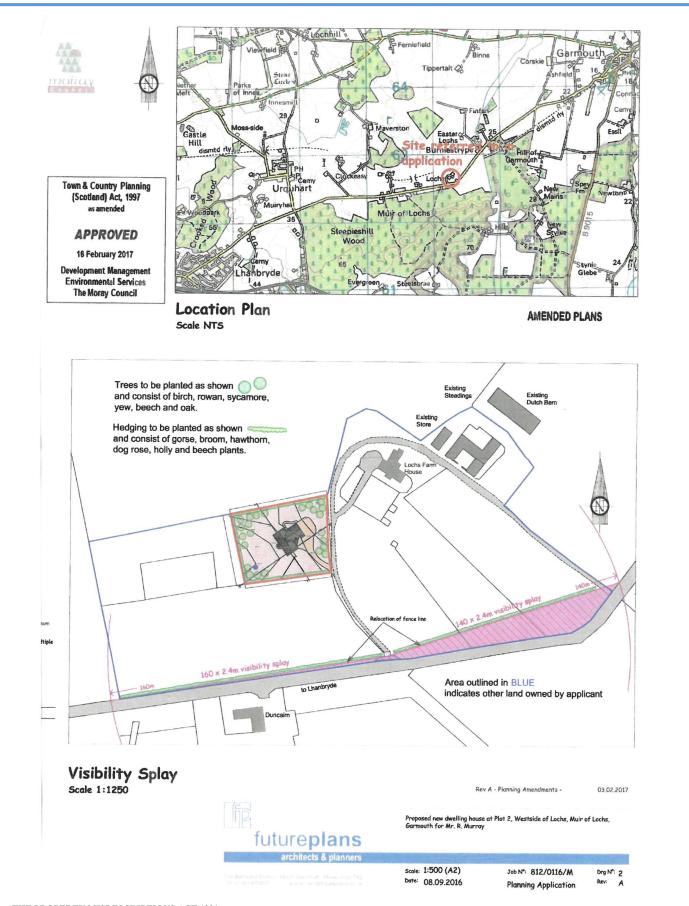

## West Site, Lochs Farm, Muir of Lochs, Garmouth IV32 7LG PRICE REDUCED TO OFFERS OVER £70,000

This large site measuring 0.55 of an acre has an elevated rural location with pleasant farmland views and is situated within five miles of Elgin.

LARGE SITE 0.55 ACRE ELEVATED RURAL LOCATION PREVIOUS PLANNING REFERENCE: 16/01922/APP MAINS WATER MAINS ELECTRIC SEPTIC TANK DRAINAGE VIEWING HIGHLY RECOMMENDED

Reduced to Offers Over £70,000

E526