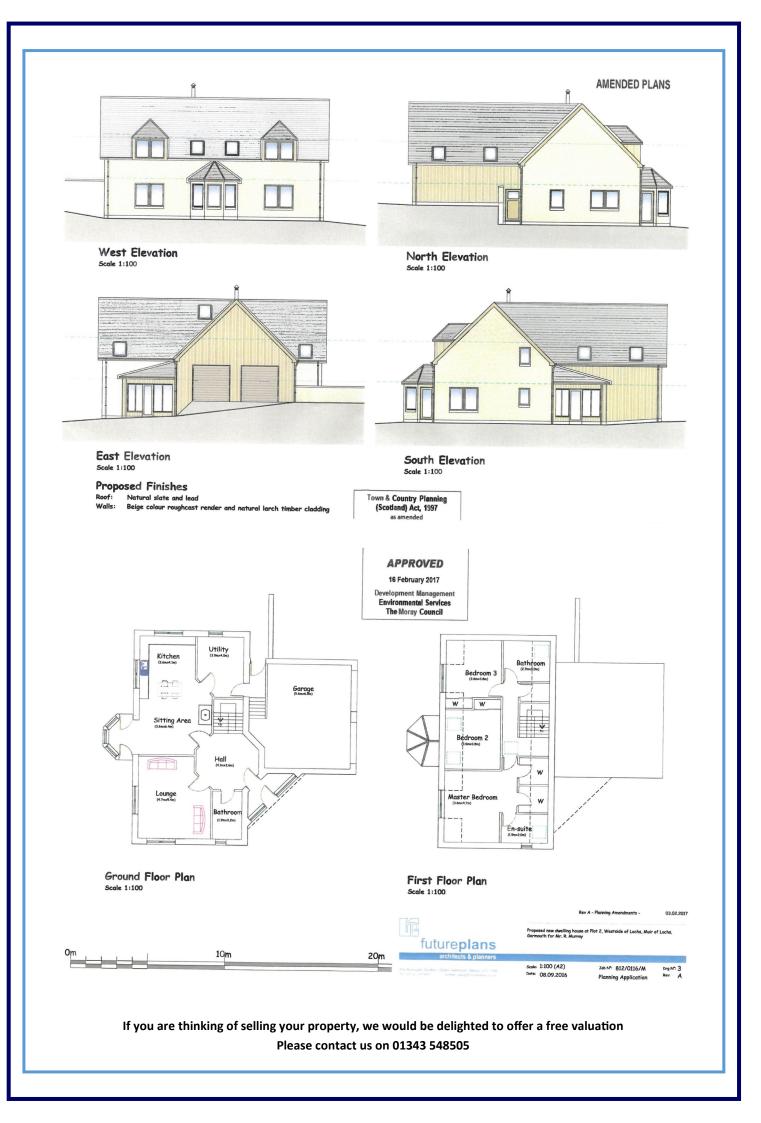

LARGE SITE 0.55 ACRE ELEVATED RURAL LOCATION PREVIOUS PLANNING REFERENCE: 16/01922/APP MAINS WATER MAINS ELECTRIC SEPTIC TANK DRAINAGE VIEWING HIGHLY RECOMMENDED

Reduced to Offers Over £70,000

E526